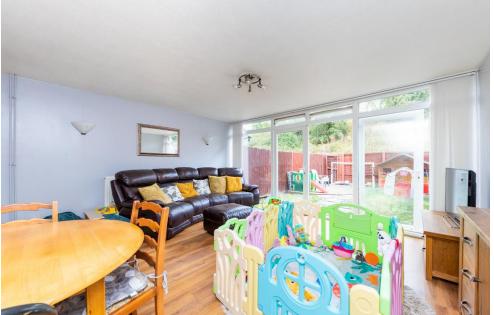

## ENTRANCE HALL

WC

KITCHEN 16' 9" x 8' 8" (5.11m x 2.64m)

LOUNGE 15' 0" x 13' 7" (4.57m x 4.14m)

FIRST FLOOR Access to loft

MASTER BEDROOM 14' 4" x 8' 5" (4.37m x 2.57m)

BEDROOM 15' 5" x 13' 6" (4.7m x 4.11m)