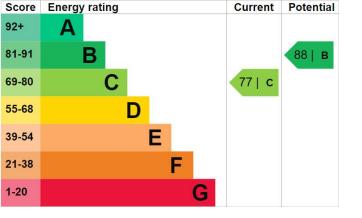

Asking Price Of £290,000

Friars Walk Sandy, SG19 1QU

## **Property Features**

- CHAIN FREE
- GARAGE EN BLOC
- Close to town centre & Train station
- Three bedrooms
- Popular family location

Excellent links to A1

- Cul de sac location
- Excellent First time buy
- WC
- Viewing Highly recommended

## **Full Description**

## ENTRANCE HALL

WC

KITCHEN 16' 9" x 8' 8" (5.11m x 2.64m)

LOUNGE 15' 0" x 13' 7" (4.57m x 4.14m)

FIRST FLOOR Access to loft

MASTER BEDROOM 14' 4" x 8' 5" (4.37m x 2.57m)

BEDROOM 15' 5" x 13' 6" (4.7m x 4.11m)

BEDROOM 11' 4" x 6' 1" (3.45m x 1.85m)

BATHROOM

EXTERNALLY

FRONT GARDEN Shingled enclosed by timber fence

REAR GARDEN enclosed by timber fence laid to lawn

GARAGE Positioned at front of property, with up and over door





















11 High Street Sandy Bedfordshire SG19 1AG www.lane-browns.co.uk sales@lane-browns.co.uk 01767 691122 Agents Note: Whilst every care has been taken to prepare these sales particulars, they are for guidance purposes only. All measurements are approximate are for general guidance purposes only and whilst every care has been taken to ensure their accuracy, they should not be relied upon and potential buyers are advised to recheck the measurements