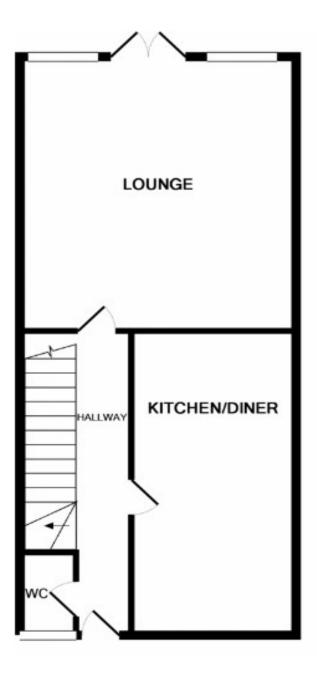

## ENTRANCE HALL

WC

KITCHEN 16' 9" x 8' 8" (5.11m x 2.64m)

LOUNGE 15' 0" x 13' 7" (4.57m x 4.14m)

FIRST FLOOR Access to loft

MASTER BEDROOM 14' 4" x 8' 5" (4.37m x 2.57m)

BEDROOM 15' 5" x 13' 6" (4.7m x 4.11m)

BEDROOM 11' 4" x 6' 1" (3.45m x 1.85m)

BATHROOM

EXTERNALLY

FRONT GARDEN Shingled enclosed by timber fence

REAR GARDEN enclosed by timber fence laid to lawn

GARAGE Positioned at front of property, with up and over door