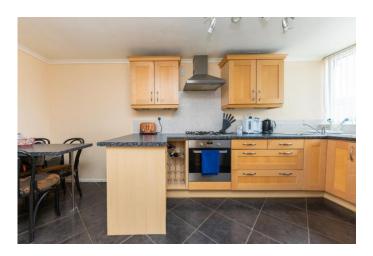

## ENTRANCE HALL

WC

KITCHEN 16' 9" x 8' 8" (5.11m x 2.64m)

LOUNGE 15' 0" x 13' 7" (4.57m x 4.14m)

FIRST FLOOR Access to loft

MASTER BEDROOM 14' 4" x 8' 5" (4.37m x 2.57m)

BEDROOM 15' 5" x 13' 6" (4.7m x 4.11m)