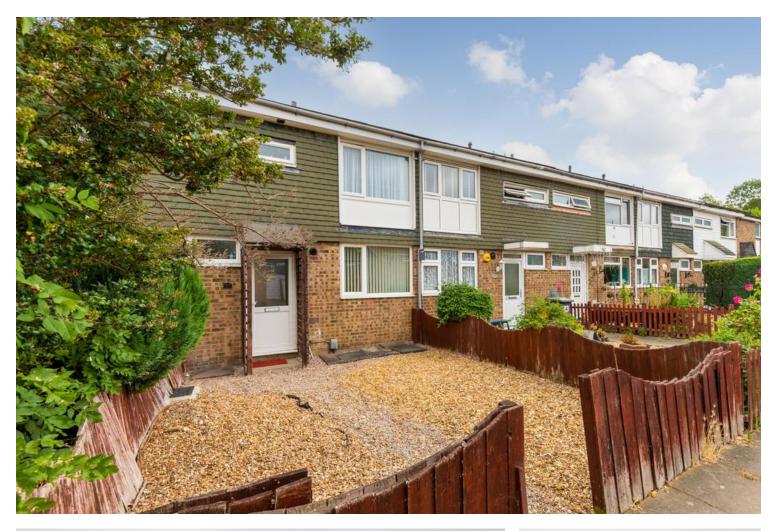

Asking Price Of £290,000

Friars Walk Sandy, SG19 1QU

BEDROOM 11' 4" x 6' 1" (3.45m x 1.85m)

BATHROOM

EXTERNALLY

FRONT GARDEN Shingled enclosed by timber fence

REAR GARDEN enclosed by timber fence laid to lawn

GARAGE Positioned at front of property, with up and over door