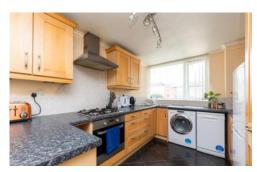

## ENTRANCE HALL

WC

KITCHEN 16' 9" x 8' 8" (5.11m x 2.64m)

LOUNGE 15' 0" x 13' 7" (4.57m x 4.14m)

FIRST FLOOR Access to loft

MASTER BEDROOM 14' 4" x 8' 5" (4.37m x 2.57m)

BEDROOM 15' 5" x 13' 6" (4.7m x 4.11m)