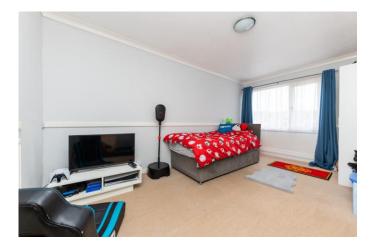

## ENTRANCE HALL

WC

KITCHEN 16' 9" x 8' 8" (5.11m x 2.64m)

LOUNGE 15' 0" x 13' 7" (4.57m x 4.14m)

FIRST FLOOR Access to loft

MASTER BEDROOM 14' 4" x 8' 5" (4.37m x 2.57m)

BEDROOM 15' 5" x 13' 6" (4.7m x 4.11m)