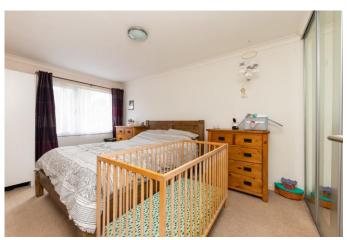

## ENTRANCE HALL

WC

KITCHEN 16' 9" x 8' 8" (5.11m x 2.64m)

LOUNGE 15' 0" x 13' 7" (4.57m x 4.14m)

FIRST FLOOR Access to loft

MASTER BEDROOM 14' 4" x 8' 5" (4.37m x 2.57m)

BEDROOM 15' 5" x 13' 6" (4.7m x 4.11m)

BEDROOM 11' 4" x 6' 1" (3.45m x 1.85m)

BATHROOM

EXTERNALLY

FRONT GARDEN Shingled enclosed by timber fence

REAR GARDEN enclosed by timber fence laid to lawn

GARAGE Positioned at front of property, with up and over door