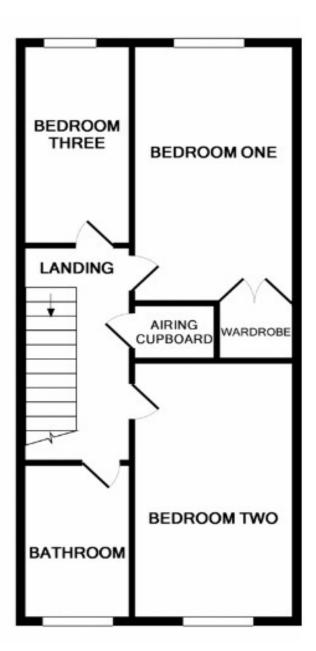

## ENTRANCE HALL

WC

KITCHEN 16' 9" x 8' 8" (5.11m x 2.64m)

LOUNGE 15' 0" x 13' 7" (4.57m x 4.14m)

FIRST FLOOR Access to loft

MASTER BEDROOM 14' 4" x 8' 5" (4.37m x 2.57m)

BEDROOM 15' 5" x 13' 6" (4.7m x 4.11m)

BEDROOM 11' 4" x 6' 1" (3.45m x 1.85m)

BATHROOM

EXTERNALLY

FRONT GARDEN Shingled enclosed by timber fence

REAR GARDEN enclosed by timber fence laid to lawn

GARAGE Positioned at front of property, with up and over door