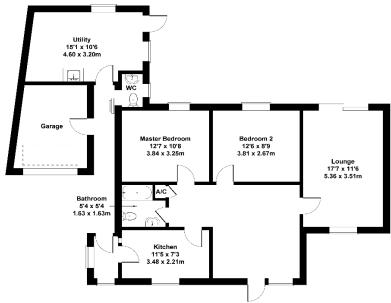

Not to Scale. Produced by The Plan Portal 2022 For Illustrative Purposes Only.

## St. Marys

Gamlingay, Sandy, SG19 3ET

\*\*CHAIN FREE\*\* Lane & Browns presents this two bedroom semidetached bungalow situated in one of Gamlingay's most prime cul-de-sac locations, nearing St Mary's Church, this accommodating Bungalow offers two double bedrooms with integrated wardrobes, 17ft lounge, kitchen, bathroom and a 15ft utility room which could be used for multiple purposes. Externally the property offers spacious front and rear gardens, garage with power and light, and driveway providing off road parking. Viewing is highly advised.