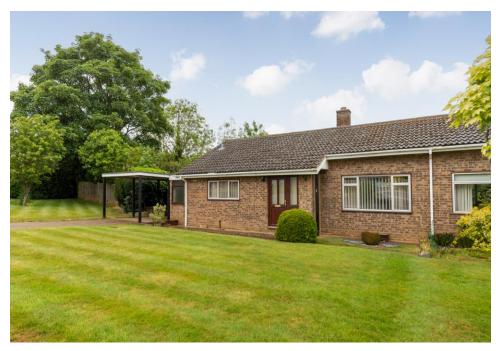

## St. Marys

Gamlingay, Sandy, SG19 3ET

\*\*CHAIN FREE\*\* Lane & Browns presents this two bedroom semidetached bungalow situated in one of Gamlingay's most prime cul-de-sac locations, nearing St Mary's Church, this accommodating Bungalow offers two double bedrooms with integrated wardrobes, 17ft lounge, kitchen, bathroom and a 15ft utility room which could be used for multiple purposes. Externally the property offers spacious front and rear gardens, garage with power and light, and driveway providing off road parking. Viewing is highly advised.

## **Asking Price Of**

£379,995

EPC Rating 51

Council Tax Band: D

- CHAIN FREE
- Cul-de-sac location
- Two bedrooms
- 15ft Utility room
- · Garage and off-road parking