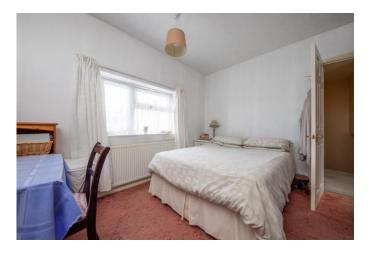

#### PORCH

ENTRANCE HALL

LOUNGE 14' 2" x 12' 7" (4.32m x 3.84m)

KITCHEN 16' 6" x 7' 1" (5.03m x 2.16m)

BATHROOM

CONSERVATORY 11' 8" x 9' 4" (3.56m x 2.84m)

**FIRST FLOOR** 

MASTER BEDROOM 12' 5" x 11' (3.78m x 3.35m)