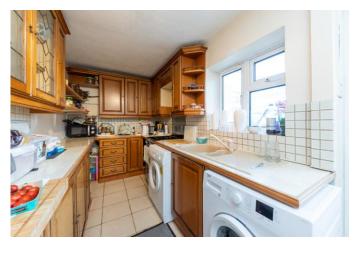

#### PORCH

ENTRANCE HALL

LOUNGE 14' 2" x 12' 7" (4.32m x 3.84m)

KITCHEN 16' 6" x 7' 1" (5.03m x 2.16m)

BATHROOM

CONSERVATORY 11' 8" x 9' 4" (3.56m x 2.84m)

**FIRST FLOOR** 

MASTER BEDROOM 12' 5" x 11' (3.78m x 3.35m)