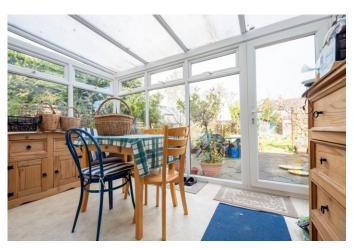

#### PORCH

ENTRANCE HALL

LOUNGE 14' 2" x 12' 7" (4.32m x 3.84m)

KITCHEN 16' 6" x 7' 1" (5.03m x 2.16m)

BATHROOM

CONSERVATORY 11' 8" x 9' 4" (3.56m x 2.84m)

**FIRST FLOOR** 

MASTER BEDROOM 12' 5" x 11' (3.78m x 3.35m)