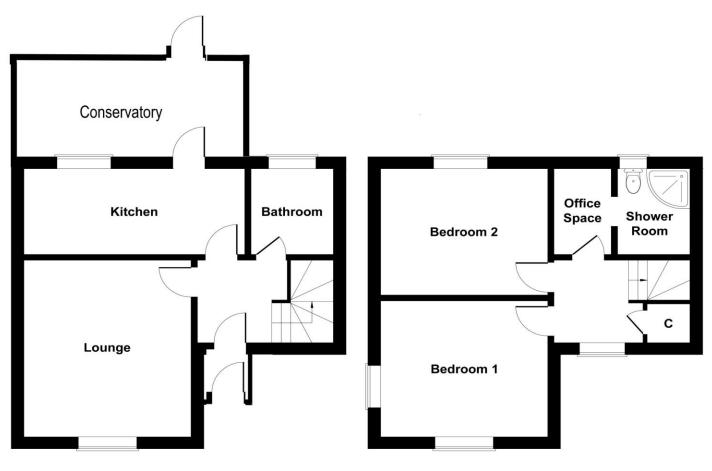

#### PORCH

ENTRANCE HALL

LOUNGE 14' 2" x 12' 7" (4.32m x 3.84m)

KITCHEN 16' 6" x 7' 1" (5.03m x 2.16m)

BATHROOM

CONSERVATORY 11' 8" x 9' 4" (3.56m x 2.84m)

**FIRST FLOOR** 

MASTER BEDROOM 12' 5" x 11' (3.78m x 3.35m)

## BEDROOM 12' 6" x 9' 11" (3.81m x 3.02m)

OFFICE SPACE

SHOWER ROOM

EXTERNALLY

FRONT GARDEN Enclosed by brick wall, mature herb plants

### DRIVEWAY

Gated access providing off road parking for one car

**GROUND FLOOR** 

**FIRST FLOOR** 

Not to Scale. Produced by The Plan Portal 2022 For Illustrative Purposes Only.

11 High Street Sandy Bedfordshire SG19 1AG www.lane-browns.co.uk sales@lane-browns.co.uk 01767 691122 Agents Note: Whilst every care has been taken to prepare these sales particulars, they are for guidance purposes only. All measurements are approximate are for general guidance purposes only and whilst every care has been taken to ensure their accuracy, they should not be relied upon and potential buyers are advised to recheck the measurements