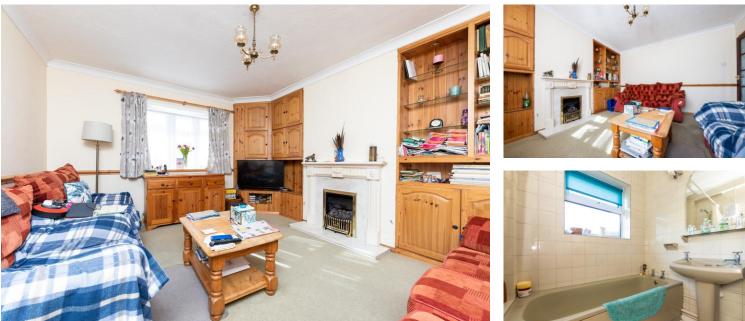

#### PORCH

ENTRANCE HALL

LOUNGE 14' 2" x 12' 7" (4.32m x 3.84m)

KITCHEN 16' 6" x 7' 1" (5.03m x 2.16m)

BATHROOM

CONSERVATORY 11' 8" x 9' 4" (3.56m x 2.84m)

**FIRST FLOOR** 

MASTER BEDROOM 12' 5" x 11' (3.78m x 3.35m)

## BEDROOM 12' 6" x 9' 11" (3.81m x 3.02m)

OFFICE SPACE

SHOWER ROOM

EXTERNALLY

FRONT GARDEN Enclosed by brick wall, mature herb plants