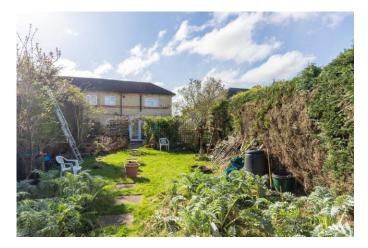

### REAR GARDEN

Gated side access, enclosed by timber fence, patio.laid to lawn with a variety of herb plants and vegetable patches, and space for green house

### DRIVEWAY

Gated access providing off road parking for one car

**GROUND FLOOR** 

**FIRST FLOOR** 

Not to Scale. Produced by The Plan Portal 2022 For Illustrative Purposes Only.

11 High Street Sandy Bedfordshire SG19 1AG www.lane-browns.co.uk sales@lane-browns.co.uk 01767 691122 Agents Note: Whilst every care has been taken to prepare these sales particulars, they are for guidance purposes only. All measurements are approximate are for general guidance purposes only and whilst every care has been taken to ensure their accuracy, they should not be relied upon and potential buyers are advised to recheck the measurements