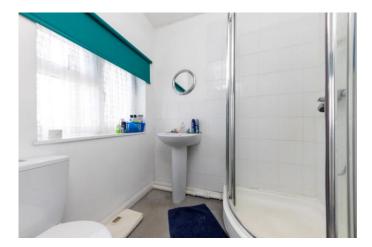

#### PORCH

ENTRANCE HALL

LOUNGE 14' 2" x 12' 7" (4.32m x 3.84m)

KITCHEN 16' 6" x 7' 1" (5.03m x 2.16m)

BATHROOM

CONSERVATORY 11' 8" x 9' 4" (3.56m x 2.84m)

**FIRST FLOOR** 

MASTER BEDROOM 12' 5" x 11' (3.78m x 3.35m)

## BEDROOM 12' 6" x 9' 11" (3.81m x 3.02m)

OFFICE SPACE

SHOWER ROOM

EXTERNALLY

FRONT GARDEN Enclosed by brick wall, mature herb plants