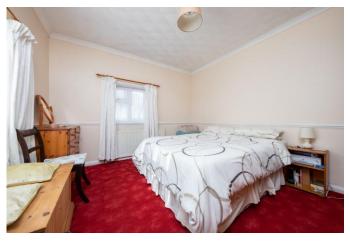

## BEDROOM 12' 6" x 9' 11" (3.81m x 3.02m)

OFFICE SPACE

SHOWER ROOM

EXTERNALLY

FRONT GARDEN Enclosed by brick wall, mature herb plants