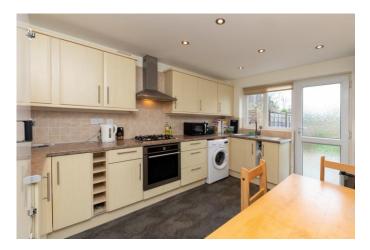

LOUNGE 10' 93" x 9' 88" (5.41m x 4.98m)

HALLWAY Staircase leading to first floor accommodation.

BATHROOM

KITCHE N/DINE R 13' 61" x 9' 73" (5.51m x 4.6m)

STAIRS AND LANDING

MASTER BEDROOM 9' 88" x 10' 92" (4.98m x 5.38m)