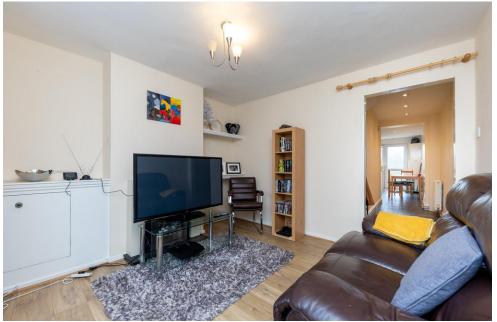

LOUNGE 10' 93" x 9' 88" (5.41m x 4.98m)

HALLWAY Staircase leading to first floor accommodation.

BATHROOM

KITCHE N/DINE R 13' 61" x 9' 73" (5.51m x 4.6m)

STAIRS AND LANDING

MASTER BEDROOM 9' 88" x 10' 92" (4.98m x 5.38m)