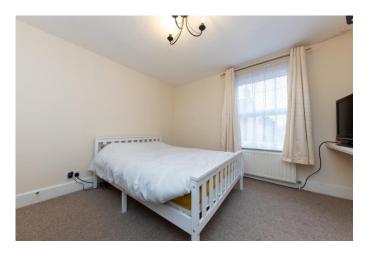

LOUNGE 10' 93" x 9' 88" (5.41m x 4.98m)

HALLWAY Staircase leading to first floor accommodation.

BATHROOM

KITCHE N/DINE R 13' 61" x 9' 73" (5.51m x 4.6m)

STAIRS AND LANDING

MASTER BEDROOM 9' 88" x 10' 92" (4.98m x 5.38m)