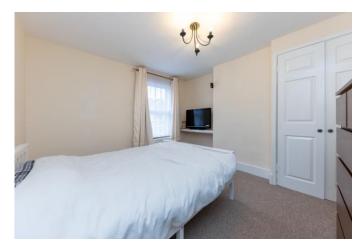

LOUNGE 10' 93" x 9' 88" (5.41m x 4.98m)

HALLWAY Staircase leading to first floor accommodation.

BATHROOM

KITCHE N/DINE R 13' 61" x 9' 73" (5.51m x 4.6m)

STAIRS AND LANDING

MASTER BEDROOM 9' 88" x 10' 92" (4.98m x 5.38m)