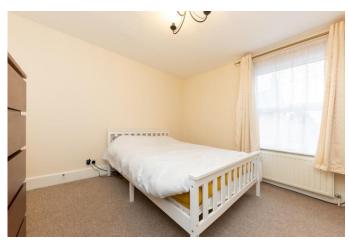

BEDROOM 2 9' 82" x 8' 89" (4.83m x 4.7m)

REAR GARDEN Fully enclosed by timber fence, laid mainly to lawn with divided patio area, timber shed and shrub borders.

Carter Street Approximate Gross Internal Area 582 sq ft - 54 sq m