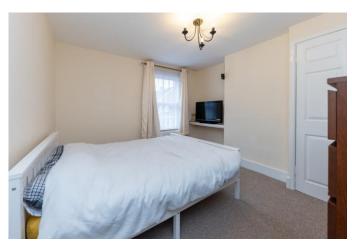

LOUNGE 10' 93" x 9' 88" (5.41m x 4.98m)

HALLWAY Staircase leading to first floor accommodation.

BATHROOM

KITCHE N/DINE R 13' 61" x 9' 73" (5.51m x 4.6m)

STAIRS AND LANDING

MASTER BEDROOM 9' 88" x 10' 92" (4.98m x 5.38m)

BEDROOM 2 9' 82" x 8' 89" (4.83m x 4.7m)

REAR GARDEN Fully enclosed by timber fence, laid mainly to lawn with divided patio area, timber shed and shrub borders.

Carter Street Approximate Gross Internal Area 582 sq ft - 54 sq m