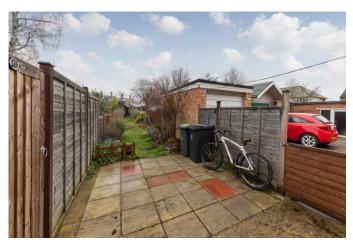

BEDROOM 2 9' 82" x 8' 89" (4.83m x 4.7m)

REAR GARDEN Fully enclosed by timber fence, laid mainly to lawn with divided patio area, timber shed and shrub borders.

Carter Street Approximate Gross Internal Area 582 sq ft - 54 sq m