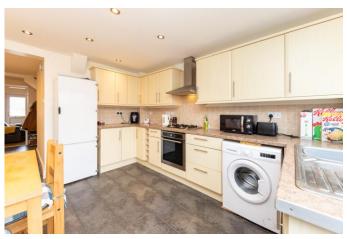

LOUNGE 10' 93" x 9' 88" (5.41m x 4.98m)

HALLWAY Staircase leading to first floor accommodation.

BATHROOM

KITCHE N/DINE R 13' 61" x 9' 73" (5.51m x 4.6m)

STAIRS AND LANDING

MASTER BEDROOM 9' 88" x 10' 92" (4.98m x 5.38m)