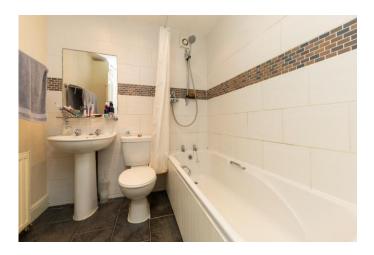

LOUNGE 10' 93" x 9' 88" (5.41m x 4.98m)

HALLWAY Staircase leading to first floor accommodation.

BATHROOM

KITCHE N/DINE R 13' 61" x 9' 73" (5.51m x 4.6m)

STAIRS AND LANDING

MASTER BEDROOM 9' 88" x 10' 92" (4.98m x 5.38m)