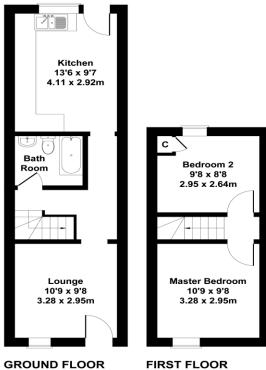

LOUNGE 10' 93" x 9' 88" (5.41m x 4.98m)

HALLWAY Staircase leading to first floor accommodation.

BATHROOM

KITCHE N/DINE R 13' 61" x 9' 73" (5.51m x 4.6m)

STAIRS AND LANDING

MASTER BEDROOM 9' 88" x 10' 92" (4.98m x 5.38m)

BEDROOM 2 9' 82" x 8' 89" (4.83m x 4.7m)

REAR GARDEN Fully enclosed by timber fence, laid mainly to lawn with divided patio area, timber shed and shrub borders.

Carter Street Approximate Gross Internal Area 582 sq ft - 54 sq m