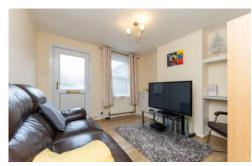

LOUNGE 10' 93" x 9' 88" (5.41m x 4.98m)

HALLWAY Staircase leading to first floor accommodation.

BATHROOM

KITCHE N/DINE R 13' 61" x 9' 73" (5.51m x 4.6m)

STAIRS AND LANDING

MASTER BEDROOM 9' 88" x 10' 92" (4.98m x 5.38m)