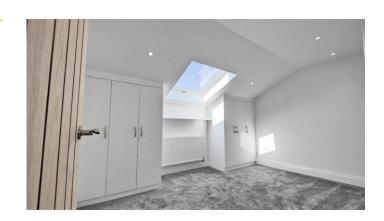

#### **BEDROOM**

13' 1" x 9' 8" inc wardrobes (3.99m x 2.95m)

## **BEDROOM**

10' 4" ex w/robes x 10' 2" (3.15m x 3.1m)