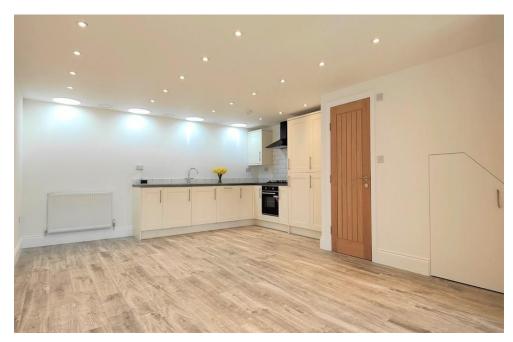

### **RECEPTION LOBBY**

KITCHEN / BREAKFAST / SITTING ROOM 22' 6" x 16' 4" narrowing to 13'1" (6.86m x 4.98m)