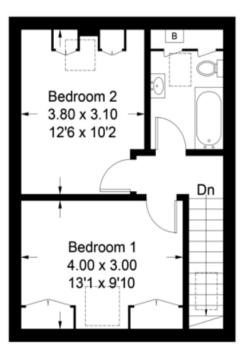

#### **BEDROOM**

13' 1" x 9' 8" inc wardrobes (3.99m x 2.95m)

## **BEDROOM**

10' 4" ex w/robes x 10' 2" (3.15m x 3.1m)

### **BATHROOM**

FRONT COURTYARD GARDEN

Paved courtyard seating area.

First Floor

This plan is for layout guidance only. Not drawn to scale unless stated. Windows and door openings