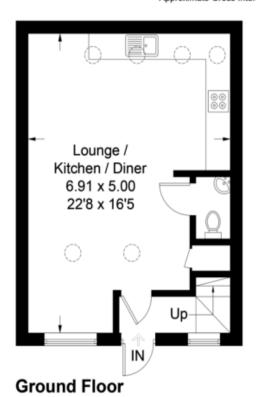

### **RECEPTION LOBBY**

KITCHEN / BREAKFAST / SITTING ROOM 22' 6" x 16' 4" narrowing to 13'1" (6.86m x 4.98m)

## CLOAKROOM

FIRST FLOOR LANDING

### **BATHROOM**

FRONT COURTYARD GARDEN

Paved courtyard seating area.

First Floor

This plan is for layout guidance only. Not drawn to scale unless stated. Windows and door openings