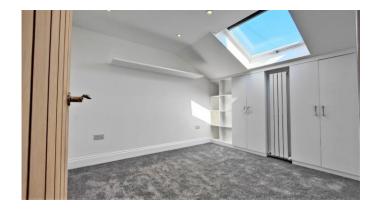

#### **BEDROOM**

13' 1" x 9' 8" inc wardrobes (3.99m x 2.95m)

## **BEDROOM**

10' 4" ex w/robes x 10' 2" (3.15m x 3.1m)