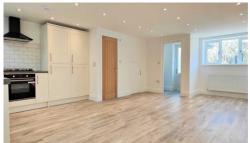

### **RECEPTION LOBBY**

KITCHEN / BREAKFAST / SITTING ROOM 22' 6" x 16' 4" narrowing to 13'1" (6.86m x 4.98m)

## CLOAKROOM

FIRST FLOOR LANDING