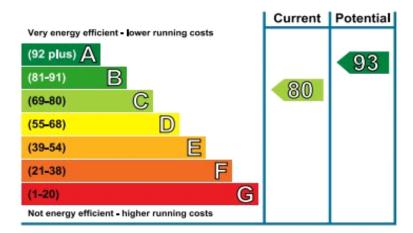

ree



# **Full Description**

\*\*CHAIN FREE\*\* \*\*Guide Price: £220,000 to £230,000\*\*
Two bedroom semi detached barn conversion situated in the Sandy Town Centre. Tastefully presented throughout with large open plan fully fitted kitchen / sitting room, cloakroom, two double bedrooms and fitted bathroom. Viewing is highly advised

### **RECEPTION LOBBY**

KITCHEN / BREAKFAST / SITTING ROOM 22' 6" x 16' 4" narrowing to 13'1" (6.86m x 4.98m)

## CLOAKROOM

FIRST FLOOR LANDING

#### **BEDROOM**

13' 1" x 9' 8" inc wardrobes (3.99m x 2.95m)

## **BEDROOM**

10' 4" ex w/robes x 10' 2" (3.15m x 3.1m)

### **BATHROOM**

FRONT COURTYARD GARDEN

Paved courtyard seating area.







First Floor

This plan is for layout guidance only. Not drawn to scale unless stated. Windows and door openings