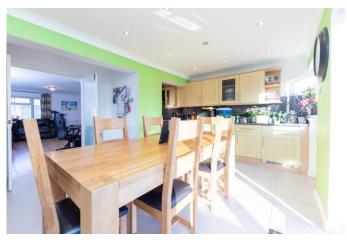

ENTRANCE HALL

LOUNGE 19' 4" x 13' 1" (5.89m x 3.99m)

KITCHEN/DINER

KITCHEN 18' 8" x 7' 4" (5.69m x 2.24m)

DINER 15' 5" x 9' 11" (4.7m x 3.02m)

**FIRST FLOOR** 

MASTER BEDROOM 11' 5" x 9' 6" (3.48m x 2.9m)

BEDROOM TWO 10' 6" x 10' 2" (3.2m x 3.1m)