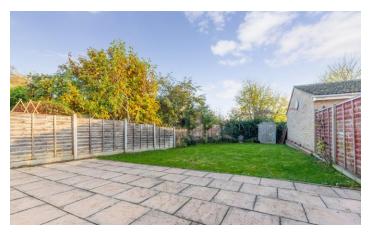

BEDROOM THREE 8' 1" x 6' 5 max" (2.46m x 1.96m)

BATHROOM

REAR GARDEN Laid mainly to lawn, fully enclosed by timber fencing.

GARAGE EN BLOC

Not to Scale. Produced by The Plan Portal 2021 For Illustrative Purposes Only.