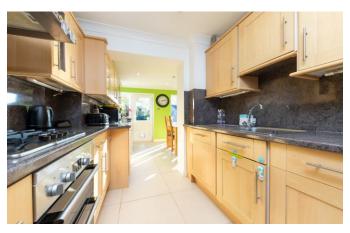

## Full Description

Garage En-bloc

- Three bedrooms
- Extended
- Viewing Highly recommended

\*\*Perfect for commuters\*\* Well presented and extended three bedroom end of terraced, located within a popular cul de sac and short walk to Sandy train station. The property benefits from, entrance hall, lounge, kitchen / diner, Three bedrooms and bathroom. The property also benefits from an enclosed rear garden and a garage en-bloc. Viewing is highly recommended.

ENTRANCE HALL

LOUNGE 19' 4" x 13' 1" (5.89m x 3.99m)

KITCHEN/DINER

KITCHEN 18' 8" x 7' 4" (5.69m x 2.24m)

DINER 15' 5" x 9' 11" (4.7m x 3.02m)

**FIRST FLOOR** 

MASTER BEDROOM 11' 5" x 9' 6" (3.48m x 2.9m)

BEDROOM TWO 10' 6" x 10' 2" (3.2m x 3.1m)