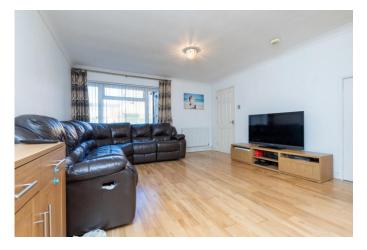

ENTRANCE HALL

LOUNGE 19' 4" x 13' 1" (5.89m x 3.99m)

KITCHEN/DINER

KITCHEN 18' 8" x 7' 4" (5.69m x 2.24m)

DINER 15' 5" x 9' 11" (4.7m x 3.02m)

**FIRST FLOOR** 

MASTER BEDROOM 11' 5" x 9' 6" (3.48m x 2.9m)

BEDROOM TWO 10' 6" x 10' 2" (3.2m x 3.1m)