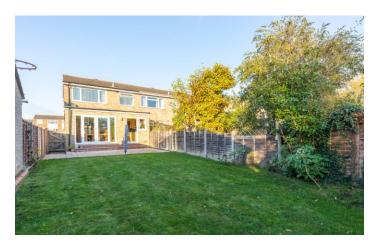

BEDROOM THREE 8' 1" x 6' 5 max" (2.46m x 1.96m)

BATHROOM

REAR GARDEN Laid mainly to lawn, fully enclosed by timber fencing.

GARAGE EN BLOC

Not to Scale. Produced by The Plan Portal 2021 For Illustrative Purposes Only.