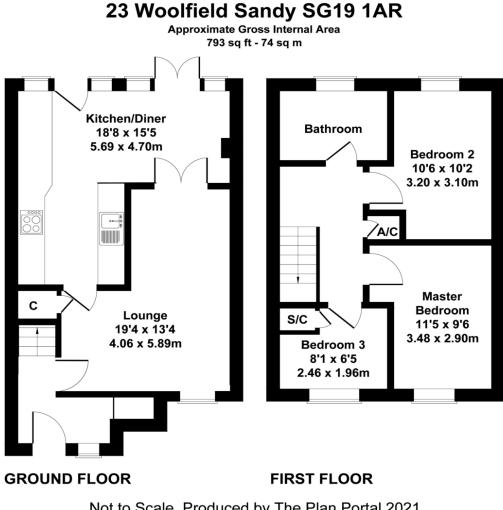

ENTRANCE HALL

LOUNGE 19' 4" x 13' 1" (5.89m x 3.99m)

KITCHEN/DINER

KITCHEN 18' 8" x 7' 4" (5.69m x 2.24m)

DINER 15' 5" x 9' 11" (4.7m x 3.02m)

**FIRST FLOOR** 

MASTER BEDROOM 11' 5" x 9' 6" (3.48m x 2.9m)

BEDROOM TWO 10' 6" x 10' 2" (3.2m x 3.1m)

BEDROOM THREE 8' 1" x 6' 5 max" (2.46m x 1.96m)

BATHROOM

REAR GARDEN Laid mainly to lawn, fully enclosed by timber fencing.

GARAGE EN BLOC

Not to Scale. Produced by The Plan Portal 2021 For Illustrative Purposes Only.