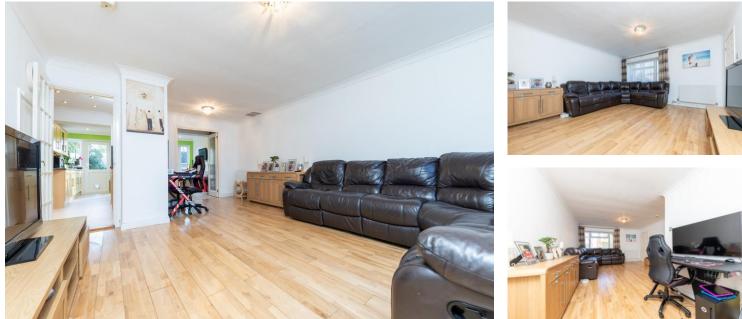

ENTRANCE HALL

LOUNGE 19' 4" x 13' 1" (5.89m x 3.99m)

KITCHEN/DINER

KITCHEN 18' 8" x 7' 4" (5.69m x 2.24m)

DINER 15' 5" x 9' 11" (4.7m x 3.02m)

**FIRST FLOOR** 

MASTER BEDROOM 11' 5" x 9' 6" (3.48m x 2.9m)

BEDROOM TWO 10' 6" x 10' 2" (3.2m x 3.1m)