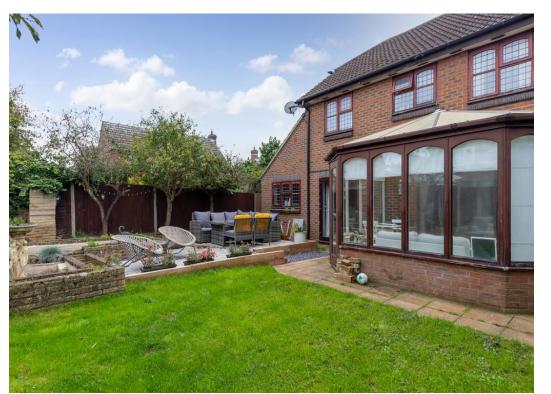

This impressive property comprises of a porch leading to the entrance hall, office, family room wc, living and dining room. The space across the back of the house is perfect for a growing family, the large living and dining room opens into the fitted kitchen that itself leads to a utility room, with a generous conservatory also via the living room.

On the first floor there are four good sized bedrooms, there is a en-suite shower room to the main bedroom, with a re-fitted family bathroom servicing the others. Outside there is a good sized rear garden and a small front garden that wraps around the sizeable driveway offering ample off road parking. viewing is highly advised.