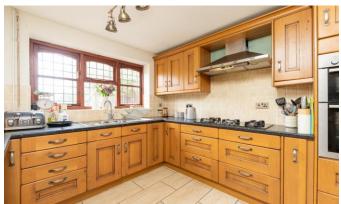

This impressive property comprises of a porch leading to the entrance hall, office, family room wc, living and dining room. The space across the back of the house is perfect for a growing family, the large living and dining room opens into the fitted kitchen that itself leads to a utility room, with a generous conservatory also via the living room.