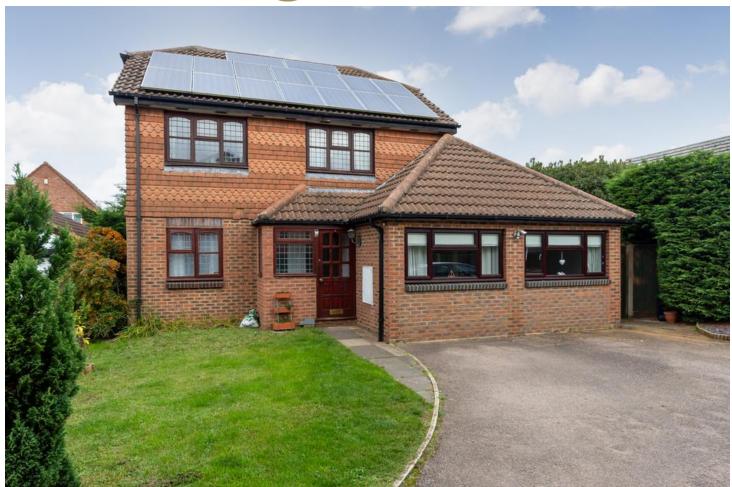

## **Brockwood Close, Gamlingay**

**EPC** Rating C

Situated in a quite cul de sac, positioned on a generous corner plot on the edge of this popular Cambridgeshire village, This four/bedroom detached family home offers space and versatility

This impressive property comprises of a porch leading to the entrance hall, office, family roomwc and living and dining room. The space across the back of the house is perfectfor a growing family, the large living and dining room opens into the fitted kitchen that itself leads to a utility room, with a generous conservatory also via the living room

On the first floor are four good sized bedrooms, there is a en-suite shower room to the main bedroom, with a re-fitted family bathroom servicing the others. Outside there is a good sized rear garden and a small front garden that wraps around the sizeable driveway offering ample off road parking. viewing is highly advised