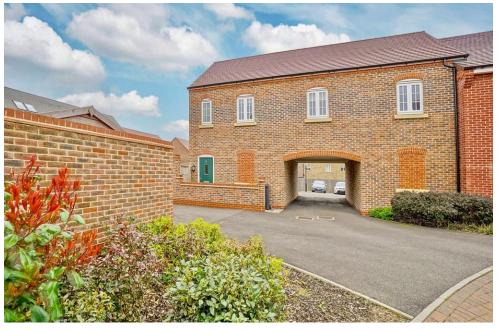

## 6 Lindrick Close Great Denham, Bedfordshire, MK40 4RZ

A very smart and modern two bedroom coach house situated on a new development in Great Denham. The property is located in a quiet cul de sac and is within walking distance of the station. Kitchen with all appliances, lounge, master bedroom with fitted wardrobe, further bedroom, bathroom, enclosed south facing rear garden and garage to rear of the property. Gas central heating and Upvc double glazing.

## £875 pcm EPC Rating B

- Modern property situated on a new development
- Two bedrooms
- Sought after area
- South facing rear garden
- Parking