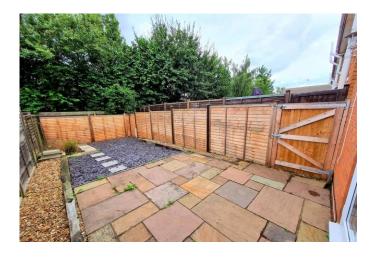

## EXTERNALLY

DRIVEWAY
Off road parking for two cars

REAR GARDEN enclosed by timber fence, gated side access

Not to Scale. Produced by The Plan Portal 2021 For Illustrative Purposes Only.