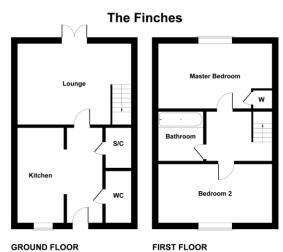

## ENTRANCE HALL

### KITCHEN

7' 11" x 6' 6" (2.41m x 1.98m)

WC

#### **LOUNGE**

15' 1" x 12' 7" (4.6m x 3.84m)

#### **LANDING**

Access to loft space and doors to all first floor accommodation.

#### MASTER BEDROOM

12' 8" x 7' 1" (3.86m x 2.16m)

#### **BEDROOM**

12' 6" x 8' 4" (3.81m x 2.54m)

## BATHROOM

## EXTERNALLY

DRIVEWAY
Off road parking for two cars

REAR GARDEN enclosed by timber fence, gated side access

Not to Scale. Produced by The Plan Portal 2021 For Illustrative Purposes Only.