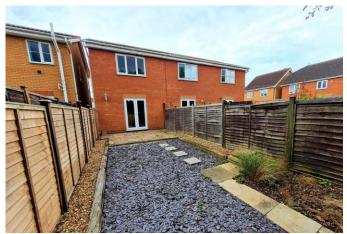

## EXTERNALLY

DRIVEWAY
Off road parking for two cars

REAR GARDEN enclosed by timber fence, gated side access

Not to Scale. Produced by The Plan Portal 2021 For Illustrative Purposes Only.