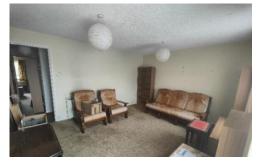

## **Full Description**

**ENTRANCE HALL** 

LOUNGE 14' 5" x 12' 8" (4.39m x 3.86m)

KITCHEN 12' 7" x 7' 6" (3.84m x 2.29m)

**BEDROOM ONE** 12' 4" x 11' 4" max (3.76m x 3.45m)

**BEDROOM TWO** 14' 7" x 9' 8" (4.44m x 2.95m)