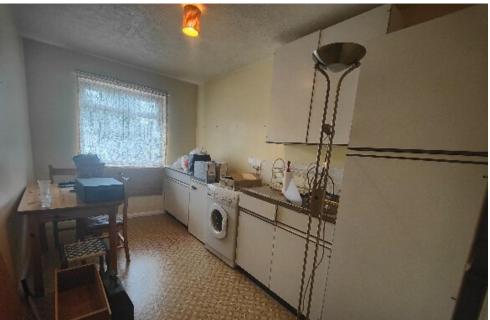

## **Full Description**

**ENTRANCE HALL** 

LOUNGE 14' 5" x 12' 8" (4.39m x 3.86m)

KITCHEN 12' 7" x 7' 6" (3.84m x 2.29m)

**BEDROOM ONE** 12' 4" x 11' 4" max (3.76m x 3.45m)

**BEDROOM TWO** 14' 7" x 9' 8" (4.44m x 2.95m)