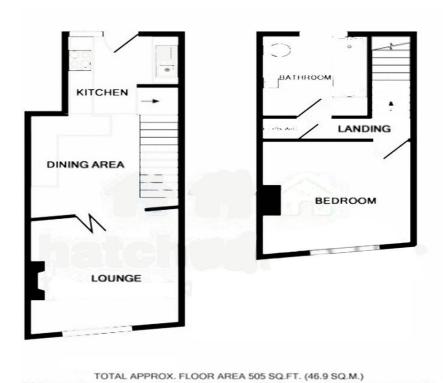

## LOUNGE

10' 9" x 10' 9" (3.28m x 3.28m)

#### KITC HEN

17' 1" x 11' .3" (5.21 m x NaNm)

#### MASTER BEDROOM

10' 8" x 10' 9" (3.25m x 3.28m)

## **FAMILY BATHROOM**

## REAR GARDEN

Enclosed by timer fence, gated access, with shingle area and patio.

Whilst every attempt has been made to ensure the accuracy of the floor plan contained here, measurements of doors, windows, rooms and any other items are approximate and no responsibility is taken for any error, omission, or mis-statement. This plan is for illustrative purposes only and should be used as such by any prospective purchaser. The services, systems and appliances shown have not been tested and no guarantee as to their operability or efficiency can be given

Made with Metropix ©2013