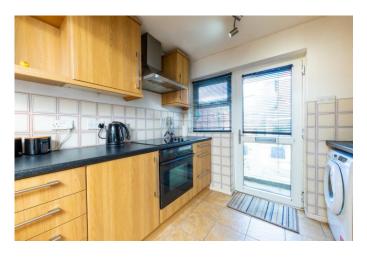

cellent First time buy



# **Full Description**

\*\*CHAIN FREE\*\* Excellent first time buy, This well presented one bedroom home must be viewed to be fully appreciated. This fantastic home briefly boasts an open plan concept of lounge, kitchen, modern bathroom and one double bedroom. The property also benefits from uPVC double glazing throughout, no upward chain. Externally this ideal first time or investment home benefits from an enclosed rear garden area and excellent links to the A1 viewing is highly advised.

## LOUNGE

10' 9" x 10' 9" (3.28m x 3.28m)

#### KITC HEN

17' 1" x 11' .3" (5.21 m x NaNm)

#### MASTER BEDROOM

10' 8" x 10' 9" (3.25m x 3.28m)

## **FAMILY BATHROOM**

### **EXTERNALLY**

## REAR GARDEN

Enclosed by timer fence, gated access, with shingle area and patio.





















Whilst every attempt has been made to ensure the accuracy of the floor plan contained here, measurements of doors, windows, rooms and any other items are approximate and no responsibility is taken for any error, omission, or mis-statement. This plan is for illustrative purposes only and should be used as such by any prospective purchaser. The services, systems and appliances shown have not been tested and no guarantee as to their operability or efficiency can be given

Made with Metropix ©2013