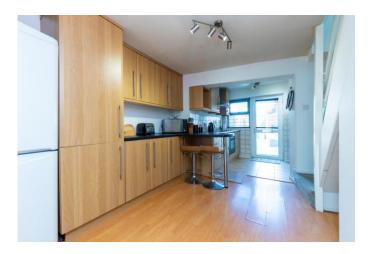

ent First time buy



# **Full Description**

\*\*CHAIN FREE\*\* Excellent first time buy, This well presented one bedroom home must be viewed to be fully appreciated. This fantastic home briefly boasts an open plan concept of lounge, kitchen, modern bathroom and one double bedroom. The property also benefits from uPVC double glazing throughout, no upward chain. Externally this ideal first time or investment home benefits from an enclosed rear garden area and excellent links to the A1 viewing is highly advised.

## LOUNGE

10' 9" x 10' 9" (3.28m x 3.28m)

#### KITC HEN

17' 1" x 11' .3" (5.21 m x NaNm)

#### MASTER BEDROOM

10' 8" x 10' 9" (3.25m x 3.28m)

## **FAMILY BATHROOM**

### **EXTERNALLY**

## REAR GARDEN

Enclosed by timer fence, gated access, with shingle area and patio.





















Whilst every attempt has been made to ensure the accuracy of the floor plan contained here, measurements of doors, windows, rooms and any other items are approximate and no responsibility is taken for any error, omission, or mis-statement. This plan is for illustrative purposes only and should be used as such by any prospective purchaser. The services, systems and appliances shown have not been tested and no guarantee as to their operability or efficiency can be given

Made with Metropix ©2013