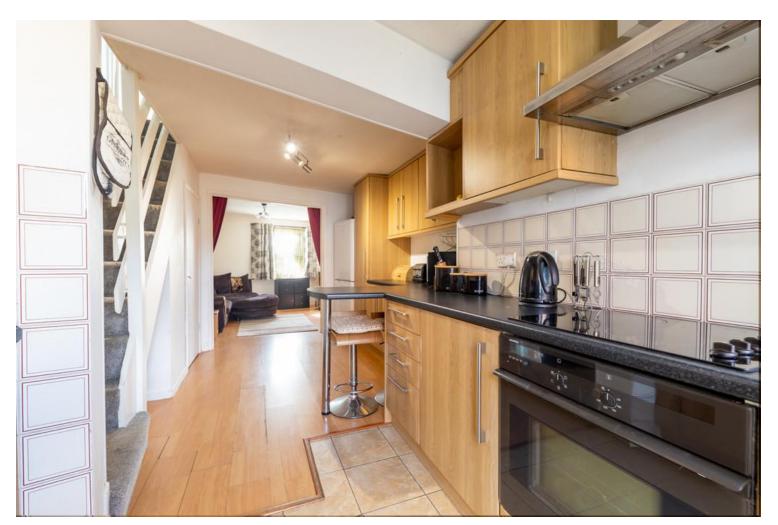

High Road
Beeston, Sandy, SG19 1NS

## **Property Features**

- CHAIN FREE
- One Bedroom
- Excellent links to A1
- Rear Garden
- Open plan living

- Well presented
- Viewing Highly Advised
- Excellent First time buy



# **Full Description**

\*\*CHAIN FREE\*\* Excellent first time buy, This well presented one bedroom home must be viewed to be fully appreciated. This fantastic home briefly boasts an open plan concept of lounge, kitchen, modern bathroom and one double bedroom. The property also benefits from uPVC double glazing throughout, no upward chain. Externally this ideal first time or investment home benefits from an enclosed rear garden area and excellent links to the A1 viewing is highly advised.

## LOUNGE

10' 9" x 10' 9" (3.28m x 3.28m)

#### KITC HEN

17' 1" x 11' .3" (