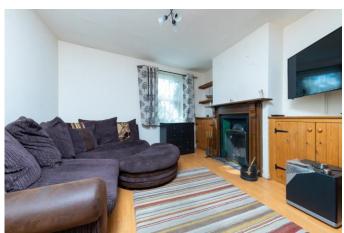

t First time buy



# **Full Description**

\*\*CHAIN FREE\*\* Excellent first time buy, This well presented one bedroom home must be viewed to be fully appreciated. This fantastic home briefly boasts an open plan concept of lounge, kitchen, modern bathroom and one double bedroom. The property also benefits from uPVC double glazing throughout, no upward chain. Externally this ideal first time or investment home benefits from an enclosed rear garden area and excellent links to the A1 viewing is highly advised.

## LOUNGE

10' 9" x 10' 9" (3.28m x 3.28m)

#### KITC HEN

17' 1" x 11' .3" (5.21 m x NaNm)

#### MASTER BEDROOM

10' 8" x 10' 9" (3.25m x 3.28m)

## **FAMILY BATHROOM**

### **EXTERNALLY**

## REAR GARDEN

Enclosed by timer fence, gated access, with shingle area and patio.





















Whilst every attempt has been made to ensure the accuracy of the floor plan contained here, measurements of doors, windows, rooms and any other items are approximate and no responsibility is taken for any error, omission, or mis-statement. This plan is for illustrative purposes only and should be used as such by any prospective purchaser. The services, systems and appliances shown have not been tested and no guarantee as to their operability or efficiency can be given

Made with Metropix ©2013