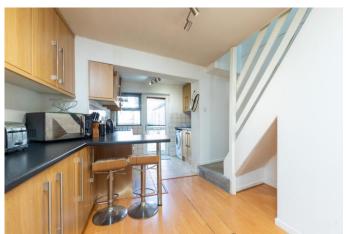

llent First time buy



# **Full Description**

\*\*CHAIN FREE\*\* Excellent first time buy, This well presented one bedroom home must be viewed to be fully appreciated. This fantastic home briefly boasts an open plan concept of lounge, kitchen, modern bathroom and one double bedroom. The property also benefits from uPVC double glazing throughout, no upward chain. Externally this ideal first time or investment home benefits from an enclosed rear garden area and excellent links to the A1 viewing is highly advised.

## LOUNGE

10' 9" x 10' 9" (3.28m x 3.28m)

#### KITC HEN

17' 1" x 11' .3" (5.21 m x NaNm)

#### MASTER BEDROOM

10' 8" x 10' 9" (3.25m x 3.28m)

## **FAMILY BATHROOM**

### **EXTERNALLY**

## REAR GARDEN

Enclosed by timer fence, gated access, with shingle area and patio.





















Whilst every attempt has been made to ensure the accuracy of the floor plan contained here, measurements of doors, windows, rooms and any other items are approximate and no responsibility is taken for any error, omission, or mis-statement. This plan is for illustrative purposes only and should be used as such by any prospective purchaser. The services, systems and appliances shown have not been tested and no guarantee as to their operability or efficiency can be given

Made with Metropix ©2013