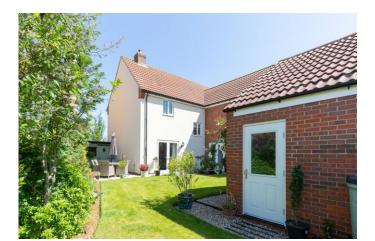

### FRONTAGE

Pathway leading to front door with shrub and flower boarders

### **ENCLOSED REAR GARDEN**

Enclosed private rear garden mainly laid to lawn with patio seating areas, flower and shrub bed boarders, Outside lights, Water tap.

DRIVEWAY FOR TWO CARS