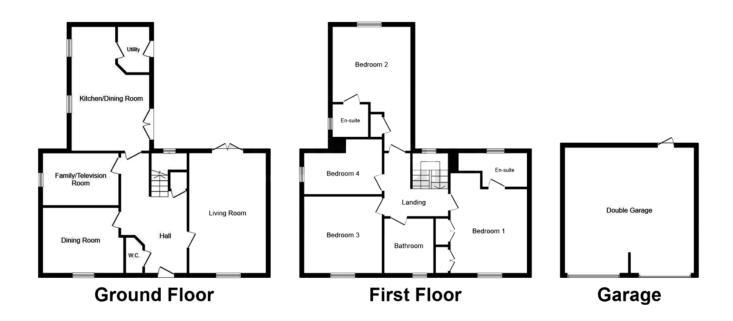

ENTRANCE HALL

**CLOAKROOM** 

LOUNGE 18' 6" x 10' 2" (5.64m x 3.1m)

STUDY 11' 11" x 8' 0" (3.63m x 2.44m)

KITCHEN / BREAKFAST ROOM 19' 3" x 12' 2" (5.87m x 3.71m) UTILITY ROOM 7' 3" x 5' 0" (2.21m x 1.52m)

**LANDING** 

BEDROOM ONE 13' 1" x 11' 8" (3.99m x 3.56m)

**EN SUITE** 

BEDROOM TWO 19' 8" x 12' 3" (5.99m x 3.73m)

**EN SUITE** 

BEDROOM THREE 12' 4" x 11' 11" (3.76m x 3.63m)

BEDROOM FOUR 12' 3" x 8' 7" (3.73m x 2.62m)

**FAMILY BATHROOM** 

**EXTERNALLY** 

#### DOUBLE GARAGE

With space to accommodate a further two cars,up and over doors, power and lighting, UPVC door to rear,