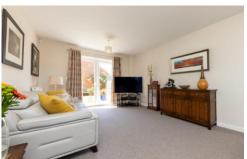

This substantial immaculate family home has been finished to a high specification by the current vendors, benefits from spacious hallway, cloakroom, a superbly fitted kitchen/breakfast room with Granite work surfaces and three large reception rooms.

ENTRANCE HALL

**CLOAKROOM** 

LOUNGE 18' 6" x 10' 2" (5.64m x 3.1m)

STUDY 11' 11" x 8' 0" (3.63m x 2.44m)

KITCHEN / BREAKFAST ROOM 19' 3" x 12' 2" (5.87m x 3.71m) UTILITY ROOM 7' 3" x 5' 0" (2.21m x 1.52m)