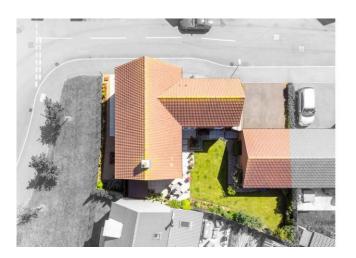

## **Full Description**

Situated on a pleasant plot within a popular family development, this beautifully presented and spacious four bedroom detached family home is within the popular village of Gamlingay.

On the first floor there are four good sized double bedrooms, two en-suites and a family bathroom. Externally there is a well tendered private rear garden, a large double garage that can accommodate two cars and a driveway to front providing further parking for two cars. Viewing is highly recommended.