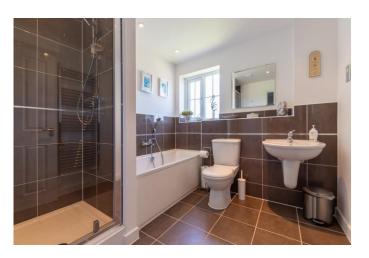

3.1m)

STUDY 11' 11" x 8' 0" (3.63m x 2.44m)

KITCHEN / BREAKFAST ROOM 19' 3" x 12' 2" (5.87m x 3.71m) UTILITY ROOM 7' 3" x 5' 0" (2.21m x 1.52m)

**LANDING** 

BEDROOM ONE 13' 1" x 11' 8" (3.99m x 3.56m)

**EN SUITE** 

BEDROOM TWO 19' 8" x 12' 3" (5.99m x 3.73m)

**EN SUITE** 

BEDROOM THREE 12' 4" x 11' 11" (3.76m x 3.63m)

BEDROOM FOUR 12' 3" x 8' 7" (3.73m x 2.62m)

**FAMILY BATHROOM** 

**EXTERNALLY** 

### FRONTAGE

Pathway leading to front door with shrub and flower boarders

### **ENCLOSED REAR GARDEN**

Enclosed private rear garden mainly laid to lawn with patio seating areas, flower and shrub bed boarders, Outside lights, Water tap.

DRIVEWAY FOR TWO CARS

#### DOUBLE GARAGE

With space to accommodate a further two cars,up and over doors, power and lighting, UPVC door to rear,