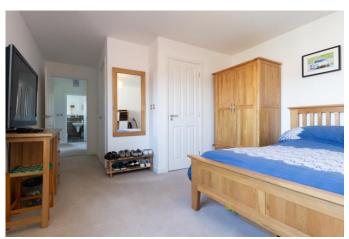

**LANDING** 

BEDROOM ONE 13' 1" x 11' 8" (3.99m x 3.56m)

**EN SUITE** 

BEDROOM TWO 19' 8" x 12' 3" (5.99m x 3.73m)

**EN SUITE** 

BEDROOM THREE 12' 4" x 11' 11" (3.76m x 3.63m)

BEDROOM FOUR 12' 3" x 8' 7" (3.73m x 2.62m)