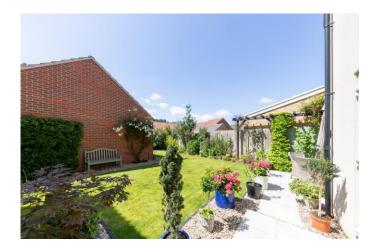

### **ENCLOSED REAR GARDEN**

Enclosed private rear garden mainly laid to lawn with patio seating areas, flower and shrub bed boarders, Outside lights, Water tap.

DRIVEWAY FOR TWO CARS