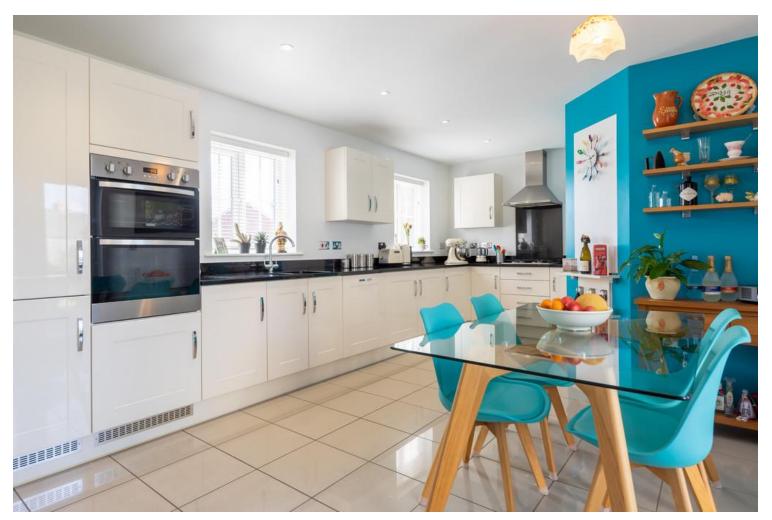

This substantial immaculate family home has been finished to a high specification by the current vendors, benefits from spacious hallway, cloakroom, a superbly fitted kitchen/breakfast room with Granite work surfaces and three large reception rooms.

ENTRANCE HALL

**CLOAKROOM** 

LOUNGE 18' 6" x 10' 2" (5.64m x 3.1m)

STUDY 11' 11" x 8' 0" (3.63m x 2.44m)

KITCHEN / BREAKFAST ROOM 19' 3" x 12' 2" (5.87m x 3.71m) UTILITY ROOM 7' 3" x 5' 0" (2.21m x 1.52m)