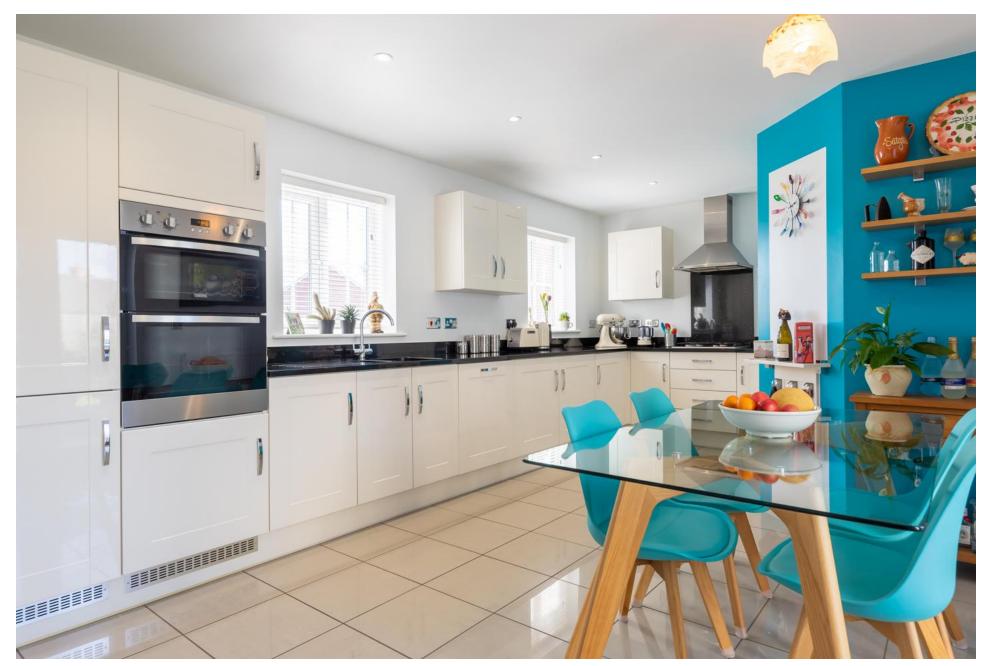

This substantial immaculate family home has been finished to a high specification by the current vendors, benefits from spacious hallway, cloakroom, a superbly fitted kitchen/breakfast room with Granite work surfaces and three large reception rooms.