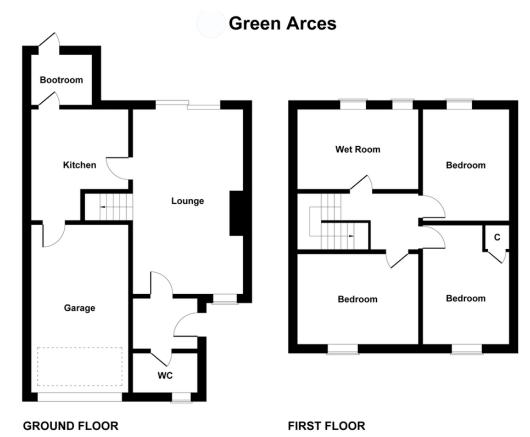

### **ENTRANCE HALL**

WC

LOUNGE/DINE R 21' 8" x 13' 8"max (6.6m x 4.17m)

KITCHEN 12' 1" x 10' 5" (3.68m x 3.18m)

BOOT ROOM 6' 1" x 3' 5" (1.85m x 1.04m)

**LANDING** 

MASTER BEDROOM 11' 4" x 10' 2" (3.45m x 3.1m)

BEDROOM 11' 3" x 12' 0" (3.43m x 3.66m)

BEDROOM 11' 3" x 8' 3" (3.43m x 2.51m)

**WET ROOM** 

### EXTERNALLY

DRIVEWAY providing off road parking

INTEGRAL GARAGE
Up and over door with power and light

REAR GARDEN

Pleasant plot, with gated side access, mainly laid to lawn with patio area

Not to Scale. Produced by The Plan Portal 2021 For Illustrative Purposes Only.