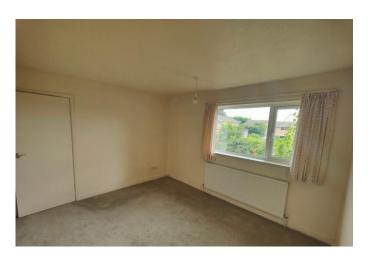

### **ENTRANCE HALL**

WC

LOUNGE/DINE R 21' 8" x 13' 8"max (6.6m x 4.17m)

KITCHEN 12' 1" x 10' 5" (3.68m x 3.18m)

BOOT ROOM 6' 1" x 3' 5" (1.85m x 1.04m)

**LANDING** 

MASTER BEDROOM 11' 4" x 10' 2" (3.45m x 3.1m)