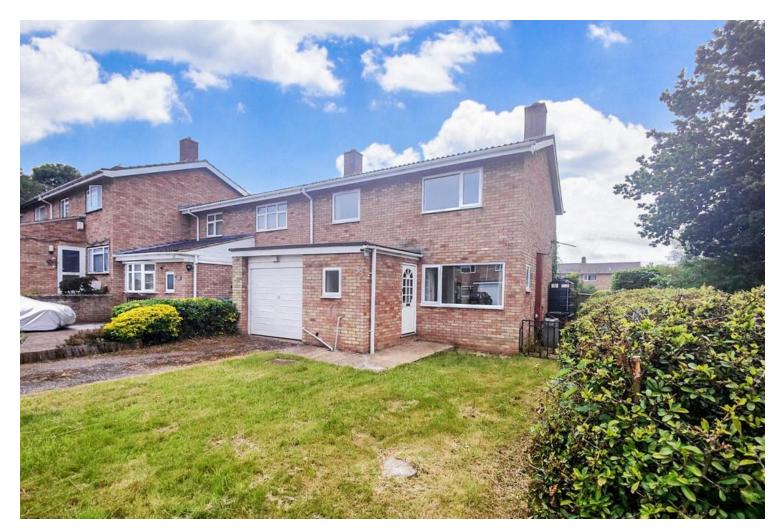

Green Acres £300,000

Gamlingay, Sandy, SG19 3LR

# **Full Description**

\*\* CHAIN FREE\*\* This end of terraced Three bedroom family home, in a popular village location within close proximity of village centre. This fantastic family home situated in a quite cul de sac location. offers well proportioned ground floor living accommodation, upstairs there are three bedroom and a wet room, externally this pleasant plot benefits from off road parking and garage Viewing Highly Advised

### EXTERNALLY

DRIVEWAY providing off road parking

INTEGRAL GARAGE
Up and over door with power and light

REAR GARDEN

Pleasant plot, with gated side access, mainly laid to lawn with patio area

Not to Scale. Produced by The Plan Portal 2021 For Illustrative Purposes Only.