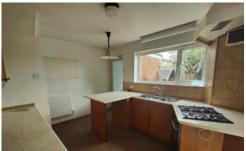

### **ENTRANCE HALL**

WC

LOUNGE/DINE R 21' 8" x 13' 8"max (6.6m x 4.17m)

KITCHEN 12' 1" x 10' 5" (3.68m x 3.18m)

BOOT ROOM 6' 1" x 3' 5" (1.85m x 1.04m)

**LANDING** 

MASTER BEDROOM 11' 4" x 10' 2" (3.45m x 3.1m)