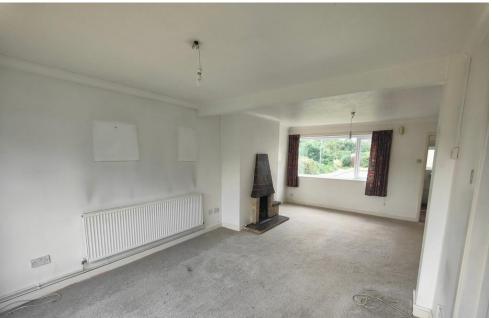

### **ENTRANCE HALL**

WC

LOUNGE/DINE R 21' 8" x 13' 8"max (6.6m x 4.17m)

KITCHEN 12' 1" x 10' 5" (3.68m x 3.18m)

BOOT ROOM 6' 1" x 3' 5" (1.85m x 1.04m)

**LANDING** 

MASTER BEDROOM 11' 4" x 10' 2" (3.45m x 3.1m)