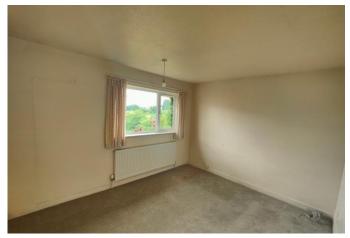

### **ENTRANCE HALL**

WC

LOUNGE/DINE R 21' 8" x 13' 8"max (6.6m x 4.17m)

KITCHEN 12' 1" x 10' 5" (3.68m x 3.18m)

BOOT ROOM 6' 1" x 3' 5" (1.85m x 1.04m)

**LANDING** 

MASTER BEDROOM 11' 4" x 10' 2" (3.45m x 3.1m)

BEDROOM 11' 3" x 12' 0" (3.43m x 3.66m)

BEDROOM 11' 3" x 8' 3" (3.43m x 2.51m)

**WET ROOM** 