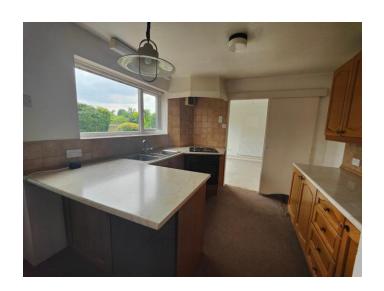

### **ENTRANCE HALL**

WC

LOUNGE/DINE R 21' 8" x 13' 8"max (6.6m x 4.17m)

KITCHEN 12' 1" x 10' 5" (3.68m x 3.18m)

BOOT ROOM 6' 1" x 3' 5" (1.85m x 1.04m)

**LANDING** 

MASTER BEDROOM 11' 4" x 10' 2" (3.45m x 3.1m)