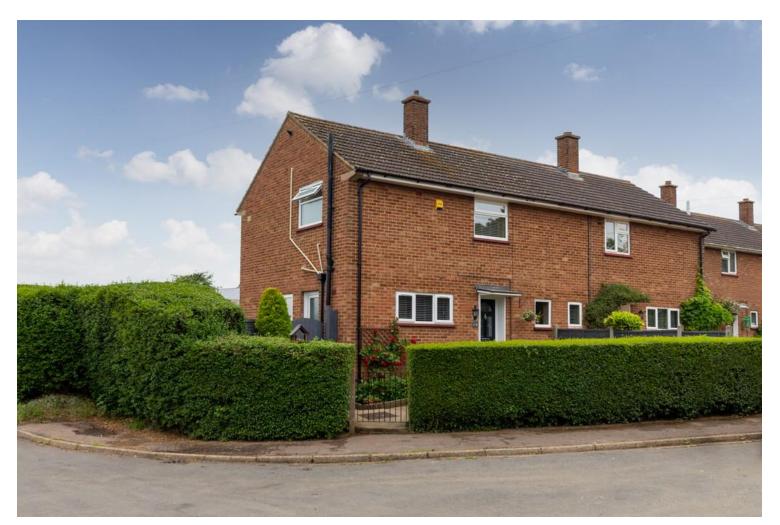

**Dynes Place**Moggerhanger, Bedford, MK44 3RH

Asking Price Of £299,995

# **Full Description**

Lane & Browns is delighted to offer this two-bedroom semidetached house in the sought-after village of Moggerhanger in Dynes Place. The property comprises of two double bedrooms with built in wardrobes, bathroom, kitchen and lounge. Externally the property offers a well maintained and fully enclosed south facing rear garden, with double garage/workshop with power connected, enclosed front garden and off road parking. Viewing is highly recommended to appreciate the generous accommodation of this home.

### FRONT GARDEN

Fully enclosed by hedges and timber fencing with gated side access to the rear garden, laid mainly to lawn with pathway and shrub borders, outdoor sensor light.