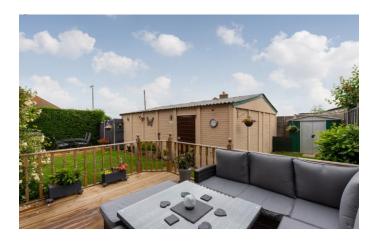

#### REAR GARDEN

South facing rear garden with full enclosure by timber fencing. Laid mainly to lawn with timber decking and shrub borders. Comprising of outdoor tap, outdoor light, door to double garage/workshop, sensor lights, tool shed and gated side access to the front garden.