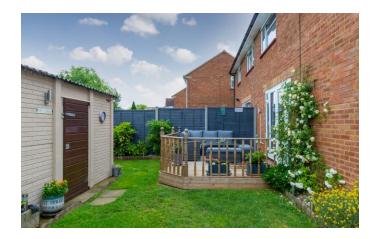

#### REAR GARDEN

South facing rear garden with full enclosure by timber fencing. Laid mainly to lawn with timber decking and shrub borders. Comprising of outdoor tap, outdoor light, door to double garage/workshop, sensor lights, tool shed and gated side access to the front garden.