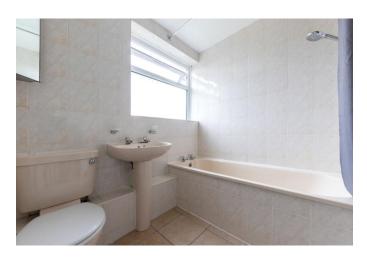

KITCHEN 11' 92" x 6' 91" (5.69m x 4.14m)

LOUNGE/DINE R 22' x 10' 35" (6.71m x 3.94m)

FIRST FLOOR

BEDROOM 1 10' 40" x 10' 71" (4.06m x 4.85m)

BEDROOM 2 13' 54" x 9' 30" (5.33m x 3.51m)

BATHROOM 7' 66" x 6' 9" (3.81m x 2.06m)