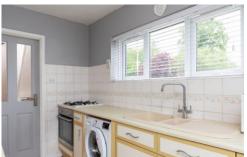

KITCHEN 11' 92" x 6' 91" (5.69m x 4.14m)

LOUNGE/DINE R 22' x 10' 35" (6.71m x 3.94m)

FIRST FLOOR

BEDROOM 1 10' 40" x 10' 71" (4.06m x 4.85m)

BEDROOM 2 13' 54" x 9' 30" (5.33m x 3.51m)

BATHROOM 7' 66" x 6' 9" (3.81m x 2.06m)