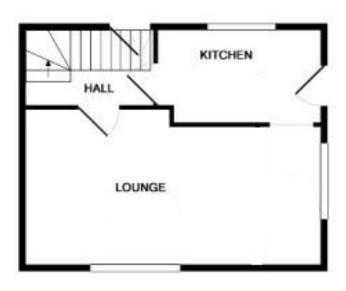

# **Full Description**

Lane & Browns is delighted to offer this two-bedroom semidetached house in the sought-after village of Moggerhanger in Dynes Place. The property comprises of two double bedrooms with built in wardrobes, bathroom, kitchen and lounge. Externally the property offers a well maintained and fully enclosed south facing rear garden, with double garage/workshop with power connected, enclosed front garden and off road parking. Viewing is highly recommended to appreciate the generous accommodation of this home.

KITCHEN 11' 92" x 6' 91" (5.69m x 4.14m)

LOUNGE/DINE R 22' x 10' 35" (6.71m x 3.94m)

FIRST FLOOR

BEDROOM 1 10' 40" x 10' 71" (4.06m x 4.85m)

BEDROOM 2 13' 54" x 9' 30" (5.33m x 3.51m)

BATHROOM 7' 66" x 6' 9" (3.81m x 2.06m)