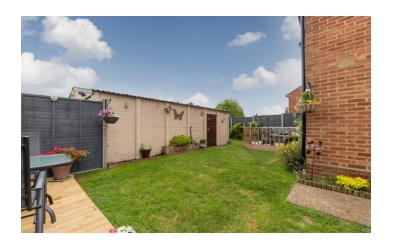

#### REAR GARDEN

South facing rear garden with full enclosure by timber fencing. Laid mainly to lawn with timber decking and shrub borders. Comprising of outdoor tap, outdoor light, door to double garage/workshop, sensor lights, tool shed and gated side access to the front garden.