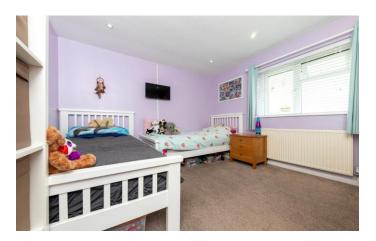

KITCHEN 11' 92" x 6' 91" (5.69m x 4.14m)

LOUNGE/DINE R 22' x 10' 35" (6.71m x 3.94m)

FIRST FLOOR

BEDROOM 1 10' 40" x 10' 71" (4.06m x 4.85m)

BEDROOM 2 13' 54" x 9' 30" (5.33m x 3.51m)

BATHROOM 7' 66" x 6' 9" (3.81m x 2.06m)