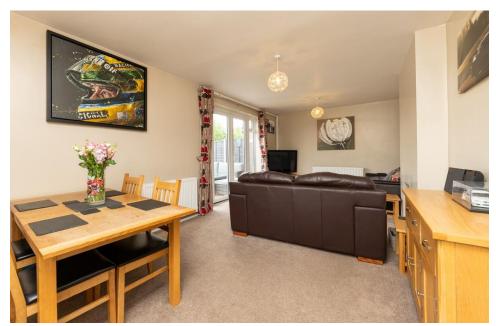

# **Full Description**

Lane & Browns is delighted to offer this two-bedroom semidetached house in the sought-after village of Moggerhanger in Dynes Place. The property comprises of two double bedrooms with built in wardrobes, bathroom, kitchen and lounge. Externally the property offers a well maintained and fully enclosed south facing rear garden, with double garage/workshop with power connected, enclosed front garden and off road parking. Viewing is highly recommended to appreciate the generous accommodation of this home.

KITCHEN 11' 92" x 6' 91" (5.69m x 4.14m)

LOUNGE/DINE R 22' x 10' 35" (6.71m x 3.94m)

FIRST FLOOR

BEDROOM 1 10' 40" x 10' 71" (4.06m x 4.85m)

BEDROOM 2 13' 54" x 9' 30" (5.33m x 3.51m)

BATHROOM 7' 66" x 6' 9" (3.81m x 2.06m)