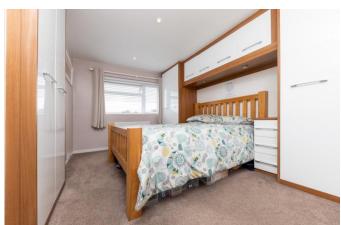

KITCHEN 11' 92" x 6' 91" (5.69m x 4.14m)

LOUNGE/DINE R 22' x 10' 35" (6.71m x 3.94m)

FIRST FLOOR

BEDROOM 1 10' 40" x 10' 71" (4.06m x 4.85m)

BEDROOM 2 13' 54" x 9' 30" (5.33m x 3.51m)

BATHROOM 7' 66" x 6' 9" (3.81m x 2.06m)