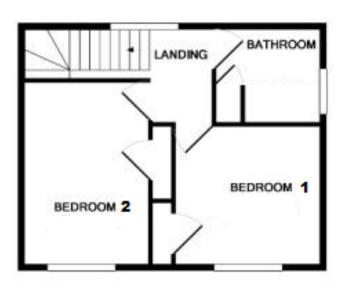

# **Full Description**

Lane & Browns is delighted to offer this two-bedroom semidetached house in the sought-after village of Moggerhanger in Dynes Place. The property comprises of two double bedrooms with built in wardrobes, bathroom, kitchen and lounge. Externally the property offers a well maintained and fully enclosed south facing rear garden, with double garage/workshop with power connected, enclosed front garden and off road parking. Viewing is highly recommended to appreciate the generous accommodation of this home.

KITCHEN 11' 92" x 6' 91" (5.69m x 4.14m)

LOUNGE/DINE R 22' x 10' 35" (6.71m x 3.94m)

FIRST FLOOR

BEDROOM 1 10' 40" x 10' 71" (4.06m x 4.85m)

BEDROOM 2 13' 54" x 9' 30" (5.33m x 3.51m)

BATHROOM 7' 66" x 6' 9" (3.81m x 2.06m)