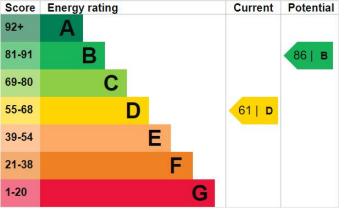

6m)







### **EXTERNALLY**

### FRONT GARDEN

Fully enclosed by hedges and timber fencing with gated side access to the rear garden, laid mainly to lawn with pathway and shrub borders, outdoor sensor light.

#### REAR GARDEN

South facing rear garden with full enclosure by timber fencing. Laid mainly to lawn with timber decking and shrub borders. Comprising of outdoor tap, outdoor light, door to double garage/workshop, sensor lights, tool shed and gated side access to the front garden.

## DOUBLE GARAGE/WORKSHOP

24' 35" x 18' 14" (8.2m x 5.84m)

Power and light, sufficient electric supply for all mechanical work, worktop, two manual up and over doors.

### **REAR**

Off road parking for two cars, partial enclosure by timber fencing and outdoor sensor lights on both sides.