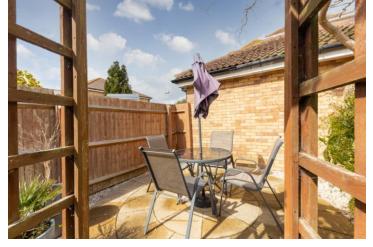

## FRONT GARDEN

Small front garden laid to slate shingle with established shrubs, gated access to side leading to:

# REAR GARDEN

Fully enclosed rear garden, small paved patio area with outside tap, mainly laid to lawn with further paved 'sun-trap' area, hidden bin store, timber shed.