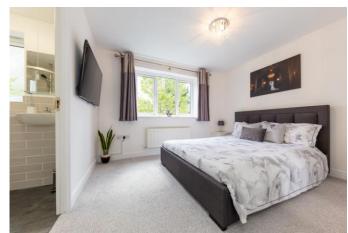

ENTRANCE HALL

CLOAKROOM

LOUNGE/DINER 20' 8" x 11' 7" (6.3m x 3.53m)

KITCHE N/DINE R 16' 4" x 9' 9" (4.98m x 2.97m)

**FIRST FLOOR** 

LANDING
Access to Loft space

MASTER BEDROOM 12' 8" max x 11' (3.86m x 3.35m)