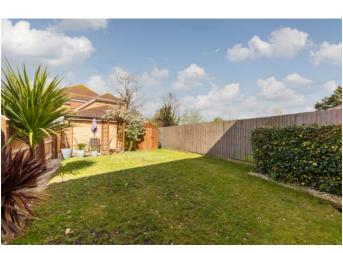

# REAR GARDEN

Fully enclosed rear garden, small paved patio area with outside tap, mainly laid to lawn with further paved 'sun-trap' area, hidden bin store, timber shed.