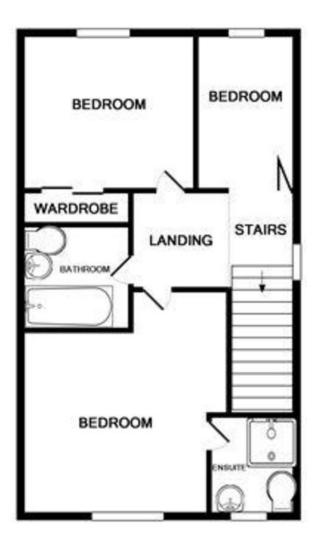

ENTRANCE HALL

CLOAKROOM

LOUNGE/DINER 20' 8" x 11' 7" (6.3m x 3.53m)

KITCHE N/DINE R 16' 4" x 9' 9" (4.98m x 2.97m)

**FIRST FLOOR** 

LANDING
Access to Loft space

MASTER BEDROOM 12' 8" max x 11' (3.86m x 3.35m)

**ENSUITE** 

BEDROOM 10' 2" x 9' 4" (3.1m x 2.84m)

BEDROOM THREE 9' 4" x 6' (2.84m x 1.83m)

#### **BATHROOM**

## TOTAL APPROX. FLOOR AREA 948 SQ.FT. (88.1 SQ.M.)

Whilst every attempt has been made to ensure the accuracy of the floor plan contained here, measurements of doors, windows, rooms and any other items are approximate and no responsibility is taken for any error, omission, or mis-statement. This plan is for illustrative purposes only and should be used as such by any prospective purchaser. The services, systems and appliances shown have not been tested and no guarantee as to their operability or efficiency can be given