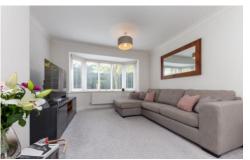

ENTRANCE HALL

CLOAKROOM

LOUNGE/DINER 20' 8" x 11' 7" (6.3m x 3.53m)

KITCHE N/DINE R 16' 4" x 9' 9" (4.98m x 2.97m)

**FIRST FLOOR** 

LANDING
Access to Loft space

MASTER BEDROOM 12' 8" max x 11' (3.86m x 3.35m)