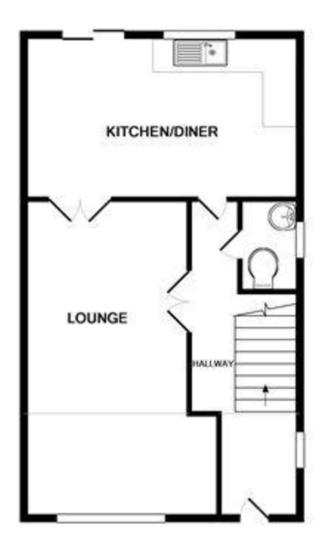

ENTRANCE HALL

CLOAKROOM

LOUNGE/DINER 20' 8" x 11' 7" (6.3m x 3.53m)

KITCHE N/DINE R 16' 4" x 9' 9" (4.98m x 2.97m)

**FIRST FLOOR** 

LANDING
Access to Loft space

MASTER BEDROOM 12' 8" max x 11' (3.86m x 3.35m)

## **GARAGE**

En-bloc, up over door, off road parking for one vehicle in front.

GROUND FLOOR APPROX. FLOOR AREA 474 SQ.FT. (44.0 SQ.M.) 1ST FLOOR APPROX. FLOOR AREA 474 SQ.FT. (44.0 SQ.M.)

## TOTAL APPROX. FLOOR AREA 948 SQ.FT. (88.1 SQ.M.)

Whilst every attempt has been made to ensure the accuracy of the floor plan contained here, measurements of doors, windows, rooms and any other items are approximate and no responsibility is taken for any error, omission, or mis-statement. This plan is for illustrative purposes only and should be used as such by any prospective purchaser. The services, systems and appliances shown have not been tested and no guarantee as to their operability or efficiency can be given