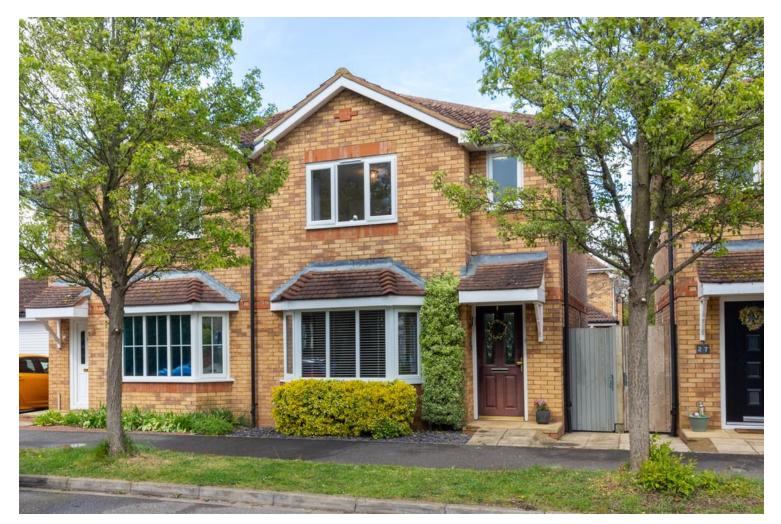

Lime Avenue £315,000

Beeston, Sandy, SG19 1GA

# **Full Description**

Positioned in small development built in 2002 is this three bedroom semi-detached home offered to the market in excellent conditions. Internally, features of the home include a stylish fitted kitchen/diner, a large open lounge/dining room and an en-suite bathroom to master bedroom. Externally the property offers a garage en bloc with parking and fully enclosed rear garden. Further benefits include UPVC double glazed windows, gas fired central heating system and further available resident parking.