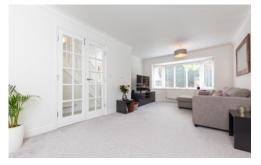

ENTRANCE HALL

CLOAKROOM

LOUNGE/DINER 20' 8" x 11' 7" (6.3m x 3.53m)

KITCHE N/DINE R 16' 4" x 9' 9" (4.98m x 2.97m)

**FIRST FLOOR** 

LANDING
Access to Loft space

MASTER BEDROOM 12' 8" max x 11' (3.86m x 3.35m)