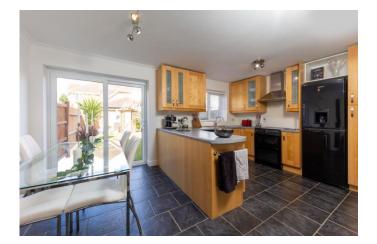

# **Full Description**

Positioned in small development built in 2002 is this three bedroom semi-detached home offered to the market in excellent conditions. Internally, features of the home include a stylish fitted kitchen/diner, a large open lounge/dining room and an en-suite bathroom to master bedroom. Externally the property offers a garage en bloc with parking and fully enclosed rear garden. Further benefits include UPVC double glazed windows, gas fired central heating system and further available resident parking.

ENTRANCE HALL

CLOAKROOM

LOUNGE/DINER 20' 8" x 11' 7" (6.3m x 3.53m)

KITCHE N/DINE R 16' 4" x 9' 9" (4.98m x 2.97m)

**FIRST FLOOR** 

LANDING
Access to Loft space

MASTER BEDROOM 12' 8" max x 11' (3.86m x 3.35m)