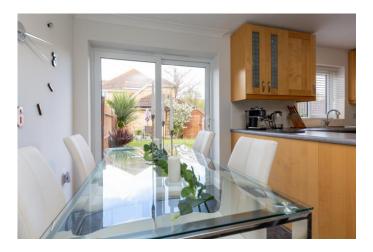

# **Full Description**

Positioned in small development built in 2002 is this three bedroom semi-detached home offered to the market in excellent conditions. Internally, features of the home include a stylish fitted kitchen/diner, a large open lounge/dining room and an en-suite bathroom to master bedroom. Externally the property offers a garage en bloc with parking and fully enclosed rear garden. Further benefits include UPVC double glazed windows, gas fired central heating system and further available resident parking.

ENTRANCE HALL

CLOAKROOM

LOUNGE/DINER 20' 8" x 11' 7" (6.3m x 3.53m)

KITCHE N/DINE R 16' 4" x 9' 9" (4.98m x 2.97m)

**FIRST FLOOR** 

LANDING
Access to Loft space

MASTER BEDROOM 12' 8" max x 11' (3.86m x 3.35m)