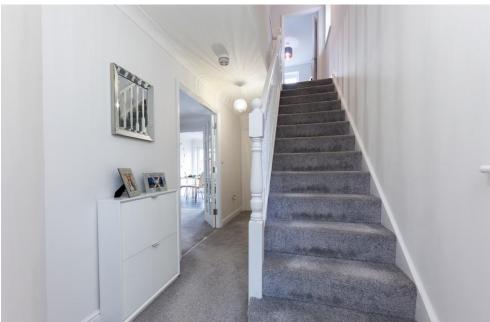

ENTRANCE HALL

CLOAKROOM

LOUNGE/DINER 20' 8" x 11' 7" (6.3m x 3.53m)

KITCHE N/DINE R 16' 4" x 9' 9" (4.98m x 2.97m)

**FIRST FLOOR** 

LANDING
Access to Loft space

MASTER BEDROOM 12' 8" max x 11' (3.86m x 3.35m)