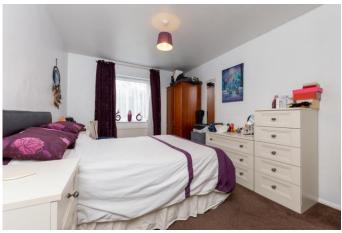

## ENTRANCE HALLWAY

SITTING ROOM 14' 6" x 12' 6" (4.42m x 3.81m)

KITCHEN 12' 8" x 7' 5" (3.86m x 2.26m)

BEDROOM 14' 7" x 9' 8" (4.44m x 2.95m)

BEDROOM 12' 2" x 11' 4" (3.71m x 3.45m)

BATHROOM

COMMUNAL GARDENS Set to the front and rear of the property, laid mainly to lawn.