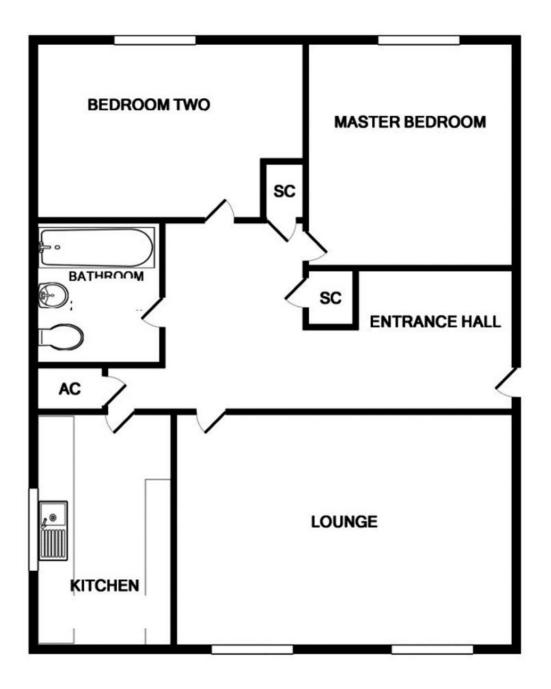

## ENTRANCE HALLWAY

SITTING ROOM 14' 6" x 12' 6" (4.42m x 3.81m)

KITCHEN 12' 8" x 7' 5" (3.86m x 2.26m)

BEDROOM 14' 7" x 9' 8" (4.44m x 2.95m)

BEDROOM 12' 2" x 11' 4" (3.71m x 3.45m)

BATHROOM

COMMUNAL GARDENS Set to the front and rear of the property, laid mainly to lawn.