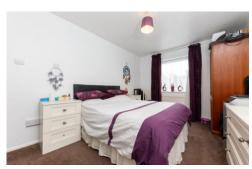

## ENTRANCE HALLWAY

SITTING ROOM 14' 6" x 12' 6" (4.42m x 3.81m)

KITCHEN 12' 8" x 7' 5" (3.86m x 2.26m)

BEDROOM 14' 7" x 9' 8" (4.44m x 2.95m)

BEDROOM 12' 2" x 11' 4" (3.71m x 3.45m)

BATHROOM

COMMUNAL GARDENS Set to the front and rear of the property, laid mainly to lawn.