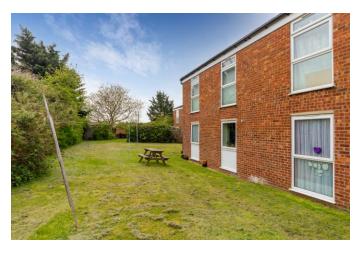

## ENTRANCE HALLWAY

SITTING ROOM 14' 6" x 12' 6" (4.42m x 3.81m)

KITCHEN 12' 8" x 7' 5" (3.86m x 2.26m)

BEDROOM 14' 7" x 9' 8" (4.44m x 2.95m)

BEDROOM 12' 2" x 11' 4" (3.71m x 3.45m)

BATHROOM

COMMUNAL GARDENS Set to the front and rear of the property, laid mainly to lawn.