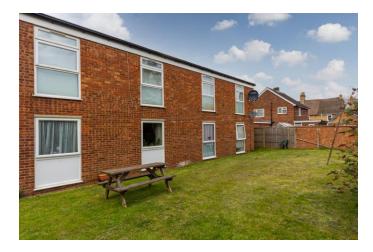

Asking Price Of £165,000

Sandy, SG19 1DU

Western Way

## ENTRANCE HALLWAY

SITTING ROOM 14' 6" x 12' 6" (4.42m x 3.81m)

KITCHEN 12' 8" x 7' 5" (3.86m x 2.26m)

BEDROOM 14' 7" x 9' 8" (4.44m x 2.95m)

BEDROOM 12' 2" x 11' 4" (3.71m x 3.45m)

BATHROOM

COMMUNAL GARDENS Set to the front and rear of the property, laid mainly to lawn.