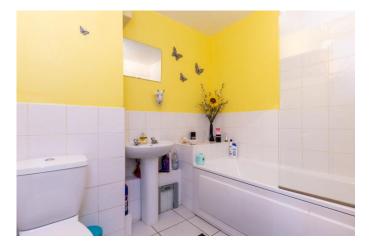

## ENTRANCE HALLWAY

SITTING ROOM 14' 6" x 12' 6" (4.42m x 3.81m)

KITCHEN 12' 8" x 7' 5" (3.86m x 2.26m)

BEDROOM 14' 7" x 9' 8" (4.44m x 2.95m)

BEDROOM 12' 2" x 11' 4" (3.71m x 3.45m)

BATHROOM

COMMUNAL GARDENS Set to the front and rear of the property, laid mainly to lawn.