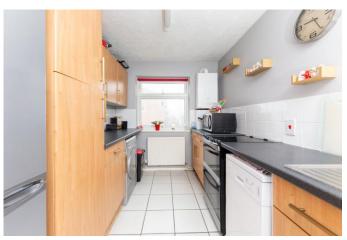

## ENTRANCE HALLWAY

SITTING ROOM 14' 6" x 12' 6" (4.42m x 3.81m)

KITCHEN 12' 8" x 7' 5" (3.86m x 2.26m)

BEDROOM 14' 7" x 9' 8" (4.44m x 2.95m)

BEDROOM 12' 2" x 11' 4" (3.71m x 3.45m)

BATHROOM

COMMUNAL GARDENS Set to the front and rear of the property, laid mainly to lawn.