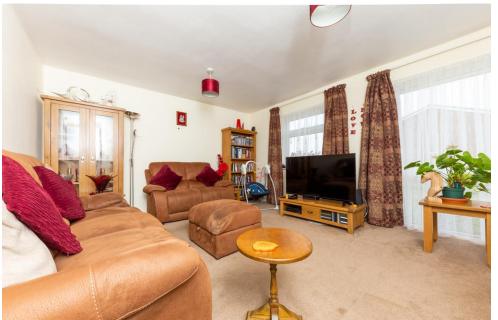

## ENTRANCE HALLWAY

SITTING ROOM 14' 6" x 12' 6" (4.42m x 3.81m)

KITCHEN 12' 8" x 7' 5" (3.86m x 2.26m)

BEDROOM 14' 7" x 9' 8" (4.44m x 2.95m)

BEDROOM 12' 2" x 11' 4" (3.71m x 3.45m)

BATHROOM

COMMUNAL GARDENS Set to the front and rear of the property, laid mainly to lawn.