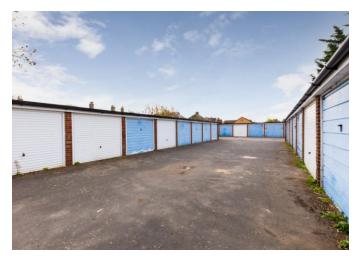

rst Time Buyers
- Ground Floor
  Apartment
- Two Double Bedrooms
- Large Sitting Room
- Fitted Kitchen

## **Full Description**

## ENTRANCE HALLWAY

SITTING ROOM 14' 6" x 12' 6" (4.42m x 3.81m)

KITCHEN 12' 8" x 7' 5" (3.86m x 2.26m)

BEDROOM 14' 7" x 9' 8" (4.44m x 2.95m)

BEDROOM 12' 2" x 11' 4" (3.71m x 3.45m)

BATHROOM

COMMUNAL GARDENS Set to the front and rear of the property, laid mainly to lawn.

GARAGE EN BLOC Set to the rear of the property, up and over door.

## LEASEHOLD DETAILS

The vendor informs us

125 year lease from 1982.

Ground rent £10.00 per year.

Service charge £29.00 per month which includes all external redecoration and repairs, gardening costs and building insurance.

- Garage En Bloc
- Upvc Double Glazing
- Gas Central Heating
- Communal Gardens



















11 High Street Sandy Bedfordshire SG19 1AG www.lane-browns.co.uk mail@lane-browns.co.uk 01767 691122 Agents Note: Whilst every care has been taken to prepare these sales particulars, they are for guidance purposes only. All measurements are approximate are for general guidance purposes only and whilst every care has been taken to ensure their accuracy, they should not be relied upon and potential buyers are advised to recheck the measurements