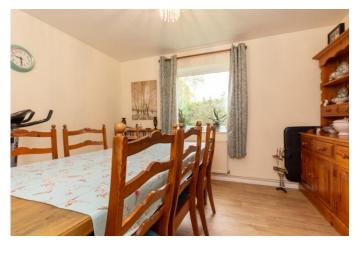

## ENTRANCE HALLWAY

SITTING ROOM 14' 6" x 12' 6" (4.42m x 3.81m)

KITCHEN 12' 8" x 7' 5" (3.86m x 2.26m)

BEDROOM 14' 7" x 9' 8" (4.44m x 2.95m)

BEDROOM 12' 2" x 11' 4" (3.71m x 3.45m)

BATHROOM

COMMUNAL GARDENS Set to the front and rear of the property, laid mainly to lawn.