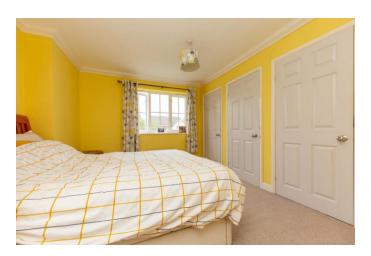

ENTRANCE HALL

KITCHEN 11' 6" x 8' 3" (3.51m x 2.51m)

UTILITY ROOM 7' 5" x 5' 9" (2.26m x 1.75m)

REFITTED CLOAKROOM

L SHAPED LOUNGE DINER 20' 4" x 11' 4" (6.2m x 3.45m)

FIRST FLOOR

**GALLERIED LANDING** 

MASTER BEDROOM 11' 7" x 10' 8" (3.53m x 3.25m)