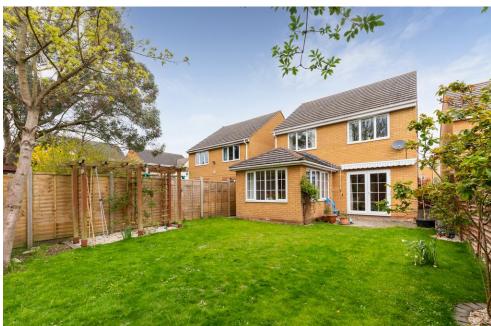

#### **REAR GARDEN**

Patio area, laid mainly to lawn enclosed on two sides by timber panel fencing, gated access down either side of the property, tap.