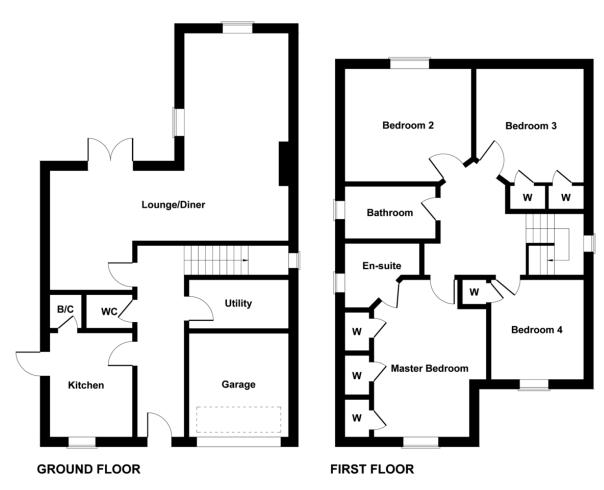

ENTRANCE HALL

KITCHEN 11' 6" x 8' 3" (3.51m x 2.51m)

UTILITY ROOM 7' 5" x 5' 9" (2.26m x 1.75m)

REFITTED CLOAKROOM

L SHAPED LOUNGE DINER 20' 4" x 11' 4" (6.2m x 3.45m)

FIRST FLOOR

**GALLERIED LANDING** 

MASTER BEDROOM 11' 7" x 10' 8" (3.53m x 3.25m)

REFITTED ENSUITE

BEDROOM TWO 11' 5" x 9' 7" (3.48m x 2.92m)

BEDROOM THREE 10' 1" x 8' 6" (3.07m x 2.59m)

BEDROOM FOUR 8' 0" x 7' 3" (2.44m x 2.21m)

**BATHROOM** 

**EXTERNALLY** 

### **Carlisle Close**

Not to Scale. Produced by The Plan Portal 2021 For Illustrative Purposes Only.