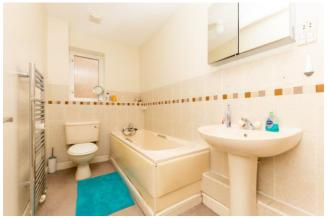

REFITTED ENSUITE

BEDROOM TWO 11' 5" x 9' 7" (3.48m x 2.92m)

BEDROOM THREE 10' 1" x 8' 6" (3.07m x 2.59m)

BEDROOM FOUR 8' 0" x 7' 3" (2.44m x 2.21m)

**BATHROOM** 

**EXTERNALLY** 