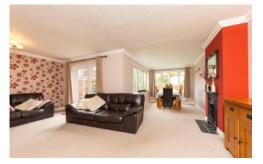

ENTRANCE HALL

KITCHEN 11' 6" x 8' 3" (3.51m x 2.51m)

UTILITY ROOM 7' 5" x 5' 9" (2.26m x 1.75m)

REFITTED CLOAKROOM

L SHAPED LOUNGE DINER 20' 4" x 11' 4" (6.2m x 3.45m)

FIRST FLOOR

**GALLERIED LANDING** 

MASTER BEDROOM 11' 7" x 10' 8" (3.53m x 3.25m)