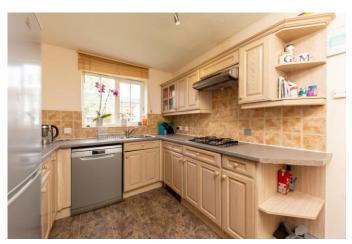

ENTRANCE HALL

KITCHEN 11' 6" x 8' 3" (3.51m x 2.51m)

UTILITY ROOM 7' 5" x 5' 9" (2.26m x 1.75m)

REFITTED CLOAKROOM

L SHAPED LOUNGE DINER 20' 4" x 11' 4" (6.2m x 3.45m)

FIRST FLOOR

**GALLERIED LANDING** 

MASTER BEDROOM 11' 7" x 10' 8" (3.53m x 3.25m)