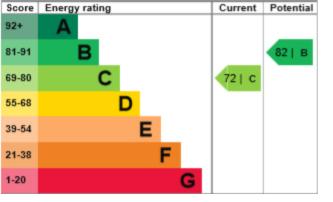

Accommodation comprises of Large 'L' shaped lounge / diner, kitchen, utility room and re-fitted cloakroom
First floor offers refitted en-suite shower to the master bedroom, three good sized bed and a family bathroom.
Externally there is enclosed rear garden and integral single garage with additional off road parking to the front. The property benefits from gas central heating and Upvc double glazing. Viewing is highly advised.