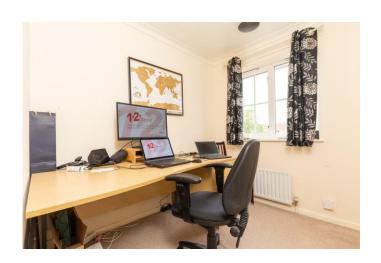

REFITTED ENSUITE

BEDROOM TWO 11' 5" x 9' 7" (3.48m x 2.92m)

BEDROOM THREE 10' 1" x 8' 6" (3.07m x 2.59m)

BEDROOM FOUR 8' 0" x 7' 3" (2.44m x 2.21m)

**BATHROOM** 

**EXTERNALLY** 