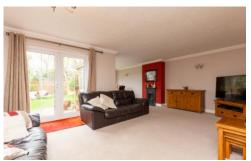

ENTRANCE HALL

KITCHEN 11' 6" x 8' 3" (3.51m x 2.51m)

UTILITY ROOM 7' 5" x 5' 9" (2.26m x 1.75m)

REFITTED CLOAKROOM

L SHAPED LOUNGE DINER 20' 4" x 11' 4" (6.2m x 3.45m)

FIRST FLOOR

**GALLERIED LANDING** 

MASTER BEDROOM 11' 7" x 10' 8" (3.53m x 3.25m)