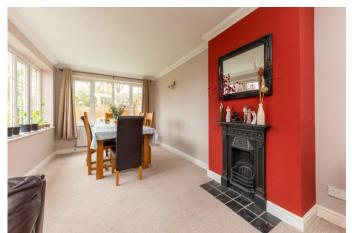

Accommodation comprises of Large 'L' shaped lounge / diner, kitchen, utility room and re-fitted cloakroom
First floor offers refitted en-suite shower to the master bedroom, three good sized bed and a family bathroom.
Externally there is enclosed rear garden and integral single garage with additional off road parking to the front. The property benefits from gas central heating and Upvc double glazing. Viewing is highly advised.

ENTRANCE HALL

KITCHEN 11' 6" x 8' 3" (3.51m x 2.51m)

UTILITY ROOM 7' 5" x 5' 9" (2.26m x 1.75m)

REFITTED CLOAKROOM

L SHAPED LOUNGE DINER 20' 4" x 11' 4" (6.2m x 3.45m)

FIRST FLOOR

**GALLERIED LANDING** 

MASTER BEDROOM 11' 7" x 10' 8" (3.53m x 3.25m)