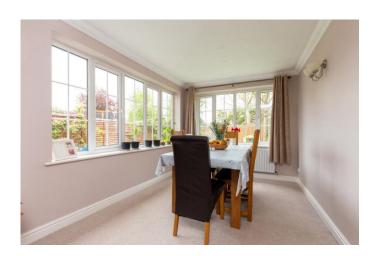

Accommodation comprises of Large 'L' shaped lounge / diner, kitchen, utility room and re-fitted cloakroom
First floor offers refitted en-suite shower to the master bedroom, three good sized bed and a family bathroom.
Externally there is enclosed rear garden and integral single garage with additional off road parking to the front. The property benefits from gas central heating and Upvc double glazing. Viewing is highly advised.

ENTRANCE HALL

KITCHEN 11' 6" x 8' 3" (3.51m x 2.51m)

UTILITY ROOM 7' 5" x 5' 9" (2.26m x 1.75m)

REFITTED CLOAKROOM

L SHAPED LOUNGE DINER 20' 4" x 11' 4" (6.2m x 3.45m)

FIRST FLOOR

**GALLERIED LANDING** 

MASTER BEDROOM 11' 7" x 10' 8" (3.53m x 3.25m)