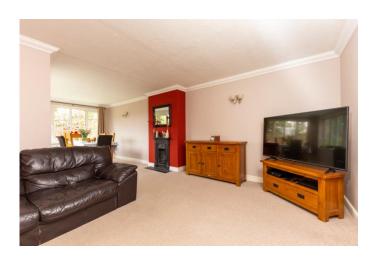

ENTRANCE HALL

KITCHEN 11' 6" x 8' 3" (3.51m x 2.51m)

UTILITY ROOM 7' 5" x 5' 9" (2.26m x 1.75m)

REFITTED CLOAKROOM

L SHAPED LOUNGE DINER 20' 4" x 11' 4" (6.2m x 3.45m)

FIRST FLOOR

**GALLERIED LANDING** 

MASTER BEDROOM 11' 7" x 10' 8" (3.53m x 3.25m)