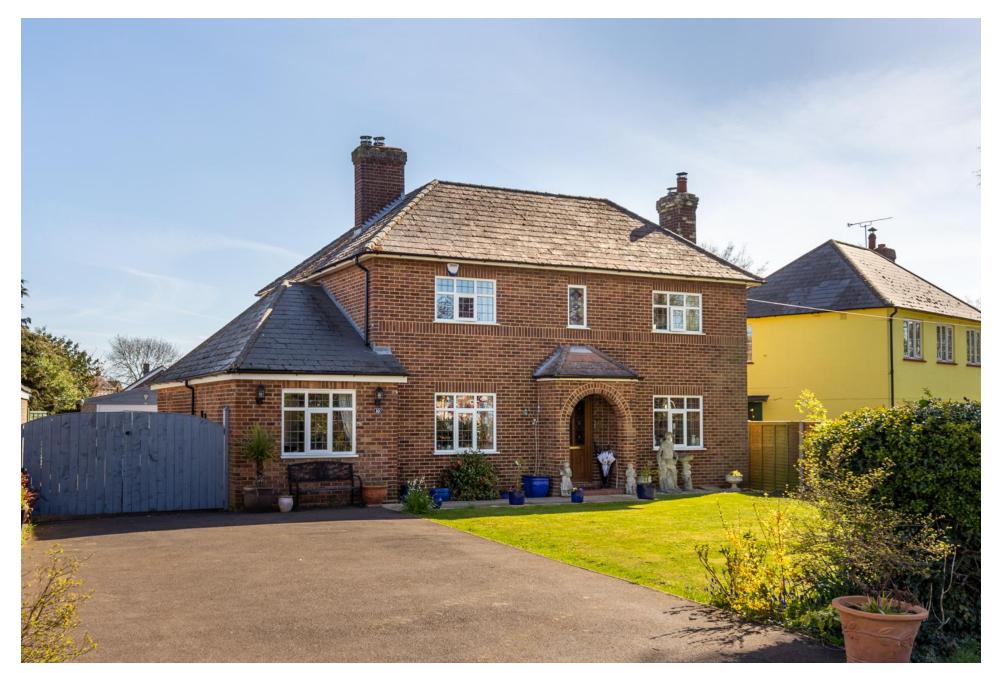

## **Cinques Road**

Gamlingay, Sandy, SG19 3NJ

## £550,000

Willow House is a very pleasant and substantial red brick village property well-laid out and versatile accommodation. The property is very well presented and boasts many characterful features including moulded architraving, dado and picture rails, open decorative fireplaces and stained glass inserts to doors and windows. The reception rooms are of a good proportion offering excellent entertaining space with a lovely open plan sitting and dining room and a further separate sitting room, making it ideal for everyday family living. The kitchen/breakfast room is fully fitted with granite worksurfaces, There are three bedrooms on the first floor, one which is currently used as a study, and a contemporary, fully tiled bathroom, Externally there is large plot and ample off road parking with garage viewing is highly advised.