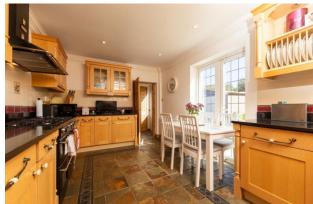

## £550,000

Willow House is a very pleasant and substantial red brick village property well-laid out and versatile accommodation. The property is very well presented and boasts many characterful features including moulded architraving, dado and picture rails, open decorative fireplaces and stained glass inserts to doors and windows. The reception rooms are of a good proportion offering excellent entertaining space with a lovely open plan sitting and dining room and a further separate sitting room, making it ideal for everyday family living. The kitchen/breakfast room is fully fitted with granite worksurfaces, There are three bedrooms on the first floor, one which is currently used as a study, and a contemporary, fully tiled bathroom, Externally there is large plot and ample off road parking with garage viewing is highly advised.