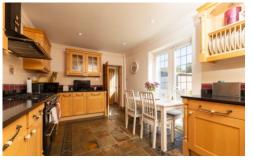

## **Full Description**

\*\*NO CHAIN\*\* Willow House is a very pleasant and substantial red brick village property with well-laid out and versatile accommodation. The property is very well presented and boasts many characterful features including moulded architraving, dado and picture rails, open decorative fireplaces and stained glass inserts to doors and windows. The reception rooms are of a good proportion offering excellent entertaining space with a lovely open plan sitting and dining room and a further separate sitting room, making it ideal for everyday family living. The kitchen/breakfast room is fully fitted with granite worksurfaces, There are three bedrooms on the first floor, one which is currently used as a study, and a contemporary, fully tiled bathroom, Externally there is large plot and ample off road parking with garage viewing is highly advised.

ENTRANCE HALL

FAMILY ROOM 13' 11'" x 12' (4.24m x 3.66m)

KITCHEN 15' 3" x 9' 11" (4.65m x 3.02m)

DOWN STAIRS WC

SITTING & DINING ROOM 21' 11" x 17' 11" (6.68m x 5.46m)

FIRST FLOOR ACCOMMODATION

MASTER BEDROOM 13' 11" x 11' 11" (4.24m x 3.63m)