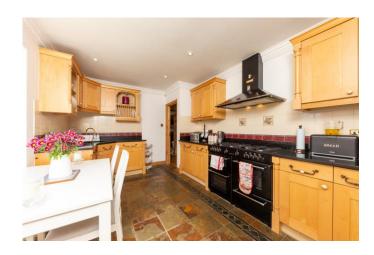

## **Full Description**

\*\*NO CHAIN\*\* Willow House is a very pleasant and substantial red brick village property with well-laid out and versatile accommodation. The property is very well presented and boasts many characterful features including moulded architraving, dado and picture rails, open decorative fireplaces and stained glass inserts to doors and windows. The reception rooms are of a good proportion offering excellent entertaining space with a lovely open plan sitting and dining room and a further separate sitting room, making it ideal for everyday family living. The kitchen/breakfast room is fully fitted with granite worksurfaces, There are three bedrooms on the first floor, one which is currently used as a study, and a contemporary, fully tiled bathroom, Externally there is large plot and ample off road parking with garage viewing is highly advised.

ENTRANCE HALL

FAMILY ROOM 13' 11'" x 12' (4.24m x 3.66m)

KITCHEN 15' 3" x 9' 11" (4.65m x 3.02m)

DOWN STAIRS WC

SITTING & DINING ROOM 21' 11" x 17' 11" (6.68m x 5.46m)

FIRST FLOOR ACCOMMODATION

MASTER BEDROOM 13' 11" x 11' 11" (4.24m x 3.63m)