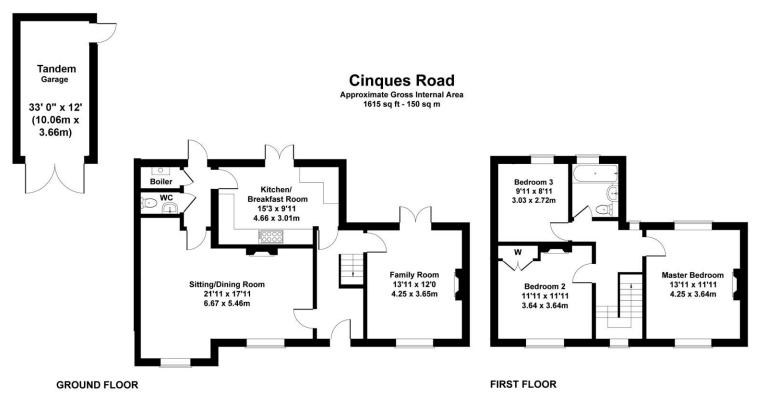

ENTRANCE HALL

FAMILY ROOM 13' 11'" x 12' (4.24m x 3.66m)

KITCHEN 15' 3" x 9' 11" (4.65m x 3.02m)

DOWN STAIRS WC

SITTING & DINING ROOM 21' 11" x 17' 11" (6.68m x 5.46m)

FIRST FLOOR ACCOMMODATION

MASTER BEDROOM 13' 11" x 11' 11" (4.24m x 3.63m)

**BEDROOM TWO** 

11' 11" x 11' 11" (3.63m x 3.63m)

BEDROOM THREE 9' 1" x 8' 11" (2.77m x 2.72m)

**FAMILY BATHROOM** 

**EXTERNALLY** 

# DETACHED TANDEM LENGTH GARAGE 33' 0" x 12' 0" (10.06m x 3.66m) Side door providing access to garden

Not to Scale. Produced by The Plan Portal 2021

For Illustrative Purposes Only.