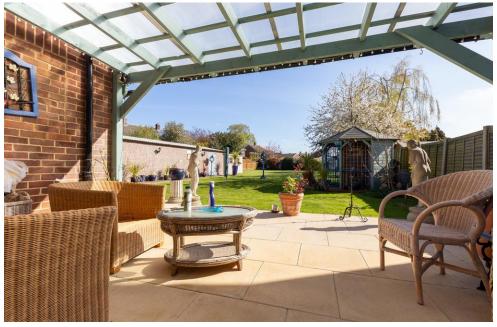

#### REAR GARDEN

The rear gardens are fully enclosed and very generous in size. They are mainly lawned and a covered paved seating area providing private outside relaxation and dining space.