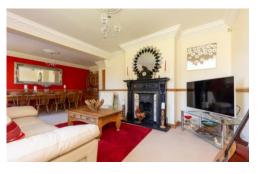

## **Full Description**

\*\*NO CHAIN\*\* Willow House is a very pleasant and substantial red brick village property with well-laid out and versatile accommodation. The property is very well presented and boasts many characterful features including moulded architraving, dado and picture rails, open decorative fireplaces and stained glass inserts to doors and windows. The reception rooms are of a good proportion offering excellent entertaining space with a lovely open plan sitting and dining room and a further separate sitting room, making it ideal for everyday family living. The kitchen/breakfast room is fully fitted with granite worksurfaces, There are three bedrooms on the first floor, one which is currently used as a study, and a contemporary, fully tiled bathroom, Externally there is large plot and ample off road parking with garage viewing is highly advised.

ENTRANCE HALL

FAMILY ROOM 13' 11'" x 12' (4.24m x 3.66m)

KITCHEN 15' 3" x 9' 11" (4.65m x 3.02m)

DOWN STAIRS WC

SITTING & DINING ROOM 21' 11" x 17' 11" (6.68m x 5.46m)

FIRST FLOOR ACCOMMODATION

MASTER BEDROOM 13' 11" x 11' 11" (4.24m x 3.63m)