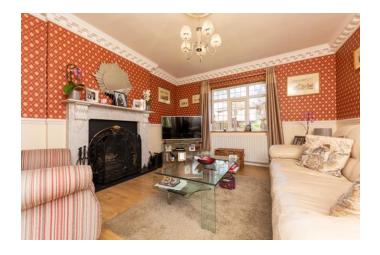

## **Full Description**

\*\*NO CHAIN\*\* Willow House is a very pleasant and substantial red brick village property with well-laid out and versatile accommodation. The property is very well presented and boasts many characterful features including moulded architraving, dado and picture rails, open decorative fireplaces and stained glass inserts to doors and windows. The reception rooms are of a good proportion offering excellent entertaining space with a lovely open plan sitting and dining room and a further separate sitting room, making it ideal for everyday family living. The kitchen/breakfast room is fully fitted with granite worksurfaces, There are three bedrooms on the first floor, one which is currently used as a study, and a contemporary, fully tiled bathroom, Externally there is large plot and ample off road parking with garage viewing is highly advised.

ENTRANCE HALL

FAMILY ROOM 13' 11'" x 12' (4.24m x 3.66m)

KITCHEN 15' 3" x 9' 11" (4.65m x 3.02m)

DOWN STAIRS WC

SITTING & DINING ROOM 21' 11" x 17' 11" (6.68m x 5.46m)

FIRST FLOOR ACCOMMODATION

MASTER BEDROOM 13' 11" x 11' 11" (4.24m x 3.63m)