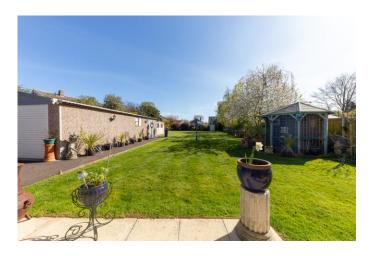

#### REAR GARDEN

The rear gardens are fully enclosed and very generous in size. They are mainly lawned and a covered paved seating area providing private outside relaxation and dining space.

#### FRONT GARDEN AND DRIVEWAY

An extensive driveway giving access to the single garage to the side of the house. Laid to lawn front garden