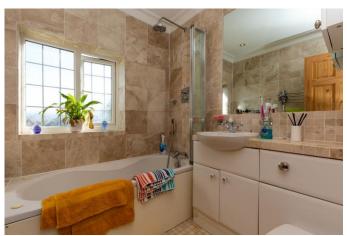

**BEDROOM TWO** 

11' 11" x 11' 11" (3.63m x 3.63m)

BEDROOM THREE 9' 1" x 8' 11" (2.77m x 2.72m)

**FAMILY BATHROOM** 

**EXTERNALLY** 