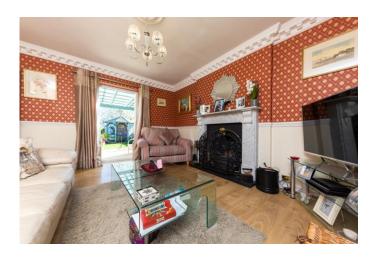

## **Full Description**

\*\*NO CHAIN\*\* Willow House is a very pleasant and substantial red brick village property with well-laid out and versatile accommodation. The property is very well presented and boasts many characterful features including moulded architraving, dado and picture rails, open decorative fireplaces and stained glass inserts to doors and windows. The reception rooms are of a good proportion offering excellent entertaining space with a lovely open plan sitting and dining room and a further separate sitting room, making it ideal for everyday family living. The kitchen/breakfast room is fully fitted with granite worksurfaces, There are three bedrooms on the first floor, one which is currently used as a study, and a contemporary, fully tiled bathroom, Externally there is large plot and ample off road parking with garage viewing is highly advised.

ENTRANCE HALL

FAMILY ROOM 13' 11'" x 12' (4.24m x 3.66m)

KITCHEN 15' 3" x 9' 11" (4.65m x 3.02m)

DOWN STAIRS WC

SITTING & DINING ROOM 21' 11" x 17' 11" (6.68m x 5.46m)

FIRST FLOOR ACCOMMODATION

MASTER BEDROOM 13' 11" x 11' 11" (4.24m x 3.63m)