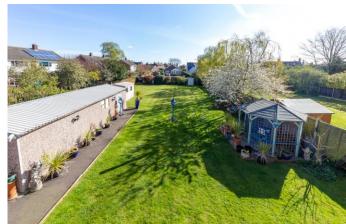

#### REAR GARDEN

The rear gardens are fully enclosed and very generous in size. They are mainly lawned and a covered paved seating area providing private outside relaxation and dining space.

#### FRONT GARDEN AND DRIVEWAY

An extensive driveway giving access to the single garage to the side of the house. Laid to lawn front garden