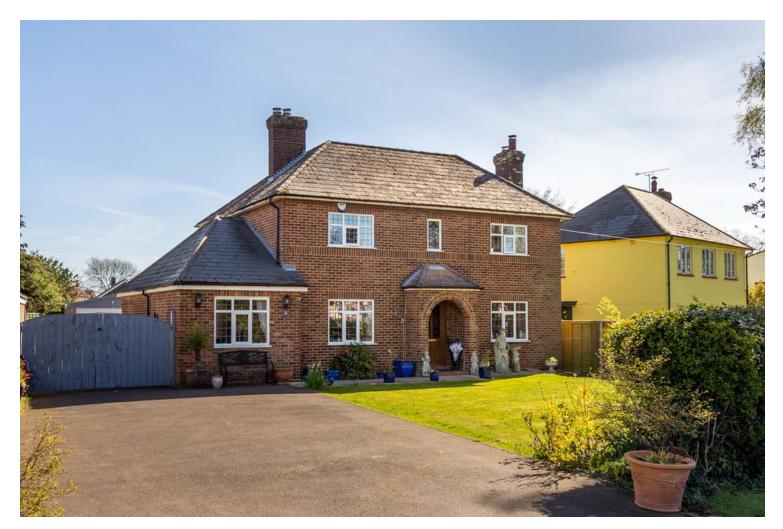

Cinques Road £550,000

Gamlingay, Sandy, SG19 3NJ

## **Full Description**

\*\*NO CHAIN\*\* Willow House is a very pleasant and substantial red brick village property with well-laid out and versatile accommodation. The property is very well presented and boasts many characterful features including moulded architraving, dado and picture rails, open decorative fireplaces and stained glass inserts to doors and windows. The reception rooms are of a good proportion offering excellent entertaining space with a lovely open plan sitting and dining room and a further separate sitting room, making it ideal for everyday family living. The kitchen/breakfast room is fully fitted with granite worksurfaces, There are three bedrooms on the first floor, one which is currently used as a study, and a contemporary, fully tiled bathroom, Externally there is large plot and ample off road parking with garage viewing is highly advised.

#### FRONT GARDEN AND DRIVEWAY

An extensive driveway giving access to the single garage to the side of the house. Laid to lawn front garden