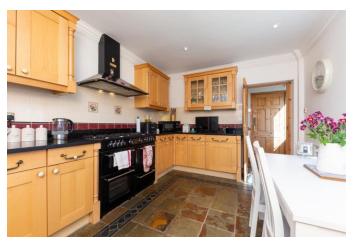

## **Full Description**

\*\*NO CHAIN\*\* Willow House is a very pleasant and substantial red brick village property with well-laid out and versatile accommodation. The property is very well presented and boasts many characterful features including moulded architraving, dado and picture rails, open decorative fireplaces and stained glass inserts to doors and windows. The reception rooms are of a good proportion offering excellent entertaining space with a lovely open plan sitting and dining room and a further separate sitting room, making it ideal for everyday family living. The kitchen/breakfast room is fully fitted with granite worksurfaces, There are three bedrooms on the first floor, one which is currently used as a study, and a contemporary, fully tiled bathroom, Externally there is large plot and ample off road parking with garage viewing is highly advised.

ENTRANCE HALL

FAMILY ROOM 13' 11'" x 12' (4.24m x 3.66m)

KITCHEN 15' 3" x 9' 11" (4.65m x 3.02m)

DOWN STAIRS WC

SITTING & DINING ROOM 21' 11" x 17' 11" (6.68m x 5.46m)

FIRST FLOOR ACCOMMODATION

MASTER BEDROOM 13' 11" x 11' 11" (4.24m x 3.63m)