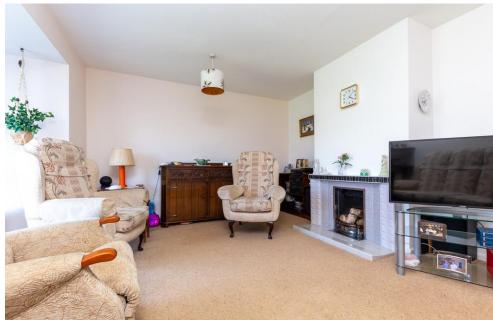

#### EXTERNAL LOBBY/ BOOT ROOM

Providing access to main front door, side door leading to garage, with door to rear leading to garden

**HALLWAY** 

LOUNGE

16' 6" x 15' 7" into Bay (5.03m x 4.75m)

WC

KITCHEN/DINER