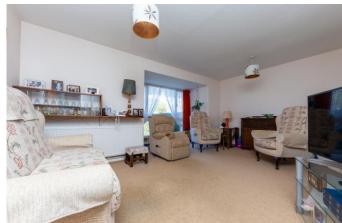

#### EXTERNAL LOBBY/ BOOT ROOM

Providing access to main front door, side door leading to garage, with door to rear leading to garden

**HALLWAY** 

LOUNGE

16' 6" x 15' 7" into Bay (5.03m x 4.75m)

WC

KITCHEN/DINER