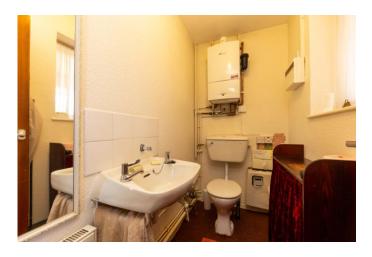

#### EXTERNAL LOBBY/ BOOT ROOM

Providing access to main front door, side door leading to garage, with door to rear leading to garden

**HALLWAY** 

LOUNGE

16' 6" x 15' 7" into Bay (5.03m x 4.75m)

WC

KITCHEN/DINER

#### BATHROOM

consisting of toilet, wash basin, bath and separate shower.