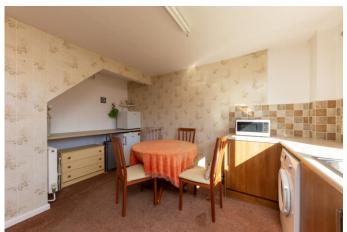

#### EXTERNAL LOBBY/ BOOT ROOM

Providing access to main front door, side door leading to garage, with door to rear leading to garden

**HALLWAY** 

LOUNGE

16' 6" x 15' 7" into Bay (5.03m x 4.75m)

WC

KITCHEN/DINER

12' 3" x 13' 7" (3.73m x 4.14m)

**LANDING** 

MASTER BEDROOM 12' 6 max" x 11' 8 max" (3.81m x 3.56m)

**BEDROOM** 

12' 5" x 10' 7" (3.78m x 3.23m)

**BEDROOM** 

7' 5" x 6' 4" (2.26m x 1.93m)