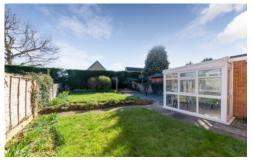

# REAR GARDEN

enclosed by timber fence mainly laid to lawn

#### FRONT GARDEN

Laid to lawn enclosed by established shrub boarders