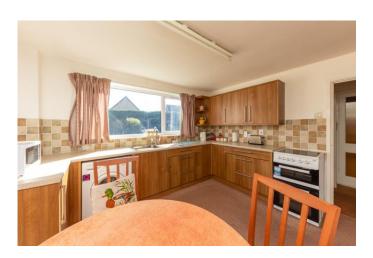

#### EXTERNAL LOBBY/ BOOT ROOM

Providing access to main front door, side door leading to garage, with door to rear leading to garden

**HALLWAY** 

LOUNGE

16' 6" x 15' 7" into Bay (5.03m x 4.75m)

WC

KITCHEN/DINER

12' 3" x 13' 7" (3.73m x 4.14m)

**LANDING** 

MASTER BEDROOM 12' 6 max" x 11' 8 max" (3.81m x 3.56m)

**BEDROOM** 

12' 5" x 10' 7" (3.78m x 3.23m)

**BEDROOM** 

7' 5" x 6' 4" (2.26m x 1.93m)