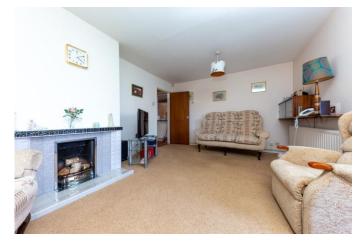

#### EXTERNAL LOBBY/ BOOT ROOM

Providing access to main front door, side door leading to garage, with door to rear leading to garden

**HALLWAY** 

LOUNGE

16' 6" x 15' 7" into Bay (5.03m x 4.75m)

WC

KITCHEN/DINER