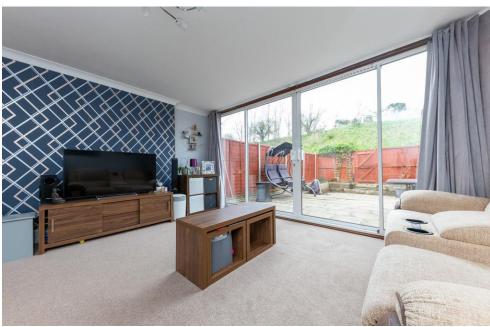

This superb property briefly boasts an entrance hall with cloakroom, very spacious 15ft x 14ft lounge, generous 16ft kitchen/diner, and luxury re-fitted four piece first floor family bathroom along with a 14ft master bedroom with Juliet balcony and 15ft guest bedroom.

ENTRANCE HALL

CLOAKROOM

KITCHE N/DINE R 16' 10" x 8' 7" (5.13m x 2.62m)

LOUNGE 15' x 14' 1" (4.57m x 4.29m)

**FIRST FLOOR** 

LANDING
Storage cupboard doors to

MASTER BEDROOM 14' 3" x 8' 6" (4.34m x 2.59m)

BEDROOM TWO 15' 3" x 8' 6" (4.65m x 2.59m)