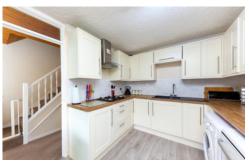

This superb property briefly boasts an entrance hall with cloakroom, very spacious 15ft x 14ft lounge, generous 16ft kitchen/diner, and luxury re-fitted four piece first floor family bathroom along with a 14ft master bedroom with Juliet balcony and 15ft guest bedroom.