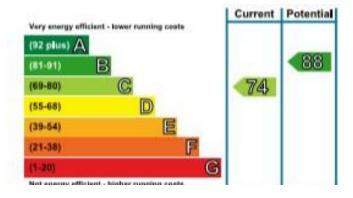

ROOM

KITCHE N/DINE R 16' 10" x 8' 7" (5.13m x 2.62m)

LOUNGE 15' x 14' 1" (4.57m x 4.29m)

**FIRST FLOOR** 

LANDING
Storage cupboard doors to

MASTER BEDROOM 14' 3" x 8' 6" (4.34m x 2.59m)

BEDROOM TWO 15' 3" x 8' 6" (4.65m x 2.59m)







#### BEDROOM

11' 3" x 6' 1" (3.43m x 1.85m)

#### **BATHROOM**

# **EXTERNALLY**

# REAR GARDEN

Fully enclosed easy maintenance rear garden, nonoverlooked and very private, fully paved with feature raised railway sleeper shrub planters, outside tap and gated access to rear.



Fully enclosed front garden mainly laid to lawn with established tree and shrub borders, paved pathway to entrance door, gated access to front leading to personal door to:

### **GARAGE**

Brick built single garage, up and over door, power and light connected.



















11 High Street Sandy Bedfordshire SG19 1AG www.lane-browns.co.uk mail@lane-browns.co.uk 01767 691122 Agents Note: Whilst every care has been taken to prepare these sales particulars, they are for guidance purposes only. All measurements are approximate are for general guidance purposes only and whilst every care has been taken to ensure their accuracy, they should not be relied upon and potential buyers are advised to recheck the measurements