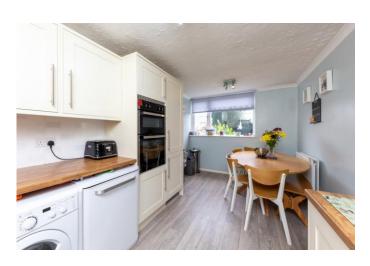

ENTRANCE HALL

CLOAKROOM

KITCHE N/DINE R 16' 10" x 8' 7" (5.13m x 2.62m)

LOUNGE 15' x 14' 1" (4.57m x 4.29m)

**FIRST FLOOR** 

LANDING
Storage cupboard doors to

MASTER BEDROOM 14' 3" x 8' 6" (4.34m x 2.59m)

BEDROOM TWO 15' 3" x 8' 6" (4.65m x 2.59m)