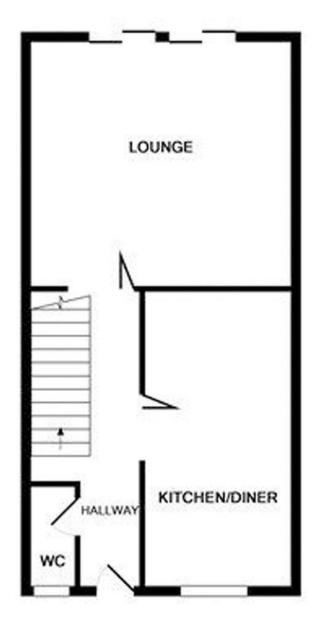

This superb property briefly boasts an entrance hall with cloakroom, very spacious 15ft x 14ft lounge, generous 16ft kitchen/diner, and luxury re-fitted four piece first floor family bathroom along with a 14ft master bedroom with Juliet balcony and 15ft guest bedroom.

ENTRANCE HALL

CLOAKROOM

KITCHE N/DINE R 16' 10" x 8' 7" (5.13m x 2.62m)

LOUNGE 15' x 14' 1" (4.57m x 4.29m)

**FIRST FLOOR** 

LANDING
Storage cupboard doors to

MASTER BEDROOM 14' 3" x 8' 6" (4.34m x 2.59m)

BEDROOM TWO 15' 3" x 8' 6" (4.65m x 2.59m)