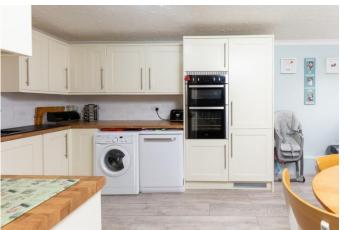

ENTRANCE HALL

CLOAKROOM

KITCHE N/DINE R 16' 10" x 8' 7" (5.13m x 2.62m)

LOUNGE 15' x 14' 1" (4.57m x 4.29m)

**FIRST FLOOR** 

LANDING
Storage cupboard doors to

MASTER BEDROOM 14' 3" x 8' 6" (4.34m x 2.59m)

BEDROOM TWO 15' 3" x 8' 6" (4.65m x 2.59m)