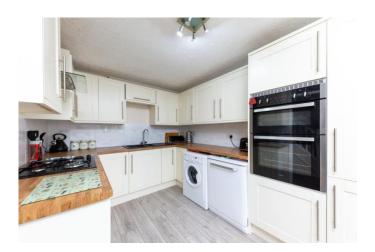

ENTRANCE HALL

CLOAKROOM

KITCHE N/DINE R 16' 10" x 8' 7" (5.13m x 2.62m)

LOUNGE 15' x 14' 1" (4.57m x 4.29m)

**FIRST FLOOR** 

LANDING
Storage cupboard doors to

MASTER BEDROOM 14' 3" x 8' 6" (4.34m x 2.59m)

BEDROOM TWO 15' 3" x 8' 6" (4.65m x 2.59m)