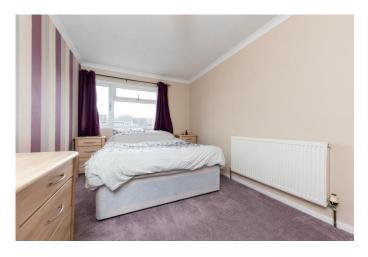

ENTRANCE HALL

CLOAKROOM

KITCHE N/DINE R 16' 10" x 8' 7" (5.13m x 2.62m)

LOUNGE 15' x 14' 1" (4.57m x 4.29m)

**FIRST FLOOR** 

LANDING
Storage cupboard doors to

MASTER BEDROOM 14' 3" x 8' 6" (4.34m x 2.59m)

BEDROOM TWO 15' 3" x 8' 6" (4.65m x 2.59m)