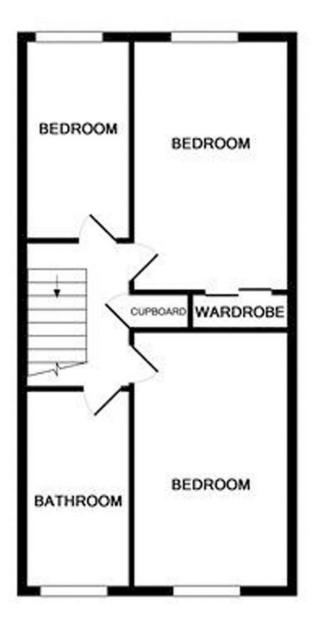

This superb property briefly boasts an entrance hall with cloakroom, very spacious 15ft x 14ft lounge, generous 16ft kitchen/diner, and luxury re-fitted four piece first floor family bathroom along with a 14ft master bedroom with Juliet balcony and 15ft guest bedroom.

ENTRANCE HALL

CLOAKROOM

KITCHE N/DINE R 16' 10" x 8' 7" (5.13m x 2.62m)

LOUNGE 15' x 14' 1" (4.57m x 4.29m)

**FIRST FLOOR** 

LANDING
Storage cupboard doors to

MASTER BEDROOM 14' 3" x 8' 6" (4.34m x 2.59m)

BEDROOM TWO 15' 3" x 8' 6" (4.65m x 2.59m)

#### BEDROOM

11' 3" x 6' 1" (3.43m x 1.85m)