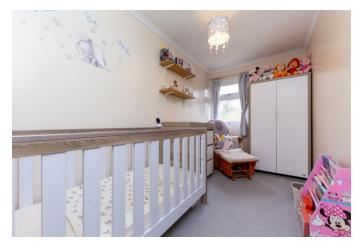

CE HALL

CLOAKROOM

KITCHE N/DINE R 16' 10" x 8' 7" (5.13m x 2.62m)

LOUNGE 15' x 14' 1" (4.57m x 4.29m)

**FIRST FLOOR** 

LANDING
Storage cupboard doors to

MASTER BEDROOM 14' 3" x 8' 6" (4.34m x 2.59m)

BEDROOM TWO 15' 3" x 8' 6" (4.65m x 2.59m)







#### BEDROOM

11' 3" x 6' 1" (3.43m x 1.85m)

#### **BATHROOM**

# **EXTERNALLY**

# REAR GARDEN

Fully enclosed easy maintenance rear garden, nonoverlooked and very private, fully paved with feature raised railway sleeper shrub planters, outside tap and gated access to rear.



Fully enclosed front garden mainly laid to lawn with established tree and shrub borders, paved pathway to entrance door, gated access to front leading to personal door to:

### **GARAGE**

Brick built single garage, up and over door, power and light connected.



















11 High Street Sandy Bedfordshire SG19 1AG www.lane-browns.co.uk mail@lane-browns.co.uk 01767 691122 Agents Note: Whilst every care has been taken to prepare these sales particulars, they are for guidance purposes only. All measurements are approximate are for general guidance purposes only and whilst every care has been taken to ensure their accuracy, they should not be relied upon and potential buyers are advised to recheck the measurements