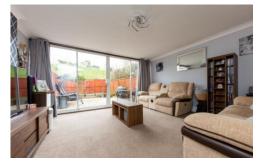

This superb property briefly boasts an entrance hall with cloakroom, very spacious 15ft x 14ft lounge, generous 16ft kitchen/diner, and luxury re-fitted four piece first floor family bathroom along with a 14ft master bedroom with Juliet balcony and 15ft guest bedroom.

ENTRANCE HALL

CLOAKROOM

KITCHE N/DINE R 16' 10" x 8' 7" (5.13m x 2.62m)

LOUNGE 15' x 14' 1" (4.57m x 4.29m)

**FIRST FLOOR** 

LANDING
Storage cupboard doors to

MASTER BEDROOM 14' 3" x 8' 6" (4.34m x 2.59m)

BEDROOM TWO 15' 3" x 8' 6" (4.65m x 2.59m)