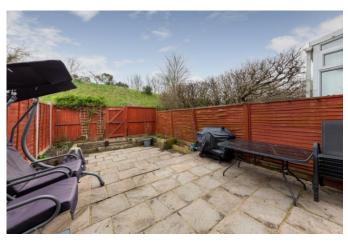

# REAR GARDEN

Fully enclosed easy maintenance rear garden, nonoverlooked and very private, fully paved with feature raised railway sleeper shrub planters, outside tap and gated access to rear.

Fully enclosed front garden mainly laid to lawn with established tree and shrub borders, paved pathway to entrance door, gated access to front leading to personal door to: