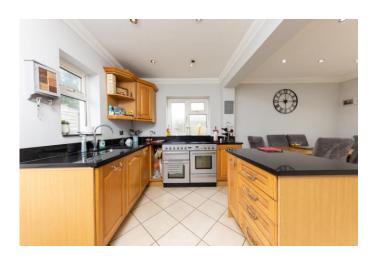

#### **ENTRANCE HALL**

LOUNGE 17' 1" x 10' 7" (5.21m x 3.23m)

KITCHE N/DINE R 10' 5" x 17' 1" (3.18m x 5.21m)

FIRST FLOOR LANDING

MASTER BEDROOM 13' 7" x 10' 9" (4.14m x 3.28m)

BEDROOM 13' 5" x 7' 8" x 2.34m)