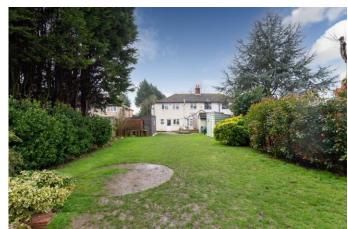

## REAR GARDEN

Enclosed by timber fence, large workshop space with power and light, gated side access approx 195ft in length backing onto open fields at the rear of the property

## DRIVEWAY

Driveway to front with shingled drive and laid to lawn potentially providing parking for upto three cars potentially more