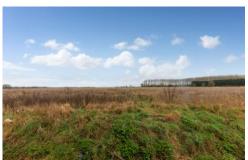

## REAR GARDEN

Enclosed by timber fence, large workshop space with power and light, gated side access approx 195ft in length backing onto open fields at the rear of the property