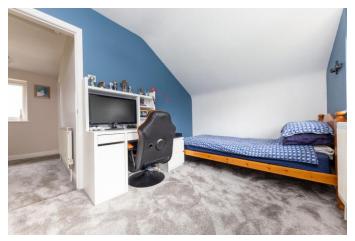

#### **ENTRANCE HALL**

LOUNGE 17' 1" x 10' 7" (5.21m x 3.23m)

KITCHE N/DINE R 10' 5" x 17' 1" (3.18m x 5.21m)

FIRST FLOOR LANDING

MASTER BEDROOM 13' 7" x 10' 9" (4.14m x 3.28m)

BEDROOM 13' 5" x 7' 8" x 2.34m)

BEDROOM 13' 6" x 7' 9" (4.11m x 2.36m)

FAMILY BATHROOM

**EXTERNALLY** 