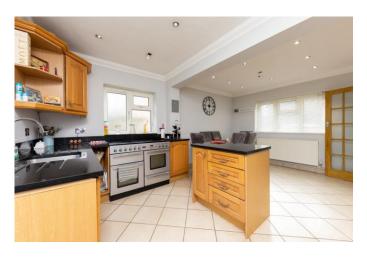

#### **ENTRANCE HALL**

LOUNGE 17' 1" x 10' 7" (5.21m x 3.23m)

KITCHE N/DINE R 10' 5" x 17' 1" (3.18m x 5.21m)

FIRST FLOOR LANDING

MASTER BEDROOM 13' 7" x 10' 9" (4.14m x 3.28m)

BEDROOM 13' 5" x 7' 8" x 2.34m)