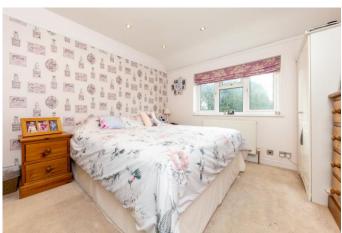

#### **ENTRANCE HALL**

LOUNGE 17' 1" x 10' 7" (5.21m x 3.23m)

KITCHE N/DINE R 10' 5" x 17' 1" (3.18m x 5.21m)

FIRST FLOOR LANDING

MASTER BEDROOM 13' 7" x 10' 9" (4.14m x 3.28m)

BEDROOM 13' 5" x 7' 8" x 2.34m)