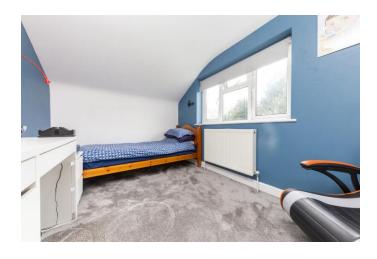

#### **ENTRANCE HALL**

LOUNGE 17' 1" x 10' 7" (5.21m x 3.23m)

KITCHE N/DINE R 10' 5" x 17' 1" (3.18m x 5.21m)

FIRST FLOOR LANDING

MASTER BEDROOM 13' 7" x 10' 9" (4.14m x 3.28m)

BEDROOM 13' 5" x 7' 8" x 2.34m)

BEDROOM 13' 6" x 7' 9" (4.11m x 2.36m)

FAMILY BATHROOM

**EXTERNALLY** 