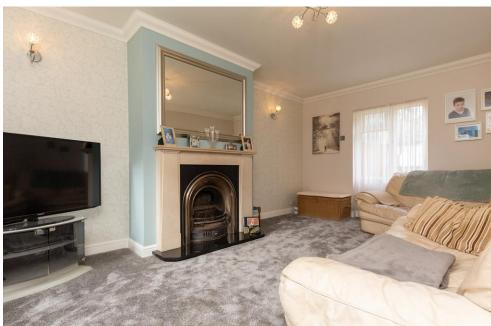

#### **ENTRANCE HALL**

LOUNGE 17' 1" x 10' 7" (5.21m x 3.23m)

KITCHE N/DINE R 10' 5" x 17' 1" (3.18m x 5.21m)

FIRST FLOOR LANDING

MASTER BEDROOM 13' 7" x 10' 9" (4.14m x 3.28m)

BEDROOM 13' 5" x 7' 8" x 2.34m)