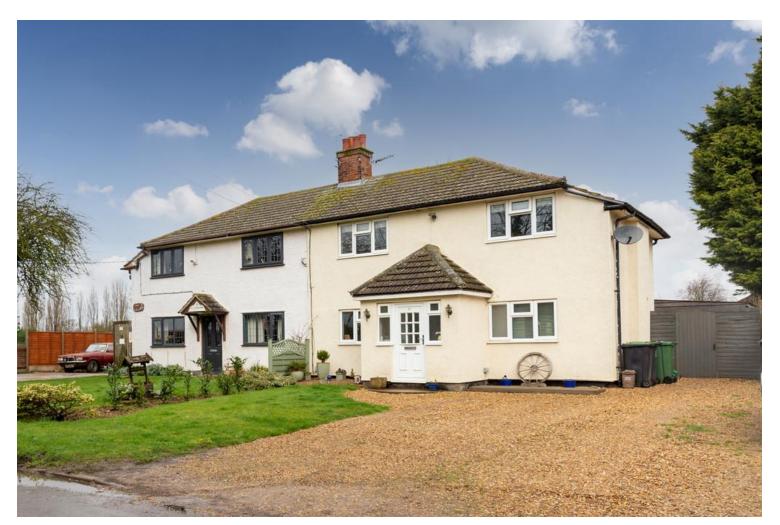

## **Thorncote Green**

£369,995

Hatch, Sandy, SG19 1PU

# **Full Description**

\*\*Rare To The Market\*\*, Situated in the popular
Bedfordshire Hamlet of Hatch, This will presented three
bedroom semi detached family home is well presented,
Offered to the market with ample off road parking and good
living accommodation the proeprty comprises of Lounge,
kitchen/Diner, upstairs offers three bedrooms and a refitted
famliy bathroom. Externally there is a generous sized rear
measuring approx 195ft in length with large workshop space
and a driveway providing off road parking for upto five cars
This will make a great family home Close to open
countryside and views to the rear of the property over open
farm land. Viewing is highly recommended.