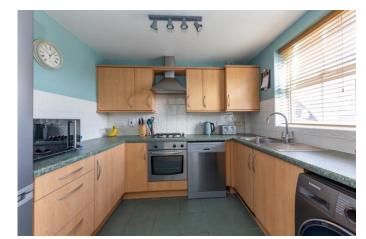

ENTRANCE HALL

WC

KITCHEN 9' 3" x 7' 9" (2.82m x 2.36m)

LOUNGE 4' 55" x 3' 82" (2.62m x 3m) max

CONSERVATORY

FIRST FLOOR

MASTER BEDROOM 12' 10" max x 10' 0" (3.91m x 3.05m)

**BEDROOM** 