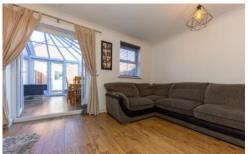

ENTRANCE HALL

WC

KITCHEN 9' 3" x 7' 9" (2.82m x 2.36m)

LOUNGE 4' 55" x 3' 82" (2.62m x 3m) max

CONSERVATORY

FIRST FLOOR

MASTER BEDROOM 12' 10" max x 10' 0" (3.91m x 3.05m)

**BEDROOM** 