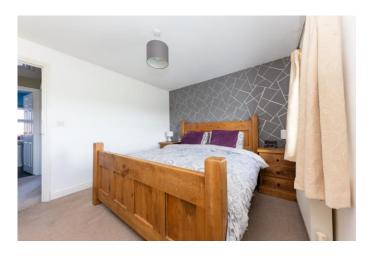

ENTRANCE HALL

WC

KITCHEN 9' 3" x 7' 9" (2.82m x 2.36m)

LOUNGE 4' 55" x 3' 82" (2.62m x 3m) max

CONSERVATORY

FIRST FLOOR

MASTER BEDROOM 12' 10" max x 10' 0" (3.91m x 3.05m)

**BEDROOM** 