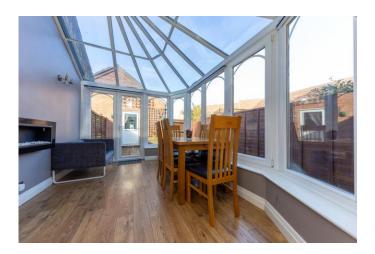

## **Full Description**

A well presented staggered two bedroom mid terrace property situated in a cul de sac location on the popular fallow field development. This excellent first time buy property comprises cloakroom, conservatory, gas radiator heating, uPVC double glazing, partly garage providing a home office space parking. The property has views over the local park area and is within walking distance to schools and local convenience store and excellent links the A1 Viewing is highly recommended.

ENTRANCE HALL

WC

KITCHEN 9' 3" x 7' 9" (2.82m x 2.36m)

LOUNGE 4' 55" x 3' 82" (2.62m x 3m) max

CONSERVATORY

FIRST FLOOR

MASTER BEDROOM 12' 10" max x 10' 0" (3.91m x 3.05m)

**BEDROOM** 