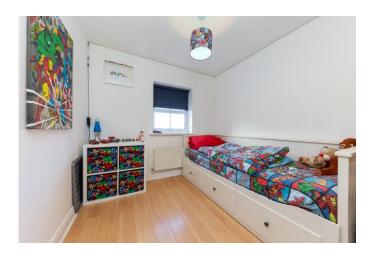

ENTRANCE HALL

WC

KITCHEN 9' 3" x 7' 9" (2.82m x 2.36m)

LOUNGE 4' 55" x 3' 82" (2.62m x 3m) max

CONSERVATORY

FIRST FLOOR

MASTER BEDROOM 12' 10" max x 10' 0" (3.91m x 3.05m)

**BEDROOM** 