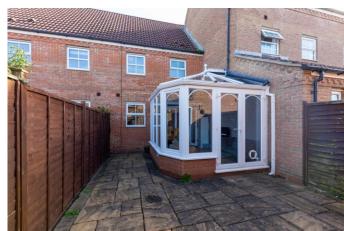

## **Full Description**

A well presented staggered two bedroom mid terrace property situated in a cul de sac location on the popular fallow field development. This excellent first time buy property comprises cloakroom, conservatory, gas radiator heating, uPVC double glazing, partly garage providing a home office space parking. The property has views over the local park area and is within walking distance to schools and local convenience store and excellent links the A1 Viewing is highly recommended.

ENTRANCE HALL

WC

KITCHEN 9' 3" x 7' 9" (2.82m x 2.36m)

LOUNGE 4' 55" x 3' 82" (2.62m x 3m) max

CONSERVATORY

FIRST FLOOR

MASTER BEDROOM 12' 10" max x 10' 0" (3.91m x 3.05m)

**BEDROOM** 