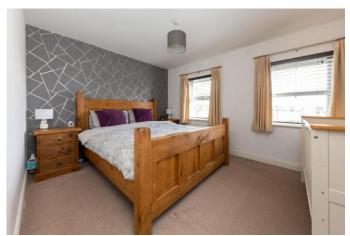

ENTRANCE HALL

WC

KITCHEN 9' 3" x 7' 9" (2.82m x 2.36m)

LOUNGE 4' 55" x 3' 82" (2.62m x 3m) max

CONSERVATORY

FIRST FLOOR

MASTER BEDROOM 12' 10" max x 10' 0" (3.91m x 3.05m)

**BEDROOM** 