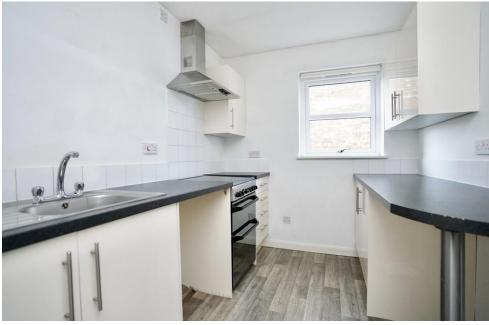

## **Full Description**

\*\*BUY TO LET WITH TENANT IN SITU\*\* Newly decorated one bedroom first floor flat located within proximity to the town centre benefitting from a spacious lounge, kitchen, double bedroom, bathroom, and secure gated off-road parking with NO FORWARD CHAIN.

ENTRANCE HALL

LOUNGE

14' 8" x 10' 3" (4.47m x 3.12m)

KITCHEN

9' 2" x 7' 2" (2.79m x 2.18m)

**BEDROOM** 

11' 2" x 9' 3" (3.4m x 2.82m)

**BATHROOM** 