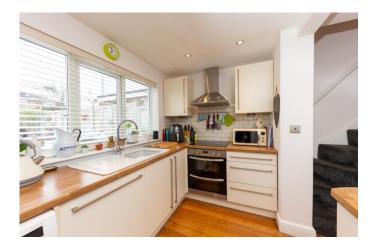

# **Full Description**

Situated on a none through road, this well presented & charming red brick two bedroom cottage has been finished to a high Specification by the current vendor.

The property has been modernised throughout in recent years, In brief the downstairs comprises; of an entrance porch, open plan living space with stairs rising to the first floor landing and a modern fitted kitchen with integrated dishwasher.

Within close proximity of Town Center and Trains Station and local schools. Viewing is Highly Recommended

**ENTRANCE PORCH** 

OPEN PLAN LOUNGE & KITCHEN 20' 2" x 11' 8" (6.15m x 3.56m)

**FIRST FLOOR** 

**LANDING** 