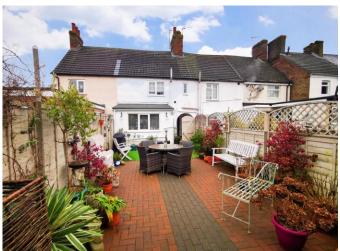

Upstairs the property offers master bedroom with en-suite bathroom, further generous single bedroom and a modern shower room.

Externally to the front is small paved area, with gated side access leading to the rear enclosed garden, with further benefits such as outside power points and storage shed with power and light.

#### FRONT GARDEN

Low maintenance front garden with gated side access leading to rear garden

### REAR GARDEN

Enclosed by timber fence, low maintenance with wall mounted power points and both shed have power and light