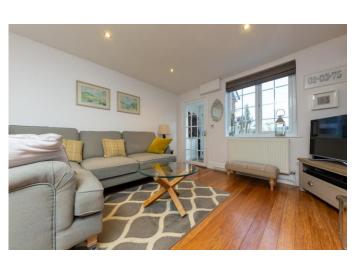

# **Full Description**

Situated on a none through road, this well presented & charming red brick two bedroom cottage has been finished to a high Specification by the current vendor.

The property has been modernised throughout in recent years, In brief the downstairs comprises; of an entrance porch, open plan living space with stairs rising to the first floor landing and a modern fitted kitchen with integrated dishwasher.

Within close proximity of Town Center and Trains Station and local schools. Viewing is Highly Recommended

**ENTRANCE PORCH** 

OPEN PLAN LOUNGE & KITCHEN 20' 2" x 11' 8" (6.15m x 3.56m)

**FIRST FLOOR** 

**LANDING** 