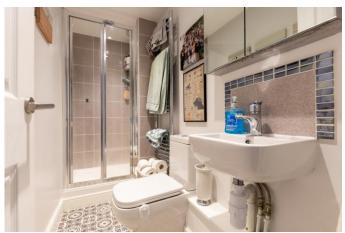

Upstairs the property offers master bedroom with en-suite bathroom, further generous single bedroom and a modern shower room.

Externally to the front is small paved area, with gated side access leading to the rear enclosed garden, with further benefits such as outside power points and storage shed with power and light.

MASTER BEDROOM 12' 0" x 8' 0" (3.66m x 2.44m) Access to Loft space

**ENSUITE** 

SHOWER ROOM