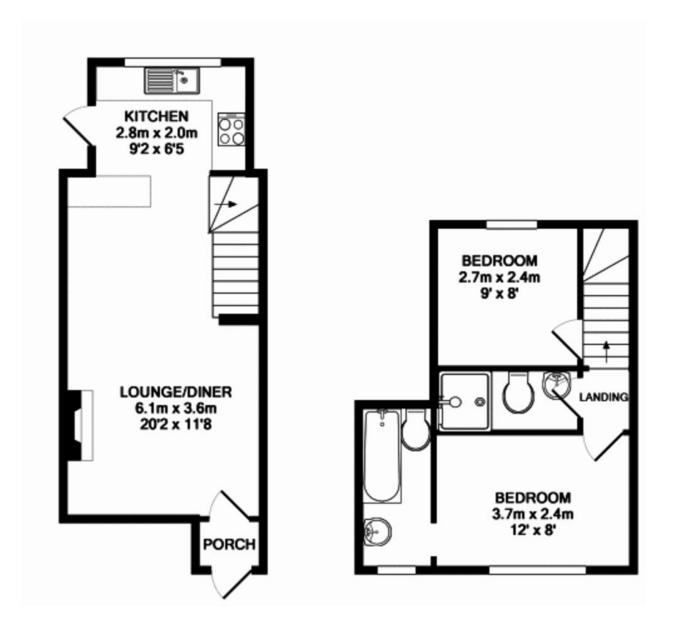

# **Full Description**

Situated on a none through road, this well presented & charming red brick two bedroom cottage has been finished to a high Specification by the current vendor.

The property has been modernised throughout in recent years, In brief the downstairs comprises; of an entrance porch, open plan living space with stairs rising to the first floor landing and a modern fitted kitchen with integrated dishwasher.

Upstairs the property offers master bedroom with en-suite bathroom, further generous single bedroom and a modern shower room.

Externally to the front is small paved area, with gated side access leading to the rear enclosed garden, with further benefits such as outside power points and storage shed with power and light.

Within close proximity of Town Center and Trains Station and local schools. Viewing is Highly Recommended

**ENTRANCE PORCH** 

OPEN PLAN LOUNGE & KITCHEN 20' 2" x 11' 8" (6.15m x 3.56m)

**FIRST FLOOR** 

**LANDING** 

MASTER BEDROOM 12' 0" x 8' 0" (3.66m x 2.44m) Access to Loft space

**ENSUITE** 

SHOWER ROOM

### BEDROOM TWO 9' 0" x 8' 0" (2.74m x 2.44m)