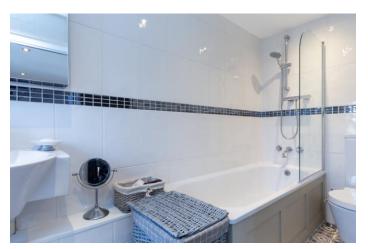

Upstairs the property offers master bedroom with en-suite bathroom, further generous single bedroom and a modern shower room.

Externally to the front is small paved area, with gated side access leading to the rear enclosed garden, with further benefits such as outside power points and storage shed with power and light.

MASTER BEDROOM 12' 0" x 8' 0" (3.66m x 2.44m) Access to Loft space

**ENSUITE** 

SHOWER ROOM