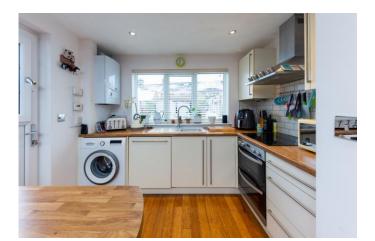

# **Full Description**

Situated on a none through road, this well presented & charming red brick two bedroom cottage has been finished to a high Specification by the current vendor.

The property has been modernised throughout in recent years, In brief the downstairs comprises; of an entrance porch, open plan living space with stairs rising to the first floor landing and a modern fitted kitchen with integrated dishwasher.

Within close proximity of Town Center and Trains Station and local schools. Viewing is Highly Recommended

**ENTRANCE PORCH** 

OPEN PLAN LOUNGE & KITCHEN 20' 2" x 11' 8" (6.15m x 3.56m)

**FIRST FLOOR** 

**LANDING** 