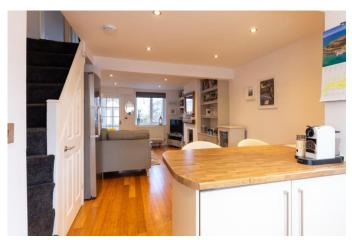

# **Full Description**

Situated on a none through road, this well presented & charming red brick two bedroom cottage has been finished to a high Specification by the current vendor.

The property has been modernised throughout in recent years, In brief the downstairs comprises; of an entrance porch, open plan living space with stairs rising to the first floor landing and a modern fitted kitchen with integrated dishwasher.

Within close proximity of Town Center and Trains Station and local schools. Viewing is Highly Recommended

**ENTRANCE PORCH** 

OPEN PLAN LOUNGE & KITCHEN 20' 2" x 11' 8" (6.15m x 3.56m)

**FIRST FLOOR** 

**LANDING** 