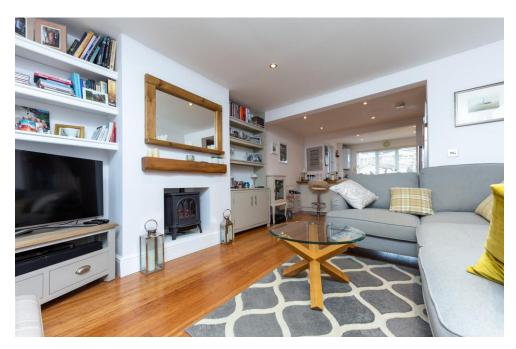

# **Full Description**

Situated on a none through road, this well presented & charming red brick two bedroom cottage has been finished to a high Specification by the current vendor.

The property has been modernised throughout in recent years, In brief the downstairs comprises; of an entrance porch, open plan living space with stairs rising to the first floor landing and a modern fitted kitchen with integrated dishwasher.

Within close proximity of Town Center and Trains Station and local schools. Viewing is Highly Recommended

**ENTRANCE PORCH** 

OPEN PLAN LOUNGE & KITCHEN 20' 2" x 11' 8" (6.15m x 3.56m)

**FIRST FLOOR** 

**LANDING** 