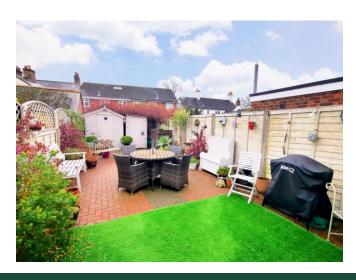

#### EXTERNALLY

### REAR GARDEN

Enclosed by timber fence, low maintenance with wall mounted power points and both shed have power and light