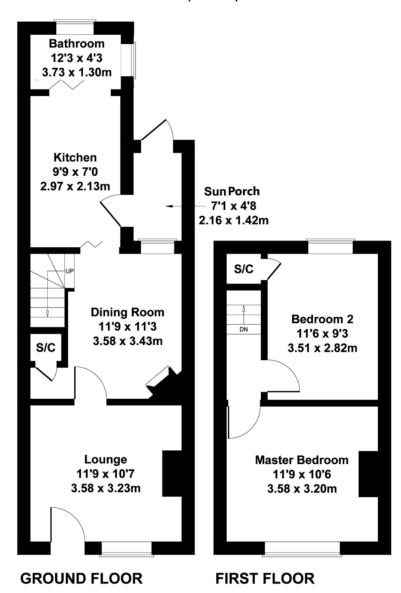

#### LOUNGE 11' 9" x 10' 7" (3.58m x 3.23m)

DINING ROOM 11' 9" x 11' 3" (3.58m x 3.43m)

KITCHEN 9' 9" x 7' 0" (2.97m x 2.13m)

SUN PORCH 7' 1" x 4' 8" (2.16m x 1.42m)

BATHROOM 12' 3" x 4' 3" (3.73m x 1.3m)

**LANDING** 

MASTER BEDROOM 11' 9" x 10' 6" (3.58m x 3.2m)

#### BEDROOM 2

11' 6" x 9' 3" (3.51m x 2.82m)

### **Longfield Road**

Approximate Gross Internal Area 698 sq ft - 65 sq m

Not to Scale. Produced by The Plan Portal 2020 For Illustrative Purposes Only.

11 High Street Sandy Bedfordshire SG19 1AG www.lane-browns.co.uk james@lane-browns.co.uk 01767 691122 Agents Note: Whilst every care has been taken to prepare these sales particulars, they are for guidance purposes only. All measurements are approximate are for general guidance purposes only and whilst every care has been taken to ensure their accuracy, they should not be relied upon and potential buyers are advised to recheck the measurements