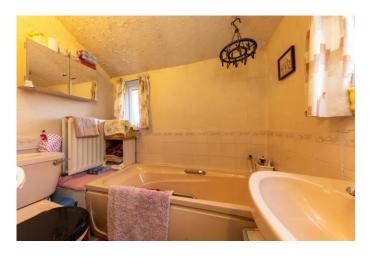

#### LOUNGE 11' 9" x 10' 7" (3.58m x 3.23m)

DINING ROOM 11' 9" x 11' 3" (3.58m x 3.43m)

KITCHEN 9' 9" x 7' 0" (2.97m x 2.13m)

SUN PORCH 7' 1" x 4' 8" (2.16m x 1.42m)

BATHROOM 12' 3" x 4' 3" (3.73m x 1.3m)