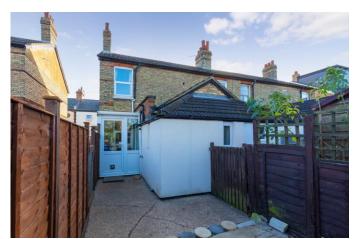

#### REAR GARDEN

Enclosed by timber fence and gated side access leading to shingled shared driveway.

#### DRIVEWAY

Shared shingled driveway with no17 providing off road parking for one car.