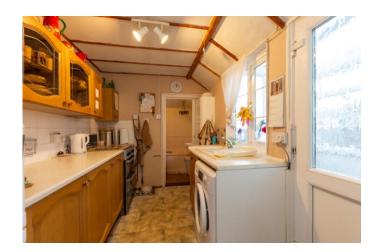

#### LOUNGE 11' 9" x 10' 7" (3.58m x 3.23m)

DINING ROOM 11' 9" x 11' 3" (3.58m x 3.43m)

KITCHEN 9' 9" x 7' 0" (2.97m x 2.13m)

SUN PORCH 7' 1" x 4' 8" (2.16m x 1.42m)

BATHROOM 12' 3" x 4' 3" (3.73m x 1.3m)