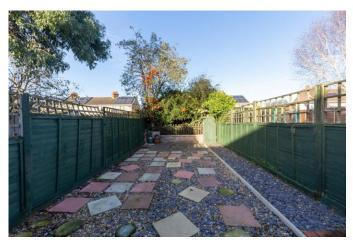

#### REAR GARDEN

Enclosed by timber fence and gated side access leading to shingled shared driveway.

#### DRIVEWAY

Shared shingled driveway with no17 providing off road parking for one car.