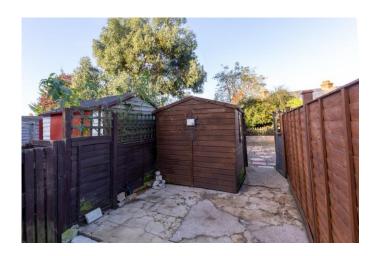

#### REAR GARDEN

Enclosed by timber fence and gated side access leading to shingled shared driveway.

#### DRIVEWAY

Shared shingled driveway with no17 providing off road parking for one car.