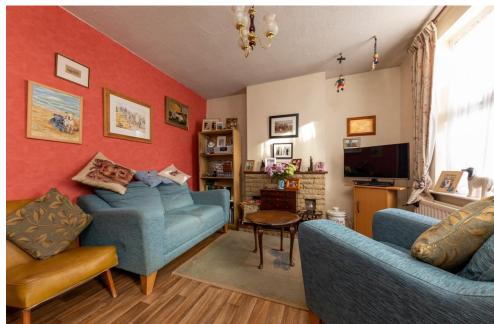

#### LOUNGE 11' 9" x 10' 7" (3.58m x 3.23m)

DINING ROOM 11' 9" x 11' 3" (3.58m x 3.43m)

KITCHEN 9' 9" x 7' 0" (2.97m x 2.13m)

SUN PORCH 7' 1" x 4' 8" (2.16m x 1.42m)

BATHROOM 12' 3" x 4' 3" (3.73m x 1.3m)