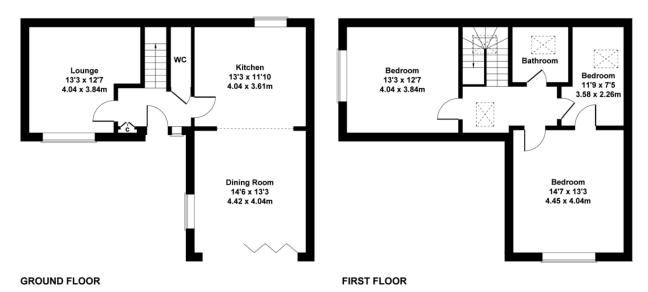

**ENTRANCE HALL** 

**CLOAKROOM** 

SITTING ROOM 13' 5" x 12' 10" (4.09m x 3.91m)

KITCHEN/DINER 27' 7" x 13' 3" (8.41m x 4.04m)

FIRST FLOOR

#### LANDING

Double glazed 'Velux' style window to front elevation, communicating Oak doors to:

BEDROOM ONE 14' 8" x 13' 5" (4.47m x 4.09m)

BEDROOM TWO 13' 6" x 12' 9" (4.11m x 3.89m) max

BEDROOM THREE 11' 10" x 6' 5" (3.61m x 1.96m)

## The Avenue Approximate Gross Internal Area 1199 sq ft - 111 sq m

Not to Scale. Produced by The Plan Portal 2020 For Illustrative Purposes Only.