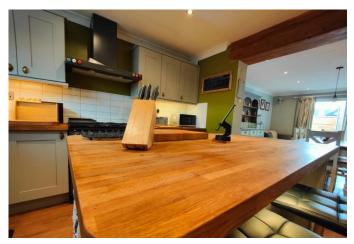

This property is truly charming and has been finished to a high specification, boasting an impressive 27' Kitchen/Diner. Further benefits include Double glazing, gas fired radiator central heating, and Double width private driveway to the side. Viewing is Highly recommended.

**ENTRANCE HALL** 

**CLOAKROOM** 

SITTING ROOM 13' 5" x 12' 10" (4.09m x 3.91m)

KITCHEN/DINER 27' 7" x 13' 3" (8.41m x 4.04m)

FIRST FLOOR