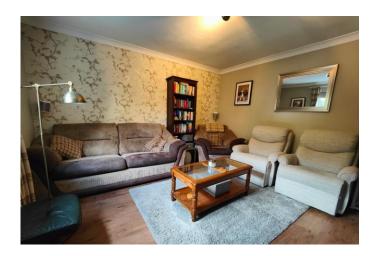

**ENTRANCE HALL** 

**CLOAKROOM** 

SITTING ROOM 13' 5" x 12' 10" (4.09m x 3.91m)

KITCHEN/DINER 27' 7" x 13' 3" (8.41m x 4.04m)

FIRST FLOOR