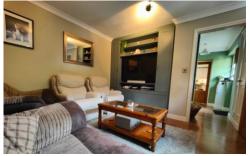

**ENTRANCE HALL** 

**CLOAKROOM** 

SITTING ROOM 13' 5" x 12' 10" (4.09m x 3.91m)

KITCHEN/DINER 27' 7" x 13' 3" (8.41m x 4.04m)

FIRST FLOOR