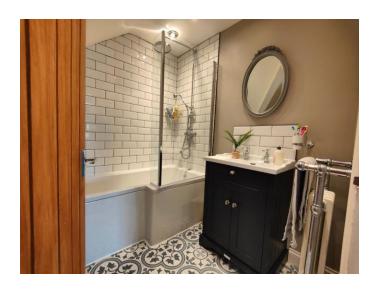

is truly charming and has been finished to a high specification, boasting an impressive 27' Kitchen/Diner. Further benefits include Double glazing, gas fired radiator central heating, and Double width private driveway to the side. Viewing is Highly recommended.

**ENTRANCE HALL** 

**CLOAKROOM** 

SITTING ROOM 13' 5" x 12' 10" (4.09m x 3.91m)

KITCHEN/DINER 27' 7" x 13' 3" (8.41m x 4.04m)

FIRST FLOOR

#### LANDING

Double glazed 'Velux' style window to front elevation, communicating Oak doors to:

BEDROOM ONE 14' 8" x 13' 5" (4.47m x 4.09m)

BEDROOM TWO 13' 6" x 12' 9" (4.11m x 3.89m) max

BEDROOM THREE 11' 10" x 6' 5" (3.61m x 1.96m)







#### BATHROOM

#### **EXTERNALLY**

#### **ENCLOSED PLOT**

DOUBLE WIDTH DRIVEWAY
Fully enclosed by wooden double gates

# WORKSHOP Power and light













## The Avenue Approximate Gross Internal Area 1199 sq ft - 111 sq m



Not to Scale. Produced by The Plan Portal 2020 For Illustrative Purposes Only.