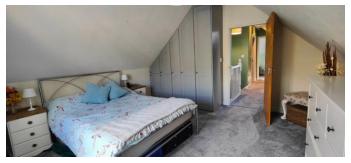

#### LANDING

Double glazed 'Velux' style window to front elevation, communicating Oak doors to:

BEDROOM ONE 14' 8" x 13' 5" (4.47m x 4.09m)

BEDROOM TWO 13' 6" x 12' 9" (4.11m x 3.89m) max

BEDROOM THREE 11' 10" x 6' 5" (3.61m x 1.96m)