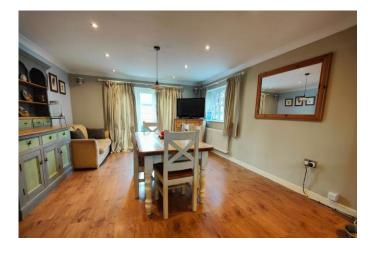

**ENTRANCE HALL** 

**CLOAKROOM** 

SITTING ROOM 13' 5" x 12' 10" (4.09m x 3.91m)

KITCHEN/DINER 27' 7" x 13' 3" (8.41m x 4.04m)

FIRST FLOOR