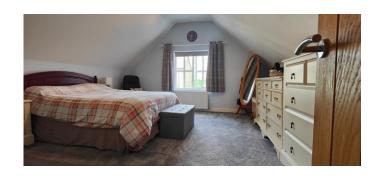

#### LANDING

Double glazed 'Velux' style window to front elevation, communicating Oak doors to:

BEDROOM ONE 14' 8" x 13' 5" (4.47m x 4.09m)

BEDROOM TWO 13' 6" x 12' 9" (4.11m x 3.89m) max

BEDROOM THREE 11' 10" x 6' 5" (3.61m x 1.96m)