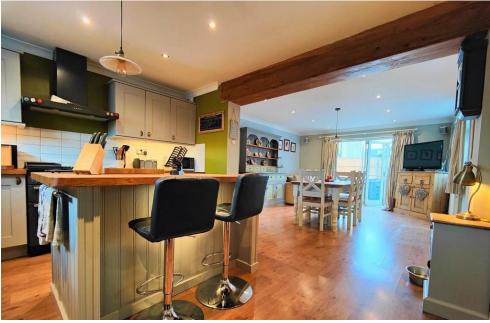

This property is truly charming and has been finished to a high specification, boasting an impressive 27' Kitchen/Diner. Further benefits include Double glazing, gas fired radiator central heating, and Double width private driveway to the side. Viewing is Highly recommended.

**ENTRANCE HALL** 

**CLOAKROOM** 

SITTING ROOM 13' 5" x 12' 10" (4.09m x 3.91m)

KITCHEN/DINER 27' 7" x 13' 3" (8.41m x 4.04m)

FIRST FLOOR