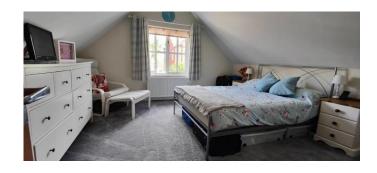

#### LANDING

Double glazed 'Velux' style window to front elevation, communicating Oak doors to:

BEDROOM ONE 14' 8" x 13' 5" (4.47m x 4.09m)

BEDROOM TWO 13' 6" x 12' 9" (4.11m x 3.89m) max

BEDROOM THREE 11' 10" x 6' 5" (3.61m x 1.96m)