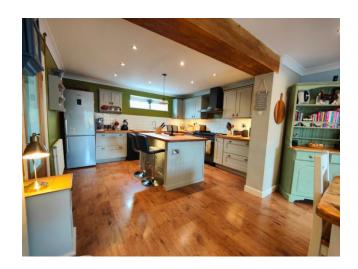

This property is truly charming and has been finished to a high specification, boasting an impressive 27' Kitchen/Diner. Further benefits include Double glazing, gas fired radiator central heating, and Double width private driveway to the side. Viewing is Highly recommended.

**ENTRANCE HALL** 

**CLOAKROOM** 

SITTING ROOM 13' 5" x 12' 10" (4.09m x 3.91m)

KITCHEN/DINER 27' 7" x 13' 3" (8.41m x 4.04m)

FIRST FLOOR