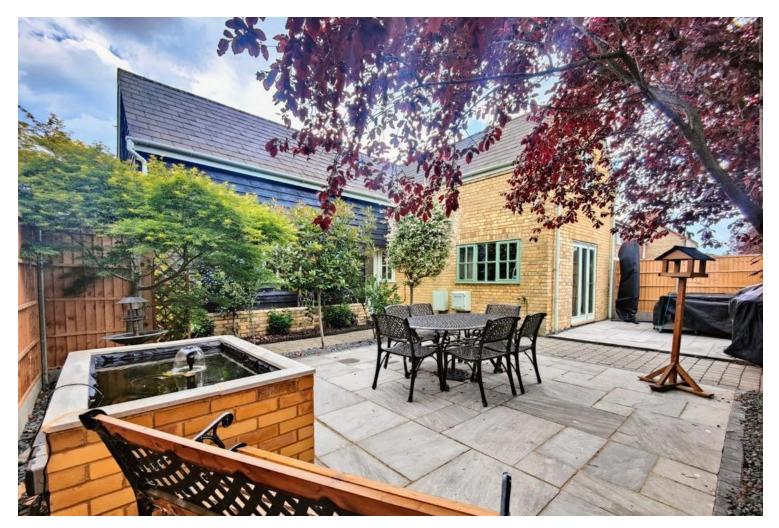

#### **EXTERNALLY**

#### **ENCLOSED PLOT**

DOUBLE WIDTH DRIVEWAY
Fully enclosed by wooden double gates