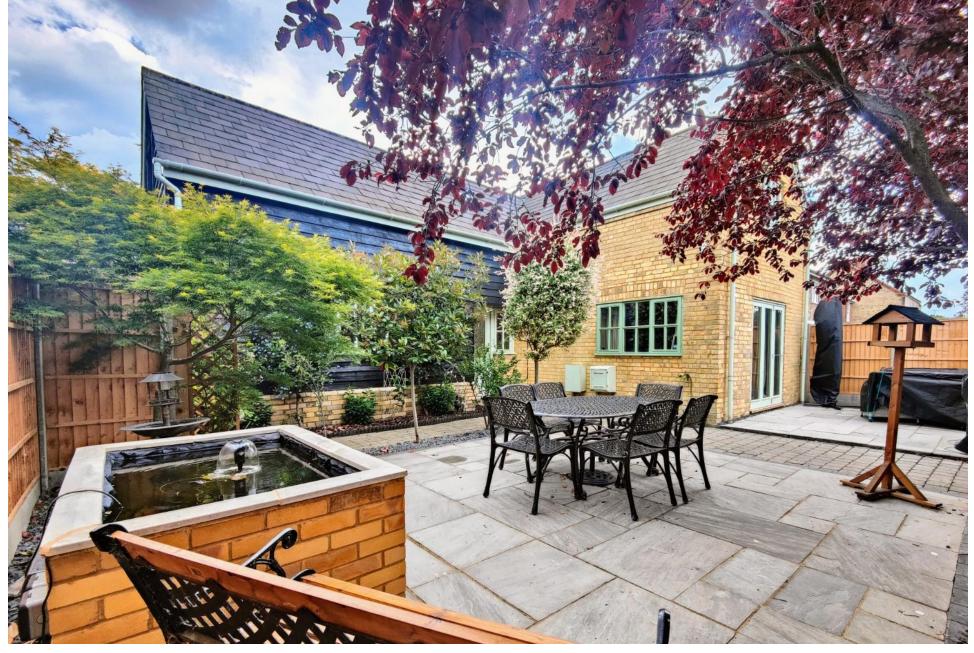

## **Guide Price £425,000**

\*\*COMPLETED CHAIN ABOVE\*\* This Fantastic and individual detached three-bedroom property situated on a pleasant and enclosed plot, located on a prestigious road ideally situated within walking distance of the Town Centre and train station. This property is truly charming and has been finished to a high specification, boasting an impressive 27' Kitchen/Diner. Further benefits include Double glazing, gas fired radiator central heating, and Double width private driveway to the side. Viewing is Highly recommended.

- Completed chain above
- Popular location
- Close to town center and train station
- Driveway for two cars
- Workshop with power
- Enclosed plot
- Open plan kitchen
- Detached barn
- Vaulted ceilings