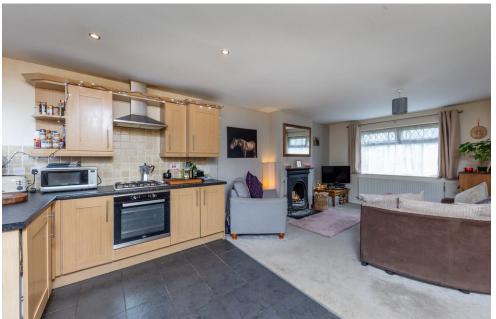

# **Glebe Road**

**Guide Price** £275,000- £285,000

Sandy, Bedfordshire, SG19 1LL

# **Property Features**

- Semi detached
- Views over green
- Garage and driveway
- Three bedrooms
- Extended

Open Plan

Well presented

- **Open Fire Place**
- Close proximity to town & train station

# **Full Description**

\*\*\*GUIDE PRICE £275,000- £285,000\*\*\* Views over a small green This extended three bedroom semi-detached bungalow with in close proximity of Sandy market square and the train station. The property offers versatile accommodation which includes, entrance hall, open plan living room with modern fitted kitchen and integrated appliances. There are three double bedrooms although the current owner favours using one of the bedrooms as a formal dining room. The family bathroom is v