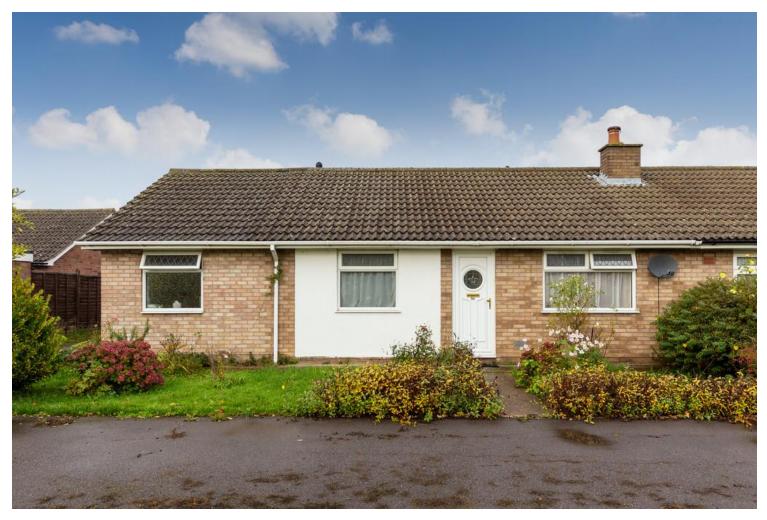

# **Glebe Road**

**Guide Price** £275,000- £285,000

Sandy, Bedfordshire, SG19 1LL

# **Full Description**

\*\*\*GUIDE PRICE £275,000- £285,000\*\*\* Views over a small green This extended three bedroom semi-detached bungalow with in close proximity of Sandy market square and the train station. The property offers versatile accommodation which includes, entrance hall, open plan living room with modern fitted kitchen and integrated appliances. There are three double bedrooms although the current owner favours using one of the bedrooms as a formal dining room. The family bathroom is very spacious and features a modern white four piece bathroom offering a separate bath and shower. To the front there is a lawned garden with side access to a fully enclosed rear garden with outhouse as well as access to the single garage and driveway Viewing in HIGHLY RECOMMENDED