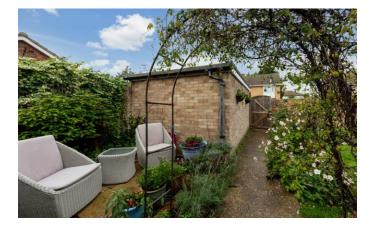

### REAR GARDEN

outside tap, gated access to rear leading to driveway and garage plus door to: Brick Outbuilding Brick built outbuilding ideal for storage, window to side elevation, power and light connected.