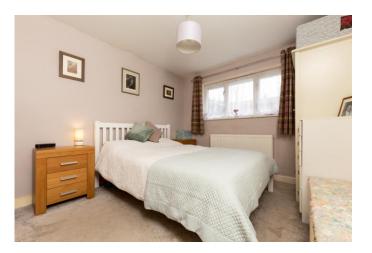

#### INNER HALL

Access to loft space via hatch. Loft is serviced with built in loft ladder, power and light. The combination boiler is in the loft

MASTER BEDROOM 11' 6" x 9' 7" (3.51m x 2.92m)

BEDROOM 10' 3" x 10' (3.12m x 3.05m)