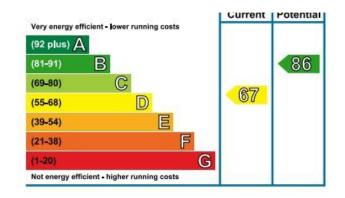

power and light. The combination boiler is in the loft

MASTER BEDROOM 11' 6" x 9' 7" (3.51m x 2.92m)

BEDROOM 10' 3" x 10' (3.12m x 3.05m)

BEDROOM 10' 7" x 7' 9" (3.23m x 2.36m)









## BATHROOM 10' 10" x 9' 5" (3.3m x 2.87m)

## EXTERNALLY

## FRONT GARDEN

Front Mainly laid to lawn with mature tree and shrub beds, pathway to entrance door plus pathway to side with gated access to: Rear Mainly laid to lawn with established tree and shrub borders and beds

### REAR GARDEN

outside tap, gated access to rear leading to driveway and garage plus door to: Brick Outbuilding Brick built outbuilding ideal for storage, window to side elevation, power and light connected.

### GARAGE & DRIVEWAY

Garage Up and over door. Driveway providing off road parking for one vehicle in front.















11 High Street Sandy Bedfordshire SG19 1AG www.lane-browns.co.uk james@lane-browns.co.uk 01767 691122 Agents Note: Whilst every care has been taken to prepare these sales particulars, they are for guidance purposes only. All measurements are approximate are for general guidance purposes only and whilst every care has been taken to ensure their accuracy, they should not be relied upon and potential buyers are advised to recheck the measurements