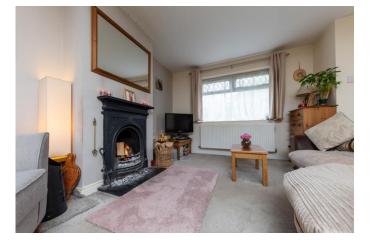

n and integrated appliances. There are three double bedrooms although the current owner favours using one of the bedrooms as a formal dining room. The family bathroom is very spacious and features a modern white four piece bathroom offering a separate bath and shower. To the front there is a lawned garden with side access to a fully enclosed rear garden with outhouse as well as access to the single garage and driveway Viewing in HIGHLY RECOMMENDED

### ENTRANCE HALL

LIVING ROOM / KITCHEN 21' 8" x 14' 8" (6.6m x 4.47m)

#### INNER HALL

Access to loft space via hatch. Loft is serviced with built in loft ladder, power and light. The combination boiler is in the loft

MASTER BEDROOM 11' 6" x 9' 7" (3.51m x 2.92m)

BEDROOM 10' 3" x 10' (3.12m x 3.05m)

BEDROOM 10' 7" x 7' 9" (3.23m x 2.36m)









## BATHROOM 10' 10" x 9' 5" (3.3m x 2.87m)

## EXTERNALLY

## FRONT GARDEN

Front Mainly laid to lawn with mature tree and shrub beds, pathway to entrance door plus pathway to side with gated access to: Rear Mainly laid to lawn with established tree and shrub borders and beds

### REAR GARDEN

outside tap, gated access to rear leading to driveway and garage plus door to: Brick Outbuilding Brick built outbuilding ideal for storage, window to side elevation, power and light connected.

### GARAGE & DRIVEWAY

Garage Up and over door. Driveway providing off road parking for one vehicle in front.















11 High Street Sandy Bedfordshire SG19 1AG www.lane-browns.co.uk james@lane-browns.co.uk 01767 691122 Agents Note: Whilst every care has been taken to prepare these sales particu