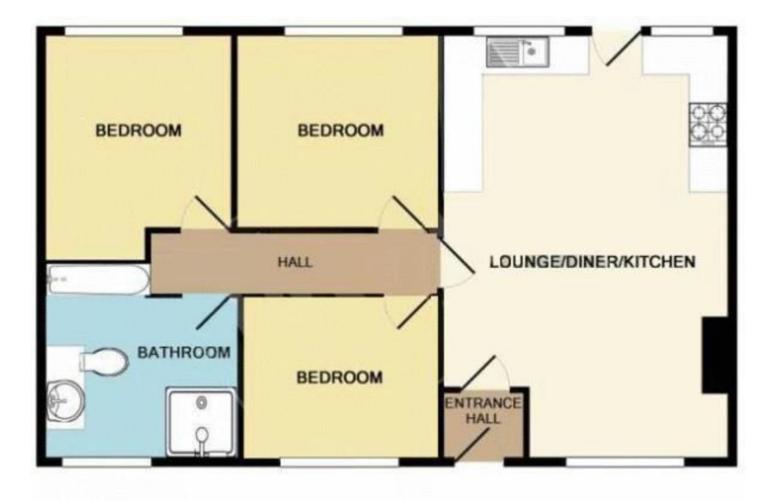

### ENTRANCE HALL

LIVING ROOM / KITCHEN 21' 8" x 14' 8" (6.6m x 4.47m)

#### INNER HALL

Access to loft space via hatch. Loft is serviced with built in loft ladder, power and light. The combination boiler is in the loft

MASTER BEDROOM 11' 6" x 9' 7" (3.51m x 2.92m)

BEDROOM 10' 3" x 10' (3.12m x 3.05m)

BEDROOM 10' 7" x 7' 9" (3.23m x 2.36m)

## BATHROOM 10' 10" x 9' 5" (3.3m x 2.87m)