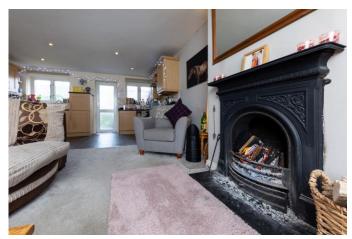

and integrated appliances. There are three double bedrooms although the current owner favours using one of the bedrooms as a formal dining room. The family bathroom is very spacious and features a modern white four piece bathroom offering a separate bath and shower. To the front there is a lawned garden with side access to a fully enclosed rear garden with outhouse as well as access to the single garage and driveway Viewing in HIGHLY RECOMMENDED

### ENTRANCE HALL

LIVING ROOM / KITCHEN 21' 8" x 14' 8" (6.6m x 4.47m)

#### INNER HALL

Access to loft space via hatch. Loft is serviced with built in loft ladder, power and light. The combination boiler is in the loft

MASTER BEDROOM 11' 6" x 9' 7" (3.51m x 2.92m)

BEDROOM 10' 3" x 10' (3.12m x 3.05m)

BEDROOM 10' 7" x 7' 9" (3.23m x 2.36m)









## BATHROOM 10' 10" x 9' 5" (3.3m x 2.87m)

## EXTERNALLY

## FRONT GARDEN

Front Mainly laid to lawn with mature tree and shrub beds, pathway to entrance door plus pathway to side with gated access to: Rear Mainly laid to lawn with established tree and shrub borders and beds

### REAR GARDEN

outside tap, gated access to rear leading to driveway and garage plus door to: Brick Outbuilding Brick built outbuilding ideal for storage, window to side elevation, power and light connected.

### GARAGE & DRIVEWAY

Garage Up and over door. Driveway providing off road parking for one vehicle in front.















11 High Street Sandy Bedfordshire SG19 1AG www.lane-browns.co.uk james@lane-browns.co.uk 01767 691122 Agents Note: Whilst every care has been taken to prepare these sales particula