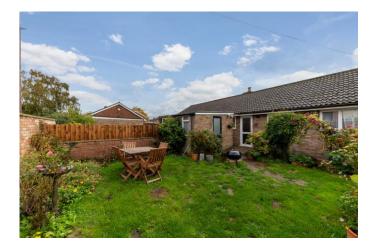

## FRONT GARDEN

Front Mainly laid to lawn with mature tree and shrub beds, pathway to entrance door plus pathway to side with gated access to: Rear Mainly laid to lawn with established tree and shrub borders and beds

### REAR GARDEN

outside tap, gated access to rear leading to driveway and garage plus door to: Brick Outbuilding Brick built outbuilding ideal for storage, window to side elevation, power and light connected.

### GARAGE & DRIVEWAY

Garage Up and over door. Driveway providing off road parking for one vehicle in front.

11 High Street Sandy Bedfordshire SG19 1AG www.lane-browns.co.uk james@lane-browns.co.uk 01767 691122 Agents Note: Whilst every care has been taken to prepare these sales particulars, they are for guidance purposes only. All measurements are approximate are for general guidance purposes only and whilst every care has been taken to ensure their accuracy, they should not be relied upon and potential buyers are advised to recheck the measurements