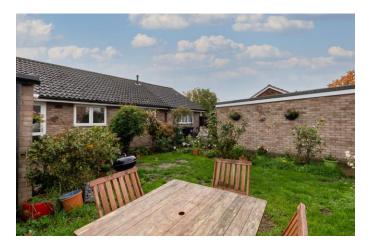

## EXTERNALLY

## FRONT GARDEN

Front Mainly laid to lawn with mature tree and shrub beds, pathway to entrance door plus pathway to side with gated access to: Rear Mainly laid to lawn with established tree and shrub borders and beds

### REAR GARDEN

outside tap, gated access to rear leading to driveway and garage plus door to: Brick Outbuilding Brick built outbuilding ideal for storage, window to side elevation, power and light connected.