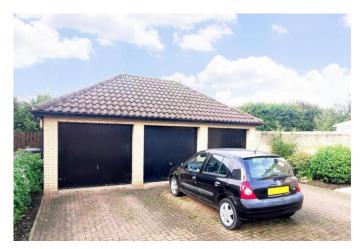

#### GARAGE

Single Garage in block with up and over door. Light and power. Eaves storage parking to front up to one car.