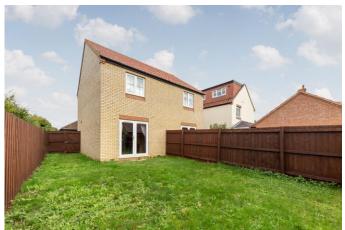

# Full Description

A superb semi-detached built approximately built by Westbury Homes to their Rookery design. This semi detached home is offered with all the luxuries of a new home. The ground floor comprises of entrance hall, cloakroom, lounge, and kitchen. To the first floor there are two bedrooms with open country views to the re and a bathroom. Externally there is a garage En Bloc with driveway and an enclosed south facing rear garden. VIEWING IS HIGHLY RECOMMENDED

#### REAR GARDEN

South facing plot which is enclosed by timber fencing, mainly laid to lawn with side gated access.