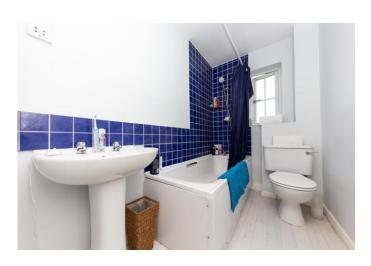

#### **LANDING**

Access to loft. Panel door to storage cupboard with shelving. Panel doors to:

MASTER BEDROOM 11' 11" x 9' 9" (3.63m x 2.97m)

BEDROOM TWO 11' 1" x 6' 9" (3.38m x 2.06m)

BATHROOM