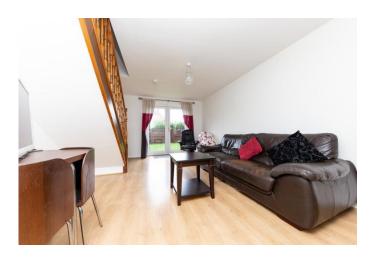

ENTRANCE HALL

WC

LOUNGE/DINER 16' 1" x 11' 9" (4.9m x 3.58m)

KITCHEN 9' 2" x 8' 2" (2.79m x 2.49m)