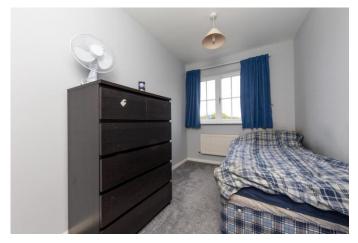

#### **LANDING**

Access to loft. Panel door to storage cupboard with shelving. Panel doors to:

MASTER BEDROOM 11' 11" x 9' 9" (3.63m x 2.97m)

BEDROOM TWO 11' 1" x 6' 9" (3.38m x 2.06m)

BATHROOM