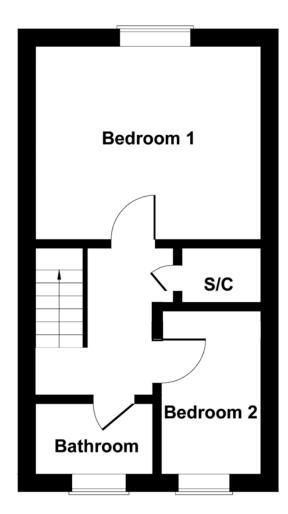

#### **LANDING**

Access to loft. Panel door to storage cupboard with shelving. Panel doors to:

MASTER BEDROOM 11' 11" x 9' 9" (3.63m x 2.97m)

BEDROOM TWO 11' 1" x 6' 9" (3.38m x 2.06m)

BATHROOM

## **Nursery Close**

**GROUND FLOOR** 

**FIRST FLOOR** 

Not to Scale. Produced by The Plan Portal 2020 For Illustrative Purposes Only.