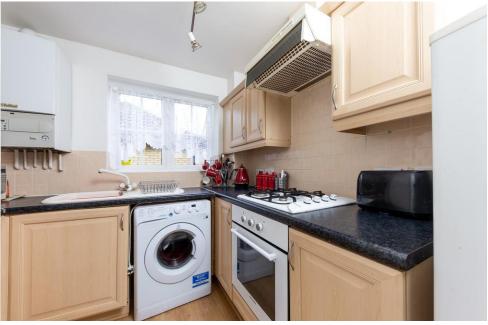

ENTRANCE HALL

WC

LOUNGE/DINER 16' 1" x 11' 9" (4.9m x 3.58m)

KITCHEN 9' 2" x 8' 2" (2.79m x 2.49m)