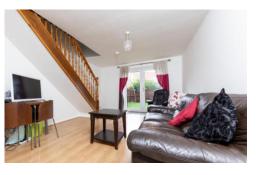

ENTRANCE HALL

WC

LOUNGE/DINER 16' 1" x 11' 9" (4.9m x 3.58m)

KITCHEN 9' 2" x 8' 2" (2.79m x 2.49m)