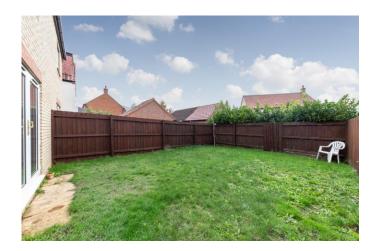

#### REAR GARDEN

South facing plot which is enclosed by timber fencing, mainly laid to lawn with side gated access.