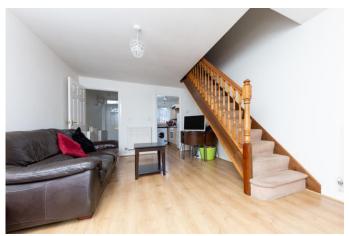

#### **LANDING**

Access to loft. Panel door to storage cupboard with shelving. Panel doors to:

MASTER BEDROOM 11' 11" x 9' 9" (3.63m x 2.97m)

BEDROOM TWO 11' 1" x 6' 9" (3.38m x 2.06m)

BATHROOM