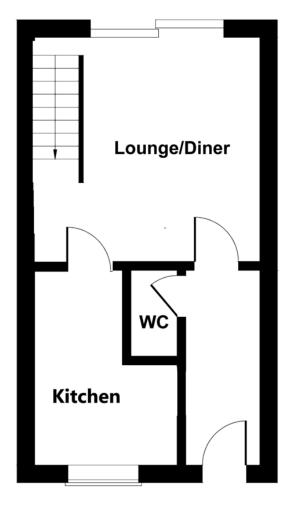

ENTRANCE HALL

WC

LOUNGE/DINER 16' 1" x 11' 9" (4.9m x 3.58m)

KITCHEN 9' 2" x 8' 2" (2.79m x 2.49m)

## **Nursery Close**

**GROUND FLOOR** 

**FIRST FLOOR** 

Not to Scale. Produced by The Plan Portal 2020 For Illustrative Purposes Only.