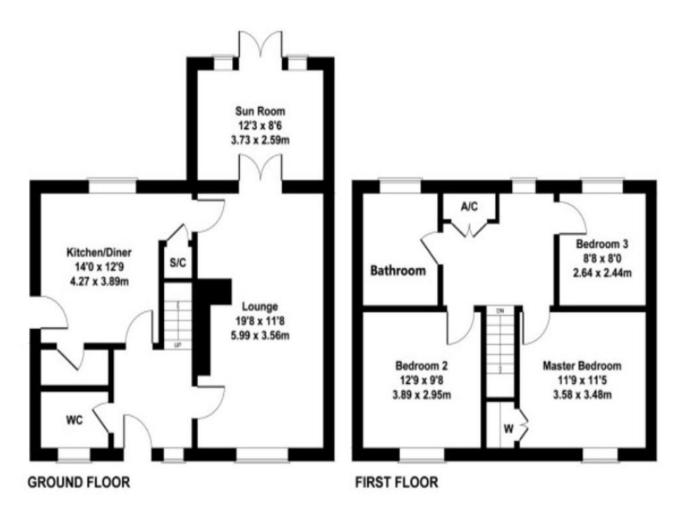

#### **ENTRANCE HALL**

WC

KITCHE N/BREAKFAST ROOM 14' x 12' 9" (4.27m x 3.89m)

LOUNGE 11' 8" x 19' 8" (3.56m x 5.99m)

SUN ROOM 12' 3" x 8' 6" (3.73m x 2.59m)

**LANDING** 

Access to loft space, Airing Cupboard, doors leading to

MASTER BEDROOM 11' 5" x 11' 9" (3.48m x 3.58m)

BEDROOM TWO 9' 8" x 12' 9" (2.95m x 3.89m)

BEDROOM THREE 8' 8" x 8' 0" (2.64m x 2.44m)

#### BATHROOM

5' 9" x 7' 0" (1.75m x 2.13m)