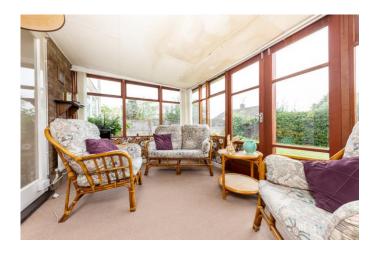

#### **ENTRANCE HALL**

WC

KITCHE N/BREAKFAST ROOM 14' x 12' 9" (4.27m x 3.89m)

LOUNGE 11' 8" x 19' 8" (3.56m x 5.99m)

SUN ROOM 12' 3" x 8' 6" (3.73m x 2.59m)

**LANDING** 

Access to loft space, Airing Cupboard, doors leading to