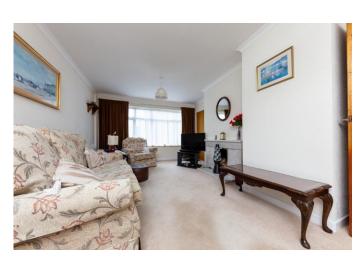

#### **ENTRANCE HALL**

WC

KITCHE N/BREAKFAST ROOM 14' x 12' 9" (4.27m x 3.89m)

LOUNGE 11' 8" x 19' 8" (3.56m x 5.99m)

SUN ROOM 12' 3" x 8' 6" (3.73m x 2.59m)

**LANDING** 

Access to loft space, Airing Cupboard, doors leading to