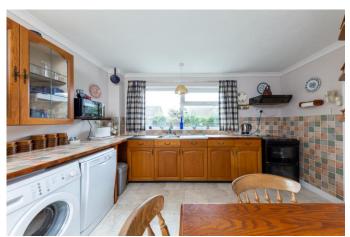

#### **ENTRANCE HALL**

WC

KITCHE N/BREAKFAST ROOM 14' x 12' 9" (4.27m x 3.89m)

LOUNGE 11' 8" x 19' 8" (3.56m x 5.99m)

SUN ROOM 12' 3" x 8' 6" (3.73m x 2.59m)

**LANDING** 

Access to loft space, Airing Cupboard, doors leading to