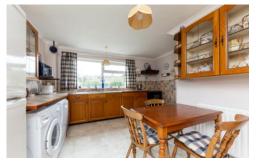

#### **ENTRANCE HALL**

WC

KITCHE N/BREAKFAST ROOM 14' x 12' 9" (4.27m x 3.89m)

LOUNGE 11' 8" x 19' 8" (3.56m x 5.99m)

SUN ROOM 12' 3" x 8' 6" (3.73m x 2.59m)

**LANDING** 

Access to loft space, Airing Cupboard, doors leading to