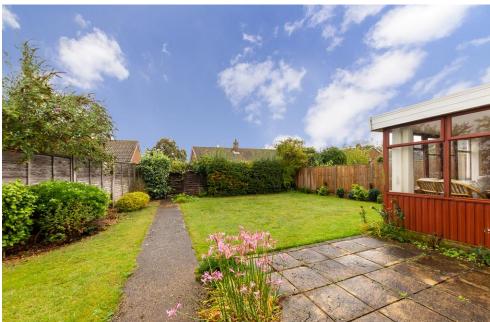

### REAR GARDEN

Gated side access to front garden and driveway, mainly laid to lawn, enclosed by timber fence

### FRONT GARDEN

Enclosed by picket fence pathway gated side access to rear garden pathway to porch