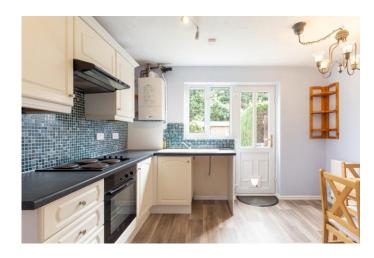

York Close, Biggleswade, SG18 8AG Asking Price Of £240,000

# **Property Features**

- No Onward Chain
- Cul De Sac Location
- End-Terrace Property
- 2 Double Bedrooms
- Fully Enclosed Rear Garden

- Newly Refurbished
- Off Road Parking for 2 Cars
- 0.7 mile walk to Train Station
- Ideal for Commuters
- UPVC Double Glazing Throughout







# **Full Description**

# \*\*CHAIN FREE\*\* Lane & Browns are

Lane & Browns are delighted to offer this well presented two bedroom end-terrace property, situated in a quiet cul de sac approx 0.7 miles from the town centre and train station.

Offering a wide range of benefits including a south facing rear garden with patio, driveway, additional off road parking, and recently fitted new boiler, radiators, carpets and flooring throughout. An ideal purchase for commuters or first time buyers, viewing is highly recommended.

### **ENTRANCE PORCH**

### LOUNGE

11' 7" x 12' 3" (3.53m x 3.73m)

#### KITCHEN/DINER

11' 7" x 10' 9" (3.53m x 3.28m)

#### BEDROOM 1

11' 7" x 7' 4" (3.53m x 2.24m)

#### BEDROOM 2

11' 8" x 7' 10" (3.56m x 2.39m)

#### **BATHROOM**

# **EXTERIOR**

# REAR GARDE