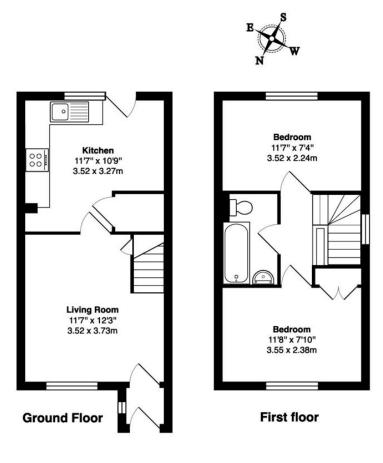

### LOUNGE

11' 7" x 12' 3" (3.53m x 3.73m)

#### KITCHEN/DINER

11' 7" x 10' 9" (3.53m x 3.28m)

#### BEDROOM 1

11' 7" x 7' 4" (3.53m x 2.24m)

#### BEDROOM 2

11' 8" x 7' 10" (3.56m x 2.39m)

Total Area: 552 ft2 ... 51.3 m2

Floor plan produced by MK Property Photography. All floor plans are drawn using various skill and care however MK Property Photography accepts no liability whatsoever for any error or omission or inadvertent mis-statement in a floor plan. Floor plans are for layout purposes only and are not intended to be scale drawings.