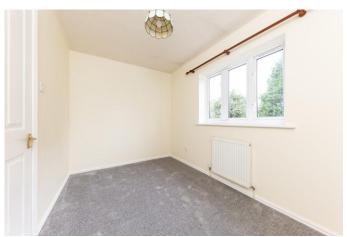

#### BEDROOM 1

11' 7" x 7' 4" (3.53m x 2.24m)

#### BEDROOM 2

11' 8" x 7' 10" (3.56m x 2.39m)