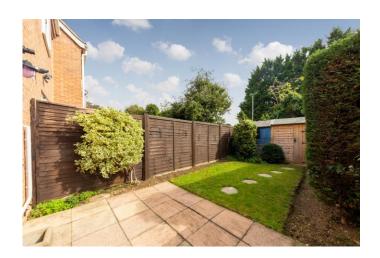

# REAR GARDEN

Fully enclosed by timber fencing and conifer hedge, laid mainly to lawn with patio slab, timber shed, outdoor light, outdoor tap and gated side access to the front.