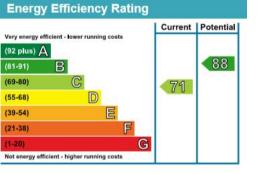

new boiler, radiators, carpets and flooring throughout. An ideal purchase for commuters or first time buyers, viewing is highly recommended.

### **ENTRANCE PORCH**

### LOUNGE

11' 7" x 12' 3" (3.53m x 3.73m)

#### KITCHEN/DINER

11' 7" x 10' 9" (3.53m x 3.28m)

#### BEDROOM 1

11' 7" x 7' 4" (3.53m x 2.24m)

#### BEDROOM 2

11' 8" x 7' 10" (3.56m x 2.39m)

#### **BATHROOM**

# **EXTERIOR**

# REAR GARDEN

Fully enclosed by timber fencing and conifer hedge, laid mainly to lawn with patio slab, timber shed, outdoor light, outdoor tap and gated side access to the front.

# FRONT

Pathway leading to front entrance with borders laid to shingle, driveway providing off road parking with gated side access to the rear garden, outdoor light.

Allocated area for additional off road parking.











Total Area: 552 ft2 ... 51.3 m2

Floor plan produced by MK Property Photography. All floor plans are drawn using various skill and care however MK Property Photography accepts no liability whatsoever for any error or omission or inadvertent mis-statement in a floor plan. Floor plans are for layout purposes only and are not intended to be scale drawings.

All measurements are approximate and should not be relied upon for valuation purposes. Copyright MK Property Photography.