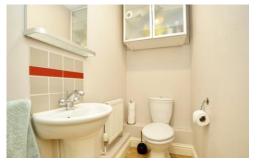

**HALLWAY** 

**KITCHEN** 8' 2" x 7' 3" (2.49m x 2.21m)

**CLOAKROOM** 

**LOUNGE** 15' 0" x 10' 10" (4.57m x 3.3m)

STAIRS AND LANDING

BEDROOM 1 11' 6" x 10' 2" (3.51m x 3.1m)

BEDROOM 2 10' 8" x 8' 0" (3.25m x 2.44m)

**BATHROOM** 

**EXTERIOR** 

**REAR GARDEN** 

Fully enclosed by timber fencing, laid to patio, high border with established plants and shrubs, tool shed and outdoor light

FRONT
borders with bushes and shrubs and outdoor light. Edit |
Delete
Allocated parking for one car