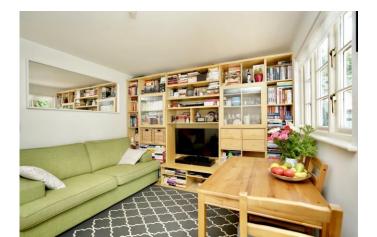

## **Full Description**

BEAUTIFULLY PRESENTED two bedroom mid terrace house, situated in the much SOUGHT AFTER LOCATION of The Maltings in Gamlingay. The property comprises of two bedrooms, kitchen, cloakroom, lounge, contemporary bathroom and fully enclosed rear garden with allocated parking.

**HALLWAY** 

**KITCHEN** 8' 2" x 7' 3" (2.49m x 2.21m)

**CLOAKROOM** 

**LOUNGE** 15' 0" x 10' 10" (4.57m x 3.3m)

STAIRS AND LANDING

BEDROOM 1 11' 6" x 10' 2" (3.51m x 3.1m)

BEDROOM 2 10' 8" x 8' 0" (3.25m x 2.44m)