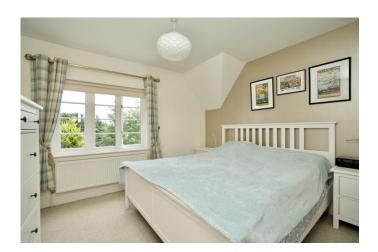

**HALLWAY** 

**KITCHEN** 8' 2" x 7' 3" (2.49m x 2.21m)

**CLOAKROOM** 

**LOUNGE** 15' 0" x 10' 10" (4.57m x 3.3m)

STAIRS AND LANDING

BEDROOM 1 11' 6" x 10' 2" (3.51m x 3.1m)

BEDROOM 2 10' 8" x 8' 0" (3.25m x 2.44m)