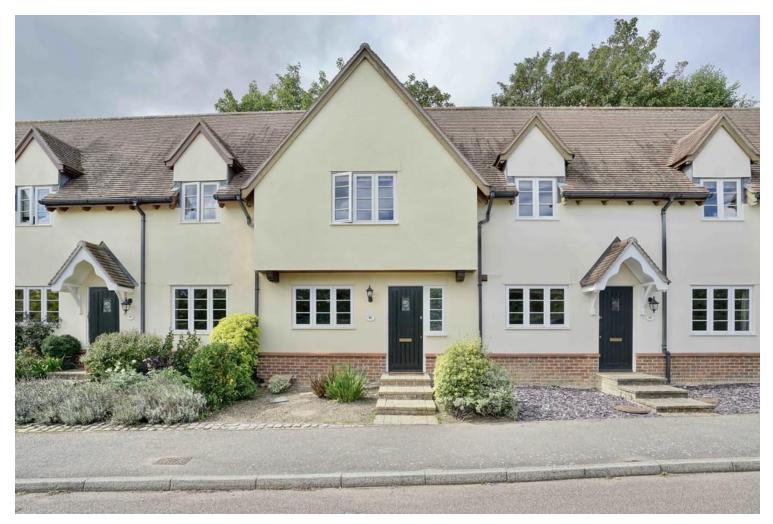

The Maltings
Gamlingay, Sandy, SG19 3JN

Guide Price: £255,000

## **Full Description**

BEAUTIFULLY PRESENTED two bedroom mid terrace house, situated in the much SOUGHT AFTER LOCATION of The Maltings in Gamlingay. The property comprises of two bedrooms, kitchen, cloakroom, lounge, contemporary bathroom and fully enclosed rear garden with allocated parking.

**BATHROOM** 

**EXTERIOR** 

**REAR GARDEN** 

Fully enclosed by timber fencing, laid to patio, high border with established plants and shrubs, tool shed and outdoor light

FRONT
borders with bushes and shrubs and outdoor light. Edit |
Delete
Allocated parking for one car