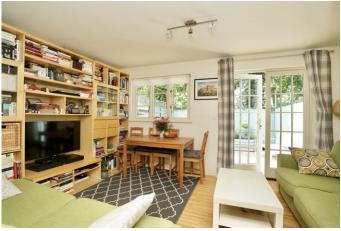

## **Full Description**

BEAUTIFULLY PRESENTED two bedroom mid terrace house, situated in the much SOUGHT AFTER LOCATION of The Maltings in Gamlingay. The property comprises of two bedrooms, kitchen, cloakroom, lounge, contemporary bathroom and fully enclosed rear garden with allocated parking.

**HALLWAY** 

**KITCHEN** 8' 2" x 7' 3" (2.49m x 2.21m)

**CLOAKROOM** 

**LOUNGE** 15' 0" x 10' 10" (4.57m x 3.3m)

STAIRS AND LANDING

BEDROOM 1 11' 6" x 10' 2" (3.51m x 3.1m)

BEDROOM 2 10' 8" x 8' 0" (3.25m x 2.44m)