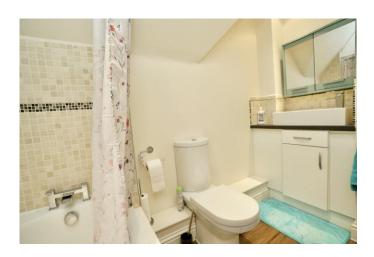

**BATHROOM** 

**EXTERIOR** 

**REAR GARDEN** 

Fully enclosed by timber fencing, laid to patio, high border with established plants and shrubs, tool shed and outdoor light

FRONT
borders with bushes and shrubs and outdoor light. Edit |
Delete
Allocated parking for one car