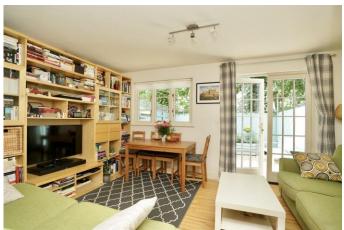

**HALLWAY** 

**KITCHEN** 8' 2" x 7' 3" (2.49m x 2.21m)

**CLOAKROOM** 

**LOUNGE** 15' 0" x 10' 10" (4.57m x 3.3m)

STAIRS AND LANDING

BEDROOM 1 11' 6" x 10' 2" (3.51m x 3.1m)

BEDROOM 2 10' 8" x 8' 0" (3.25m x 2.44m)