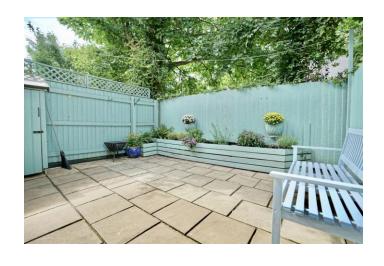

**BATHROOM** 

**EXTERIOR** 

**REAR GARDEN** 

Fully enclosed by timber fencing, laid to patio, high border with established plants and shrubs, tool shed and outdoor light

FRONT
borders with bushes and shrubs and outdoor light. Edit |
Delete
Allocated parking for one car