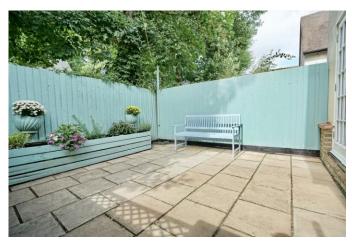

**BATHROOM** 

**EXTERIOR** 

**REAR GARDEN** 

Fully enclosed by timber fencing, laid to patio, high border with established plants and shrubs, tool shed and outdoor light

FRONT
borders with bushes and shrubs and outdoor light. Edit |
Delete
Allocated parking for one car