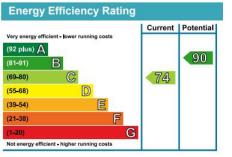

Full Description**

BEAUTIFULLY PRESENTED two bedroom mid terrace house, situated in the much SOUGHT AFTER LOCATION of The Maltings in Gamlingay. The property comprises of two bedrooms, kitchen, cloakroom, lounge, contemporary bathroom and fully enclosed rear garden with allocated parking.

**HALLWAY** 

**KITCHEN** 8' 2" x 7' 3" (2.49m x 2.21m)

**CLOAKROOM** 

**LOUNGE** 15' 0" x 10' 10" (4.57m x 3.3m)

STAIRS AND LANDING

BEDROOM 1 11' 6" x 10' 2" (3.51m x 3.1m)

BEDROOM 2 10' 8" x 8' 0" (3.25m x 2.44m)

**BATHROOM** 

**EXTERIOR** 

**REAR GARDEN** 

Fully enclosed by timber fencing, laid to patio, high border with established plants and shrubs, tool shed and outdoor light



FRONT
borders with bushes and shrubs and outdoor light. Edit |
Delete
Allocated parking for one car













## The Maltings Gamlingay, Sandy SG19 3JN

Approximate Gross Internal Area 64.0 sq m / 689 sq ft Bedroom 2 Lounge 4.56 x 3.30 3.25 x 2.44 10'8 x 8'0 15'0 x 10'10 Kitchen Bedroom 1 2.50 x 2.20 8'2 x 7'3 3.50 x 3.10 11'6 x 10'2 (Approx) Up ľŇ **Ground Floor** First Floor

This plan is for layout guidance only. Not drawn to scale unless stated. Windows and door openings are approximate. Whilst every care is taken in the preparation of this plan, please check all dimensions, shapes and compass bearings before making any decisions reliant upon them. (ID676955)

Housepix Ltd