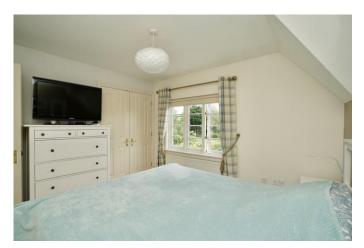

**HALLWAY** 

**KITCHEN** 8' 2" x 7' 3" (2.49m x 2.21m)

**CLOAKROOM** 

**LOUNGE** 15' 0" x 10' 10" (4.57m x 3.3m)

STAIRS AND LANDING

BEDROOM 1 11' 6" x 10' 2" (3.51m x 3.1m)

BEDROOM 2 10' 8" x 8' 0" (3.25m x 2.44m)