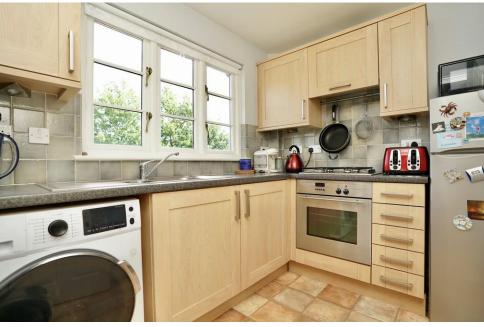

**HALLWAY** 

**KITCHEN** 8' 2" x 7' 3" (2.49m x 2.21m)

**CLOAKROOM** 

**LOUNGE** 15' 0" x 10' 10" (4.57m x 3.3m)

STAIRS AND LANDING

BEDROOM 1 11' 6" x 10' 2" (3.51m x 3.1m)

BEDROOM 2 10' 8" x 8' 0" (3.25m x 2.44m)