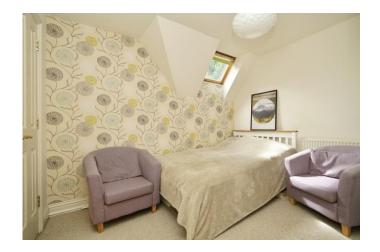

**HALLWAY** 

**KITCHEN** 8' 2" x 7' 3" (2.49m x 2.21m)

**CLOAKROOM** 

**LOUNGE** 15' 0" x 10' 10" (4.57m x 3.3m)

STAIRS AND LANDING

BEDROOM 1 11' 6" x 10' 2" (3.51m x 3.1m)

BEDROOM 2 10' 8" x 8' 0" (3.25m x 2.44m)