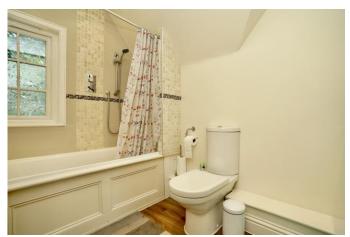

**BATHROOM** 

**EXTERIOR** 

**REAR GARDEN** 

Fully enclosed by timber fencing, laid to patio, high border with established plants and shrubs, tool shed and outdoor light

FRONT
borders with bushes and shrubs and outdoor light. Edit |
Delete
Allocated parking for one car