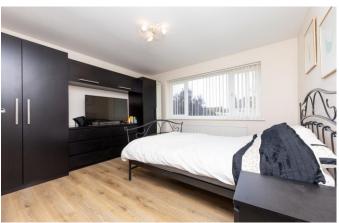

09" x 11' 39" (5.72m x 4.34m)

# OFFICE

7' 03" x 6' 72" (2.21m x 3.66m)

#### STAIRS AND LANDING

Doors off to:

## MASTER BEDROOM

11' 74" x 11' 62" (5.23m x 4.93m)

## BEDROOM 2

9' 88" x 10' 08" (4.98m x 3.25m)

BEDROOM 3

10' 24" x 8' 70" (3.66m x 4.22m)

BEDROOM 4

9' 16" x 7' 59" (3.15m x 3.63m)

**BATHROOM** 

**EXTERIOR** 

# REAR GARDEN

Fully enclosed by timber fencing, laid to lawn with patio slab, summer house with power and light connected, outdoor light, outdoor tap, gated side access to the front, shed with double glazed door, door access to double length garage with power and light connected.

### **GARAGE**

Double length with up and over door, power and light connected.

#### **FRONT**

Garage and ample off road parking, borders with bushes and shrubs, outdoor light.









# **Ridgeway Potton**



FIRST FLOOR



Not to Scale. Produced by The Plan Portal 2020 For Illustrative Purposes Only.