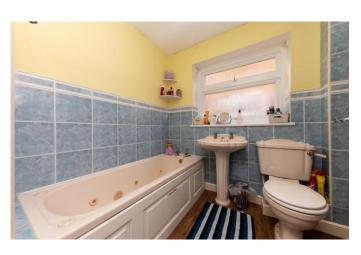

## BEDROOM 2

9' 88" x 10' 08" (4.98m x 3.25m)

BEDROOM 3

10' 24" x 8' 70" (3.66m x 4.22m)

BEDROOM 4

9' 16" x 7' 59" (3.15m x 3.63m)

**BATHROOM** 

**EXTERIOR** 