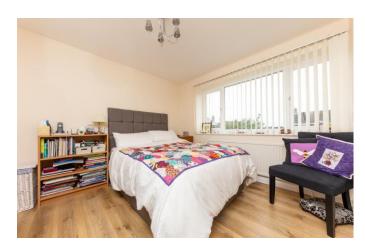

## MASTER BEDROOM

11' 74" x 11' 62" (5.23m x 4.93m)

## BEDROOM 2

9' 88" x 10' 08" (4.98m x 3.25m)

BEDROOM 3

10' 24" x 8' 70" (3.66m x 4.22m)

BEDROOM 4

9' 16" x 7' 59" (3.15m x 3.63m)

**BATHROOM** 

**EXTERIOR** 