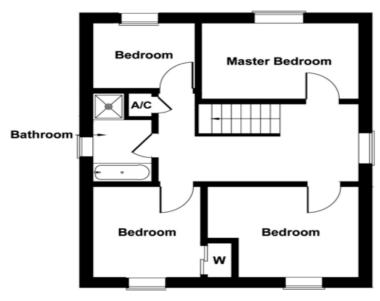

#### STAIRS AND LANDING

Doors off to:

## MASTER BEDROOM

11' 74" x 11' 62" (5.23m x 4.93m)

## BEDROOM 2

9' 88" x 10' 08" (4.98m x 3.25m)

BEDROOM 3

10' 24" x 8' 70" (3.66m x 4.22m)

BEDROOM 4

9' 16" x 7' 59" (3.15m x 3.63m)

**BATHROOM** 

**EXTERIOR** 

# **Ridgeway Potton**

FIRST FLOOR

Not to Scale. Produced by The Plan Portal 2020 For Illustrative Purposes Only.