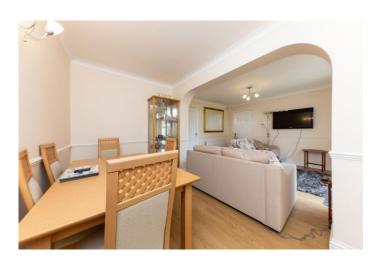

# LOUNGE

20' 02" x 13' 37" (6.15m x 4.9m)

#### DINER AND FAMILY ROOM

18' 09" x 11' 39" (5.72m x 4.34m)