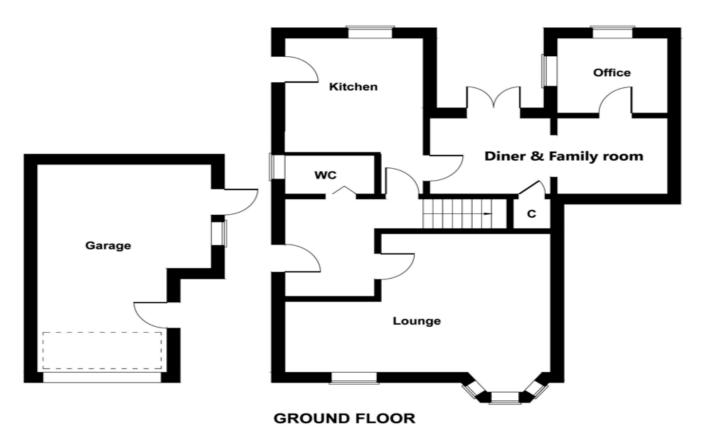

### **HALLWAY**

Staircase to first floor, doors off to:

#### **CLOAKROOM**

# LOUNGE

20' 02" x 13' 37" (6.15m x 4.9m)

#### **KITCHEN**

14' 22" x 10' 42" (4.83m x 4.11m)

#### DINER AND FAMILY ROOM

18' 09" x 11' 39" (5.72m x 4.34m)

# OFFICE

7' 03" x 6' 72" (2.21m x 3.66m)

### **GARAGE**

Double length with up and over door, power and light connected.