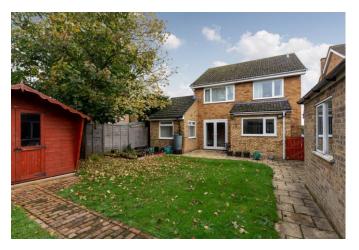

# REAR GARDEN

Fully enclosed by timber fencing, laid to lawn with patio slab, summer house with power and light connected, outdoor light, outdoor tap, gated side access to the front, shed with double glazed door, door access to double length garage with power and light connected.

### **GARAGE**

Double length with up and over door, power and light connected.

#### **FRONT**

Garage and ample off road parking, borders with bushes and shrubs, outdoor light.