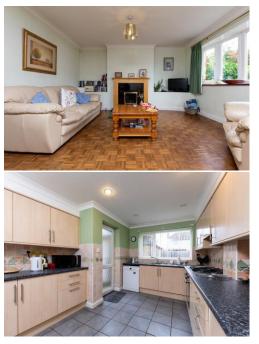

# LOUNGE

20' 02" x 13' 37" (6.15m x 4.9m)

#### **KITCHEN**

14' 22" x 10' 42" (4.83m x 4.11m)