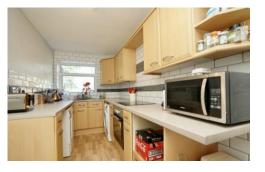

#### KITCHEN

15' 9" x 7' 3" (4.8m x 2.21m)

UPVC double glazed window to rear aspect, range of matching wall and base units with worktop over, stainless steel sink unit with tiling to splash back, integral oven with four ring ceramic hob, space and plumbing for washing machine/dish washer, space for under counter fridge and freezer, space for freestanding fridge freezer, storage cupboard, airing cupboard housing water cylinder and vinyl flooring.