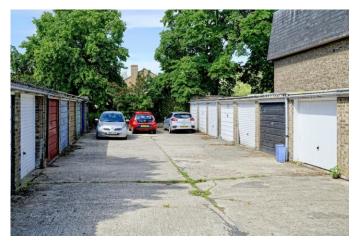

### GARAGE EN-BLOC

Renewed 99-year lease in 2016 with a remainder of 95 years.

£275 is made payable every September.

No maintenance costs.