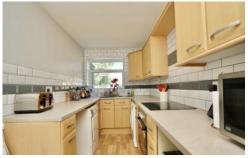

#### KITCHEN

15' 9" x 7' 3" (4.8m x 2.21m)

UPVC double glazed window to rear aspect, range of matching wall and base units with worktop over, stainless steel sink unit with tiling to splash back, integral oven with four ring ceramic hob, space and plumbing for washing machine/dish washer, space for under counter fridge and freezer, space for freestanding fridge freezer, storage cupboard, airing cupboard housing water cylinder and vinyl flooring.