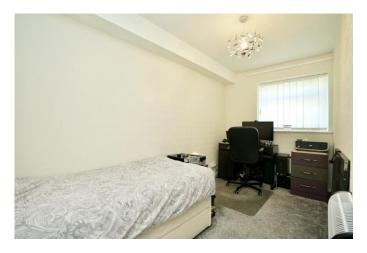

#### BEDROOM 1

11' 6" x 9' 10" (3.51m x 3m)

UPVC double glazed window to front aspect, electric storage heater and fitted carpet.

#### BEDROOM 2

13' 1" x 6' 7" (3.99m x 2.01m)

UPVC double glazed window to rear aspect, electric heater and fitted carpet.