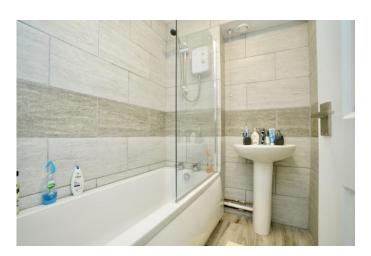

#### **BATHROOM**

Two piece suite comprising of pedestal wash hand basin, panel bath with shower over, tiling to walls, extractor and tiled flooring.