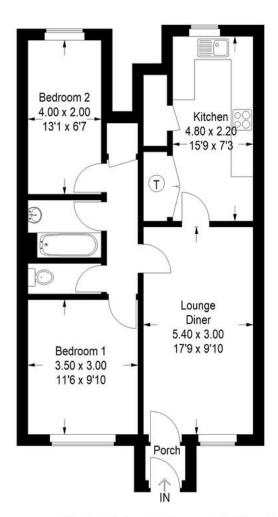

#### PORCH

3' 0" x 2' 7" (0.92m x 0.8m)

UPVC double glazed obscure door to lounge.

IDEAL INVESTMENT OPPORTUNITY, two bedroom ground floor flat in the heart of Sandy within walking distance to the town centre, with ease of access to Sandy train station and the A1; Ideal for commuting purposes, the property comprises of two bedrooms, lounge/diner, kitchen, bathroom and garage en-bloc.

#### **LOUNGE**

17' 9" x 9' 10" (5.41m x 3m)

UPVC double glazed obscure door to lounge, UPVC double glazed window to front aspect, electric storage heater and fitted carpet, doors off to:

#### KITCHEN

15' 9" x 7' 3" (4.8m x 2.21m)

UPVC double glazed window to rear aspect, range of matching wall and base units with worktop over, stainless steel sink unit with tiling to splash back, integral oven with four ring ceramic hob, space and plumbing for washing machine/dish washer, space for under counter fridge and freezer, space for freestanding fridge freezer, storage cupboard, airing cupboard housing water cylinder and vinyl flooring.

#### BEDROOM 1

11' 6" x 9' 10" (3.51m x 3m)

UPVC double glazed window to front aspect, electric storage heater and fitted carpet.

#### BEDROOM 2

13' 1" x 6' 7" (3.99m x 2.01m)

UPVC double glazed window to rear aspect, electric heater and fitted carpet.

### Mayfield Court Sandy, SG19 1NF

Approximate Gross Internal Area 61.6 sq m / 663 sq ft (Excluding Garage)

(Not Shown In Actual Location / Orientation)

This plan is for layout guidance only. Not drawn to scale unless stated. Windows and door openings are approximate. Whilst every care is taken in the preparation of this plan, please check all dimensions, shapes and compass bearings before making any decisions reliant upon them. (ID 645904)