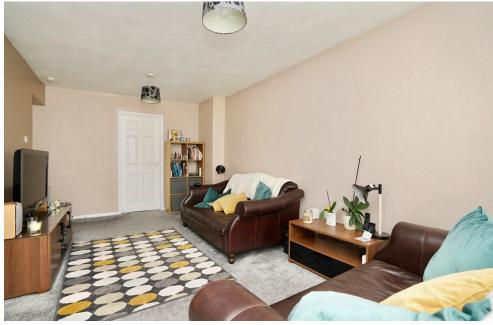

#### **LOUNGE**

17' 9" x 9' 10" (5.41m x 3m)

UPVC double glazed obscure door to lounge, UPVC double glazed window to front aspect, electric storage heater and fitted carpet, doors off to:

#### **HALLWAY**

Storage cupboard, electric storage heater and fitted carpet, doors off to: