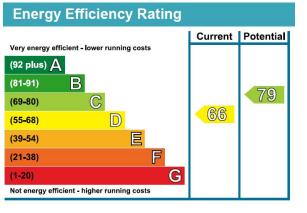

ng.

#### **HALLWAY**

Storage cupboard, electric storage heater and fitted carpet, doors off to:







#### BEDROOM 1

11' 6" x 9' 10" (3.51m x 3m)

UPVC double glazed window to front aspect, electric storage heater and fitted carpet.

#### BEDROOM 2

13' 1" x 6' 7" (3.99m x 2.01m)

UPVC double glazed window to rear aspect, electric heater and fitted carpet.

#### **BATHROOM**

Two piece suite comprising of pedestal wash hand basin, panel bath with shower over, tiling to walls, extractor and tiled flooring.

#### WC

Low level WC and laminate flooring.

#### **EXTERNALLY**

#### **FRONT**

Laid to lawn with bin storage area laid to patio slab.

### GARAGE EN-BLOC

Renewed 99-year lease in 2016 with a remainder of 95 years.

£275 is made payable every September.

No maintenance costs.







### Mayfield Court Sandy, SG19 1NF

Approximate Gross Internal Area 61.6 sq m / 663 sq ft (Excluding Garage)





(Not Shown In Actual Location / Orientation)

This plan is for layout guidance only. Not drawn to scale unless stated. Windows and door openings are approximate. Whilst every care is taken in the preparation of this plan, please check all dimensions, shapes and compass bearings before making any decisions reliant upon them. (ID 645904)