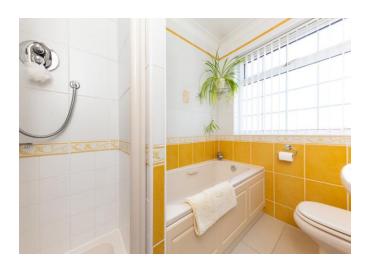

NG ROOM 19' 0" x 9' 0" (5.79m x 2.74m)

STAIRS AND LANDING Doors off to:

## MASTER BEDROOM

14' 0" x 11' 11" (4.27m x 3.63m)

#### **EN-SUITE TO MASTER**

#### BEDROOM 2

12' 0" x 9' 6" (3.66m x 2.9m)

#### BEDROOM 3

10' 0" x 7' 8" (3.05m x 2.34m)

#### BEDROOM 4

9' 7" x 7' 4" (2.92m x 2.24m)

#### FAMILY BATHROOM

#### **EXTERIOR**

#### REAR GARDEN

Fully enclosed and laid to lawn with patio, well stocked borders, pathway to entrance door, external power point, outside tap.

#### FRONT GARDEN

Laid mainly to lawn with well stocked borders, pathway to entrance door, external power point, outside tap.

### DRIVEWAY

Providing off road parking for a number of vehicles, leading to:

#### TANDEM LENGTH GARAGE

Approximately 30ft in length, electric roller door, power and light connected.















Not to Scale. Produced by The Plan Portal 2020 For Illustrative Purposes Only.