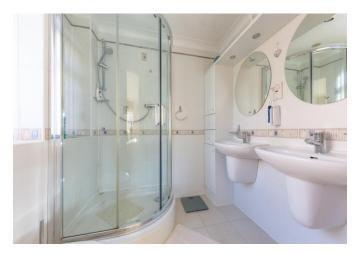

OOM 19' 0" x 9' 0" (5.79m x 2.74m)

STAIRS AND LANDING Doors off to:

## MASTER BEDROOM

14' 0" x 11' 11" (4.27m x 3.63m)

#### **EN-SUITE TO MASTER**

#### BEDROOM 2

12' 0" x 9' 6" (3.66m x 2.9m)

#### BEDROOM 3

10' 0" x 7' 8" (3.05m x 2.34m)

#### BEDROOM 4

9' 7" x 7' 4" (2.92m x 2.24m)

#### FAMILY BATHROOM

#### **EXTERIOR**

#### REAR GARDEN

Fully enclosed and laid to lawn with patio, well stocked borders, pathway to entrance door, external power point, outside tap.

#### FRONT GARDEN

Laid mainly to lawn with well stocked borders, pathway to entrance door, external power point, outside tap.

### DRIVEWAY

Providing off road parking for a number of vehicles, leading to:

#### TANDEM LENGTH GARAGE

Approximately 30ft in length, electric roller door, power and light connected.















Not to Scale. Produced by The Plan Portal 2020 For Illustrative Purposes Only.