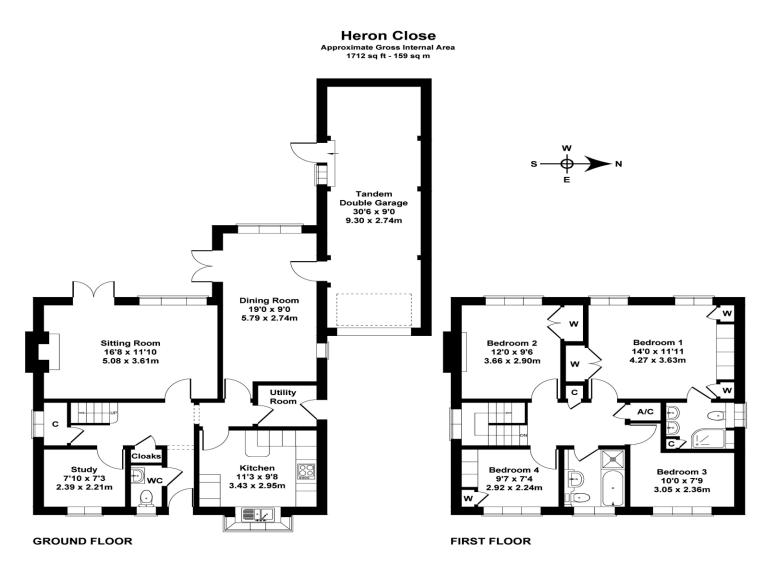

HALLWAY
Doors off to:

**CLOAKROOM** 

KITCHE N/BREAKFAST ROOM 11' 3" x 9' 8" (3.43m x 2.95m)

UTILITY ROOM 6' 1" x 6' 0" (1.85m x 1.83m)

STUDY 7' 10" x 7' 3" (2.39m x 2.21m)

LOUNGE 16' 8" x 11' 10" (5.08m x 3.61m)

DINING ROOM 19' 0" x 9' 0" (5.79m x 2.74m)

STAIRS AND LANDING Doors off to:

## MASTER BEDROOM

14' 0" x 11' 11" (4.27m x 3.63m)

#### **EN-SUITE TO MASTER**

#### BEDROOM 2

12' 0" x 9' 6" (3.66m x 2.9m)

#### BEDROOM 3

10' 0" x 7' 8" (3.05m x 2.34m)

#### BEDROOM 4

9' 7" x 7' 4" (2.92m x 2.24m)

#### FAMILY BATHROOM

#### TANDEM LENGTH GARAGE

Approximately 30ft in length, electric roller door, power and light connected.

Not to Scale. Produced by The Plan Portal 2020 For Illustrative Purposes Only.