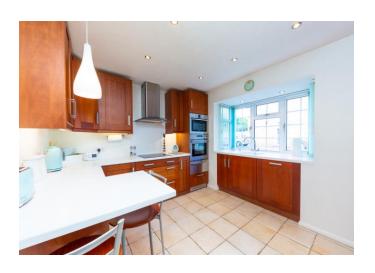

HALLWAY
Doors off to:

**CLOAKROOM** 

KITCHE N/BREAKFAST ROOM 11' 3" x 9' 8" (3.43m x 2.95m)

UTILITY ROOM 6' 1" x 6' 0" (1.85m x 1.83m)

STUDY 7' 10" x 7' 3" (2.39m x 2.21m)

LOUNGE 16' 8" x 11' 10" (5.08m x 3.61m)