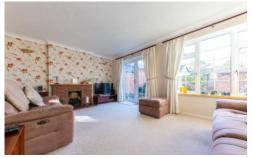

HALLWAY
Doors off to:

**CLOAKROOM** 

KITCHE N/BREAKFAST ROOM 11' 3" x 9' 8" (3.43m x 2.95m)

UTILITY ROOM 6' 1" x 6' 0" (1.85m x 1.83m)

STUDY 7' 10" x 7' 3" (2.39m x 2.21m)

LOUNGE 16' 8" x 11' 10" (5.08m x 3.61m)