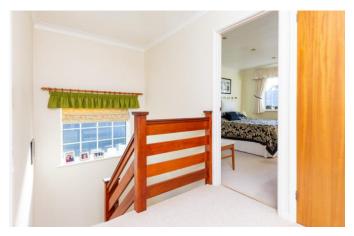

DINING ROOM 19' 0" x 9' 0" (5.79m x 2.74m)

STAIRS AND LANDING Doors off to:

## MASTER BEDROOM

14' 0" x 11' 11" (4.27m x 3.63m)