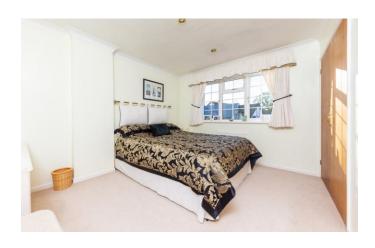

#### BEDROOM 2

12' 0" x 9' 6" (3.66m x 2.9m)

#### BEDROOM 3

10' 0" x 7' 8" (3.05m x 2.34m)

#### BEDROOM 4

9' 7" x 7' 4" (2.92m x 2.24m)