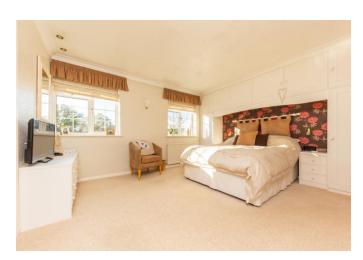

ROOM 19' 0" x 9' 0" (5.79m x 2.74m)

STAIRS AND LANDING Doors off to:

## MASTER BEDROOM

14' 0" x 11' 11" (4.27m x 3.63m)

#### **EN-SUITE TO MASTER**

#### BEDROOM 2

12' 0" x 9' 6" (3.66m x 2.9m)

#### BEDROOM 3

10' 0" x 7' 8" (3.05m x 2.34m)

#### BEDROOM 4

9' 7" x 7' 4" (2.92m x 2.24m)

#### FAMILY BATHROOM

#### **EXTERIOR**

#### REAR GARDEN

Fully enclosed and laid to lawn with patio, well stocked borders, pathway to entrance door, external power point, outside tap.

#### FRONT GARDEN

Laid mainly to lawn with well stocked borders, pathway to entrance door, external power point, outside tap.

### DRIVEWAY

Providing off road parking for a number of vehicles, leading to:

#### TANDEM LENGTH GARAGE

Approximately 30ft in length, electric roller door, power and light connected.















Not to Scale. Produced by The Plan Portal 2020 For Illustrative Purposes Only.