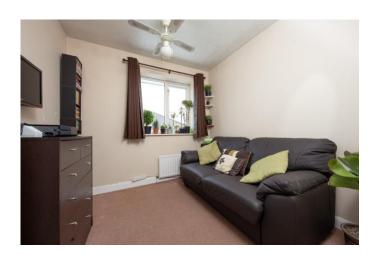

### **ENTRANCE HALL**

WC

**KITCHEN** 8' 6" x 6' 3" (2.59m x 1.91m)

**LOUNGE** 15' 0" x 14' 6" (4.57m x 4.42m)

**FAMILY ROOM** 16' 5" x 9' 2" (5m x 2.79m)

CONSERVATORY 13' 3" x 8' 8" (4.04m x 0m)

**LANDING** 