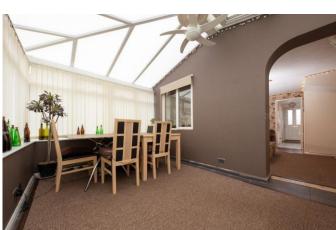

### **ENTRANCE HALL**

WC

**KITCHEN** 8' 6" x 6' 3" (2.59m x 1.91m)

**LOUNGE** 15' 0" x 14' 6" (4.57m x 4.42m)

**FAMILY ROOM** 16' 5" x 9' 2" (5m x 2.79m)

CONSERVATORY 13' 3" x 8' 8" (4.04m x 0m)

**LANDING** 