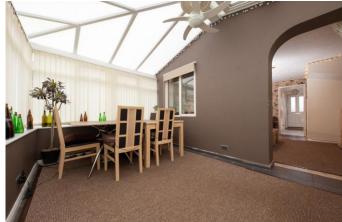

### **ENTRANCE HALL**

WC

**KITCHEN** 8' 6" x 6' 3" (2.59m x 1.91m)

**LOUNGE** 15' 0" x 14' 6" (4.57m x 4.42m)

**FAMILY ROOM** 16' 5" x 9' 2" (5m x 2.79m)

CONSERVATORY 13' 3" x 8' 8" (4.04m x 0m)

**LANDING** 