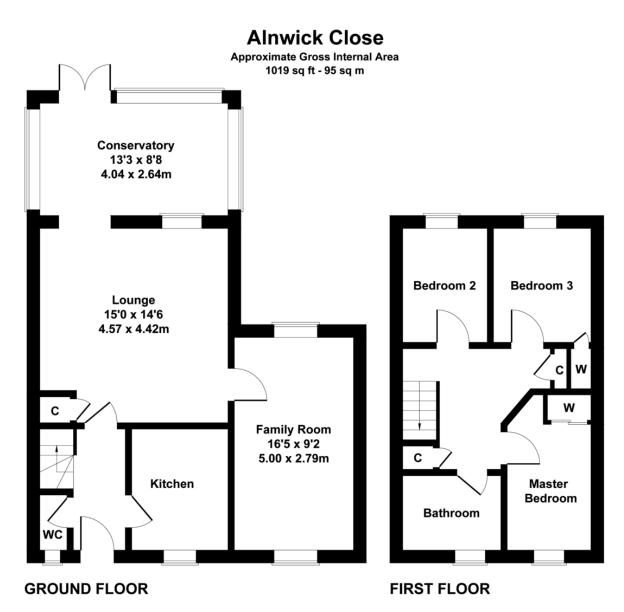

### **ENTRANCE HALL**

WC

**KITCHEN** 8' 6" x 6' 3" (2.59m x 1.91m)

**LOUNGE** 15' 0" x 14' 6" (4.57m x 4.42m)

**FAMILY ROOM** 16' 5" x 9' 2" (5m x 2.79m)

CONSERVATORY 13' 3" x 8' 8" (4.04m x 0m)

**LANDING** 

MASTER BEDROOM 12' 8" x 8' .5" (3.86m x NaNm)

BEDROOM 2 8' 2" x 6' 1" (2.49m x 1.85m)

## BEDROOM 3

8' 0" x 8' 3" (2.44m x 2.51m)

## BATHROOM