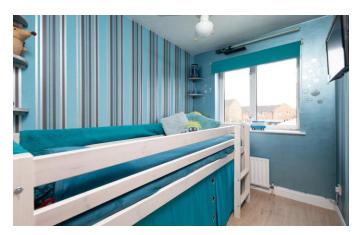

edrooms and a further single bedroom. The master bedroom has built in mirrored wardrobes, outside offers a pleasant low maintenance garden and out house with power connected, Viewing is highly recommended.

### **ENTRANCE HALL**

WC

**KITCHEN** 8' 6" x 6' 3" (2.59m x 1.91m)

**LOUNGE** 15' 0" x 14' 6" (4.57m x 4.42m)

**FAMILY ROOM** 16' 5" x 9' 2" (5m x 2.79m)

CONSERVATORY 13' 3" x 8' 8" (4.04m x 0m)

**LANDING** 

MASTER BEDROOM 12' 8" x 8' .5" (3.86m x NaNm)

BEDROOM 2 8' 2" x 6' 1" (2.49m x 1.85m)



## BEDROOM 3

8' 0" x 8' 3" (2.44m x 2.51m)

## BATHROOM

# EXTERNALLY

# REAR GARDEN

Low maintaince garden with patio area and raised deck area.

# OUTSIDE OFFICE

7' 5" x 9' 4" (2.26m x 2.84m)

Insulated and power connected.

# DRIVEWAY

Providing off road parking for one car.

















Not to Scale. Produced by The Plan Portal 2020 For Illustrative Purposes Only.