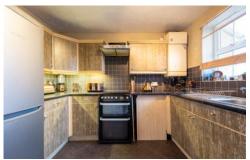

### **ENTRANCE HALL**

WC

**KITCHEN** 8' 6" x 6' 3" (2.59m x 1.91m)

**LOUNGE** 15' 0" x 14' 6" (4.57m x 4.42m)

**FAMILY ROOM** 16' 5" x 9' 2" (5m x 2.79m)

CONSERVATORY 13' 3" x 8' 8" (4.04m x 0m)

**LANDING** 