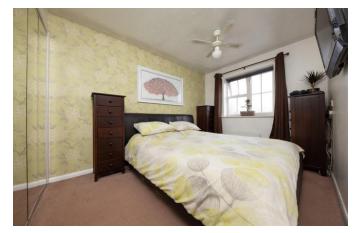

MASTER BEDROOM 12' 8" x 8' .5" (3.86m x NaNm)

BEDROOM 2 8' 2" x 6' 1" (2.49m x 1.85m)