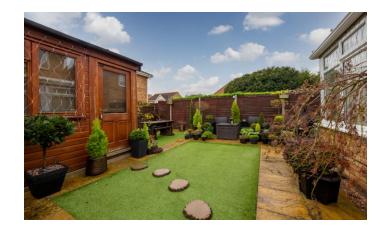

bedrooms and a further single bedroom. The master bedroom has built in mirrored wardrobes, outside offers a pleasant low maintenance garden and out house with power connected, Viewing is highly recommended.

### **ENTRANCE HALL**

WC

**KITCHEN** 8' 6" x 6' 3" (2.59m x 1.91m)

**LOUNGE** 15' 0" x 14' 6" (4.57m x 4.42m)

**FAMILY ROOM** 16' 5" x 9' 2" (5m x 2.79m)

CONSERVATORY 13' 3" x 8' 8" (4.04m x 0m)

**LANDING** 

MASTER BEDROOM 12' 8" x 8' .5" (3.86m x NaNm)

BEDROOM 2 8' 2" x 6' 1" (2.49m x 1.85m)



## BEDROOM 3

8' 0" x 8' 3" (2.44m x 2.51m)

## BATHROOM

# EXTERNALLY

# REAR GARDEN

Low maintaince garden with patio area and raised deck area.

# OUTSIDE OFFICE

7' 5" x 9' 4" (2.26m x 2.84m)

Insulated and power connected.

# DRIVEWAY

Providing off road parking for one car.

















Not to Scale. Produced by The Plan Portal 2020 For Illustrative Purposes Only.