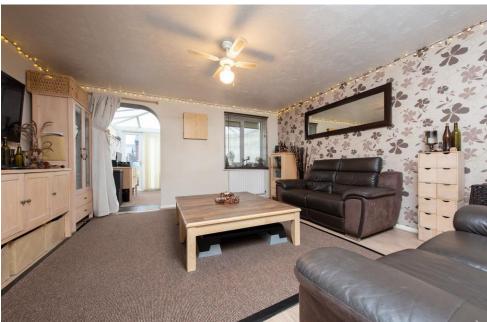

### **ENTRANCE HALL**

WC

**KITCHEN** 8' 6" x 6' 3" (2.59m x 1.91m)

**LOUNGE** 15' 0" x 14' 6" (4.57m x 4.42m)

**FAMILY ROOM** 16' 5" x 9' 2" (5m x 2.79m)

CONSERVATORY 13' 3" x 8' 8" (4.04m x 0m)

**LANDING** 