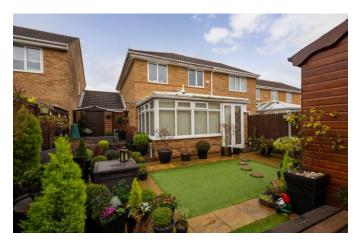

# REAR GARDEN

Low maintaince garden with patio area and raised deck area.

# OUTSIDE OFFICE

7' 5" x 9' 4" (2.26m x 2.84m)

Insulated and power connected.

# DRIVEWAY

Providing off road parking for one car.

Not to Scale. Produced by The Plan Portal 2020 For Illustrative Purposes Only.