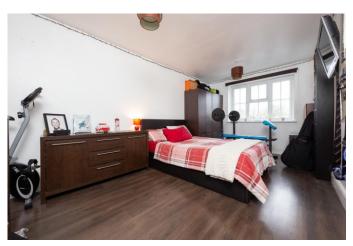

MASTER BEDROOM 12' 8" x 8' .5" (3.86m x NaNm)

BEDROOM 2 8' 2" x 6' 1" (2.49m x 1.85m)